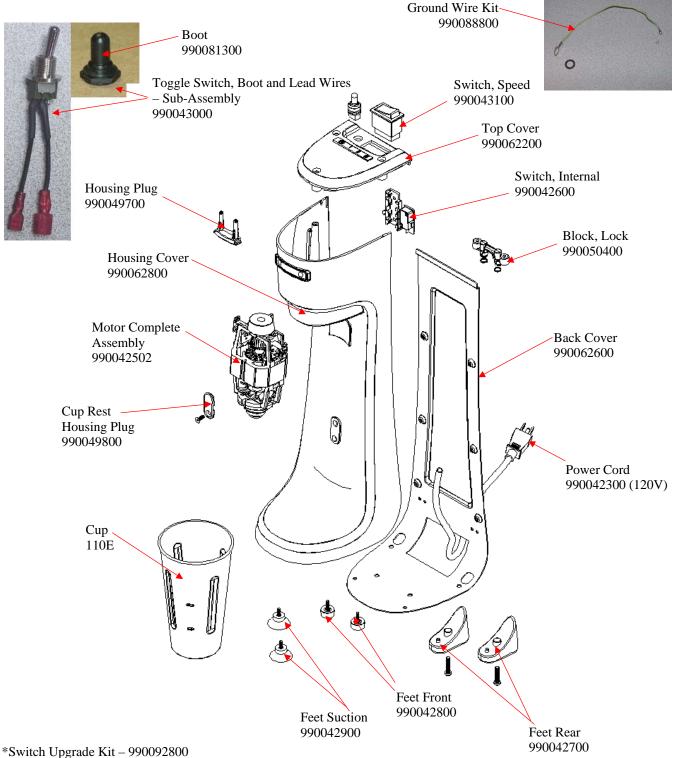

## Replacement Parts Diagrams HMD200-DB (Series A-B)

PROPRIETARY RIGHTS NOTICE This document and all information contained within it is the property of Hamilton Beach Brands, Inc. (HBB). It is confidential and proprietary and has been provided to you for a limited purpose. It must be returned or destroyed upon request. Disclosure, reproduction or use of this document and any information contained within it, in full or in part, for any purpose is forbidden without the prior written consent of HBB. No photographs may be taken of any article fabricated or assembled from this document without the prior written consent of HBB.

Includes: Upper Lid, Toggle Switch, Boot, Grounding Wire, and Switch Adaptor

| Hamilton Beach<br>4421 Waterfront Drive<br>Glen Allen, VA 23060 | Revision Description: Added part number 990092800 |          |                |        |             |              |      |   |
|-----------------------------------------------------------------|---------------------------------------------------|----------|----------------|--------|-------------|--------------|------|---|
|                                                                 | Request Number:                                   | HQE-7554 | Revision Date: |        | 5/20/09     | Approved by: |      |   |
|                                                                 | Issue Code(s):                                    | CS, SP   | Page:          | 1 of 1 | Document #: | 510010000    | Rev: | Е |
| ENC EDM DIC 4.20 Dev E                                          |                                                   |          |                |        |             |              |      |   |