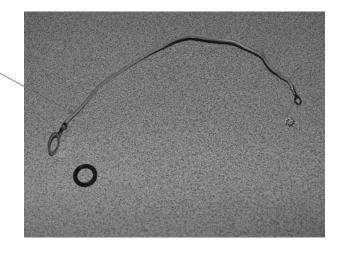

Ground Wire, Gasket and Ground Wire 990088800

| Hamilton Beach<br>4421 Waterfront Drive | Revision Description | on: Added Motor | Added Motor Brush Set |        |             |              |                |              |
|-----------------------------------------|----------------------|-----------------|-----------------------|--------|-------------|--------------|----------------|--------------|
|                                         | Request Number:      | DOC4027         | Revision Date:        |        | 9/04/13     | Approved by: | ed by: DOC4027 |              |
| Glen Allen, VA 23060                    | Issue Code(s):       | CS, SP          | Page:                 | 2 of 3 | Document #: | 510021100    | Rev:           | $\mathbf{E}$ |