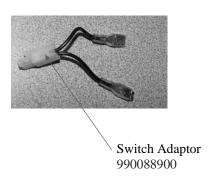

## **Replacement Parts**

**Note:** Use toggle switch 990043000 on Series A-D machines and the top cover must be changed also to 990062200.

\*Switch Upgrade Kit for series A-D – 990092800 Includes: Upper Lid, Toggle Switch, Boot, Grounding Wire, and Switch Adaptor