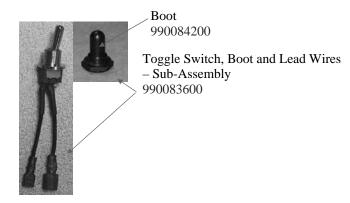

## **Replacement Parts**

**Note:** Use toggle switch 990043000 on Series A-D machines and the top cover must be changed also to 990062200.

\*Switch Upgrade Kit for series A-D – 990092800 Includes: Upper Lid, Toggle Switch, Boot, Grounding Wire, and Switch Adaptor