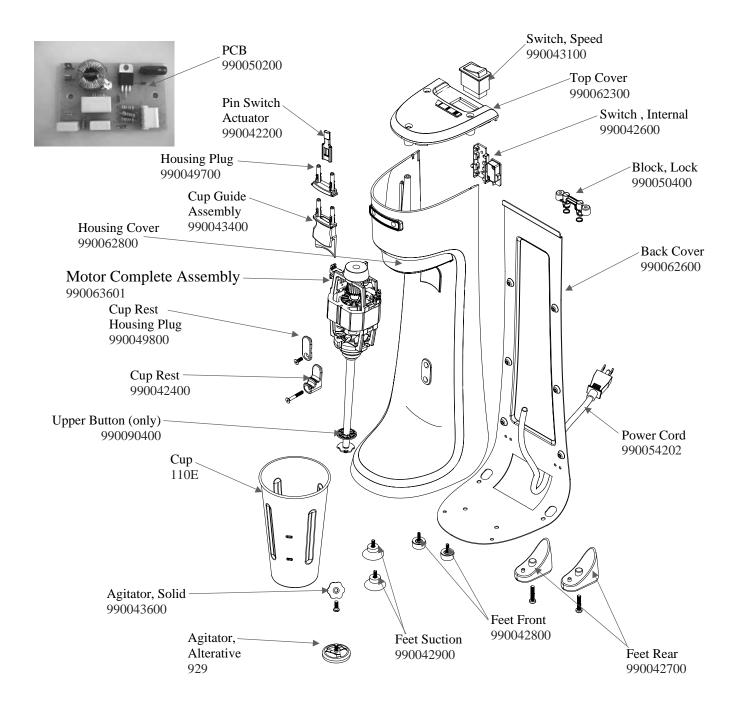

## Replacement Parts Diagram HMD200-UK (Series A)

PROPRIETARY RIGHTS NOTICE This document and all information contained within it is the property of Hamilton Beach Brands, Inc. (HBB). It is confidential and proprietary and has been provided to you for a limited purpose. It must be returned or destroyed upon request. Disclosure, reproduction or use of this document and any information contained within it, in full or in part, for any purpose is forbidden without the prior written consent of HBB. No photographs may be taken of any article fabricated or assembled from this document without the prior written consent of HBB.



| Hamilton Beach<br>4421 Waterfront Drive<br>Glen Allen, VA 23060 | Revision Description | on: Change cords | : Change cordset part number |        |             |              |          |   |
|-----------------------------------------------------------------|----------------------|------------------|------------------------------|--------|-------------|--------------|----------|---|
|                                                                 | Request Number:      | CME-2734         | Revision Date:               |        | 11/03/09    | Approved by: | CME-2734 |   |
|                                                                 | Issue Code(s):       | CS, SP           | Page:                        | 1 of 1 | Document #: | 510012200    | Rev:     | E |