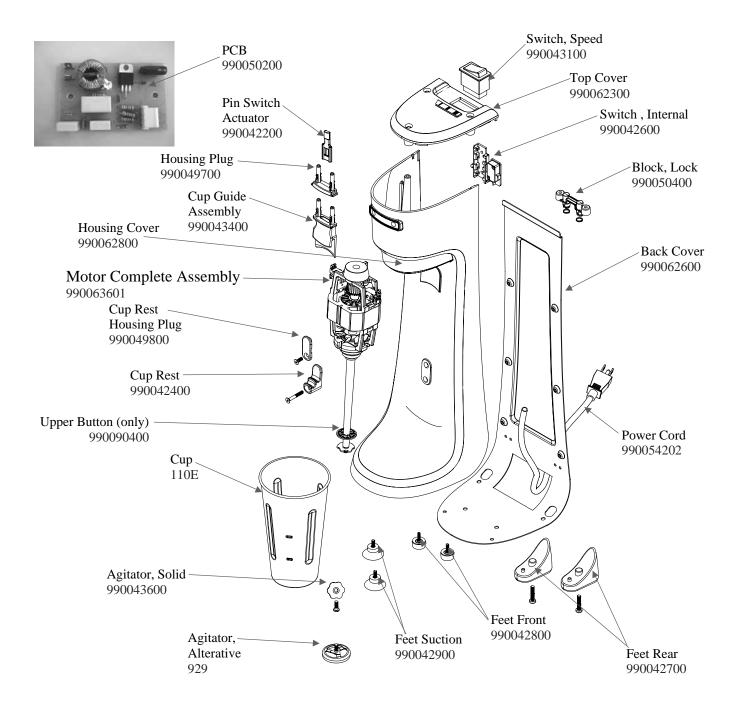

## Replacement Parts Diagram HMD200-UK (Series B)

PROPRIETARY RIGHTS NOTICE and has been provided to you for a limited purpose. It must be returned or destroyed upon request. Disclosure, reproduction or use of this document and any information contained within it, in full or in part, for any purpose is forbidden without the prior written consent of HBB. No photographs may be taken of any article fabricated or assembled from this document without the prior written consent of HBB.