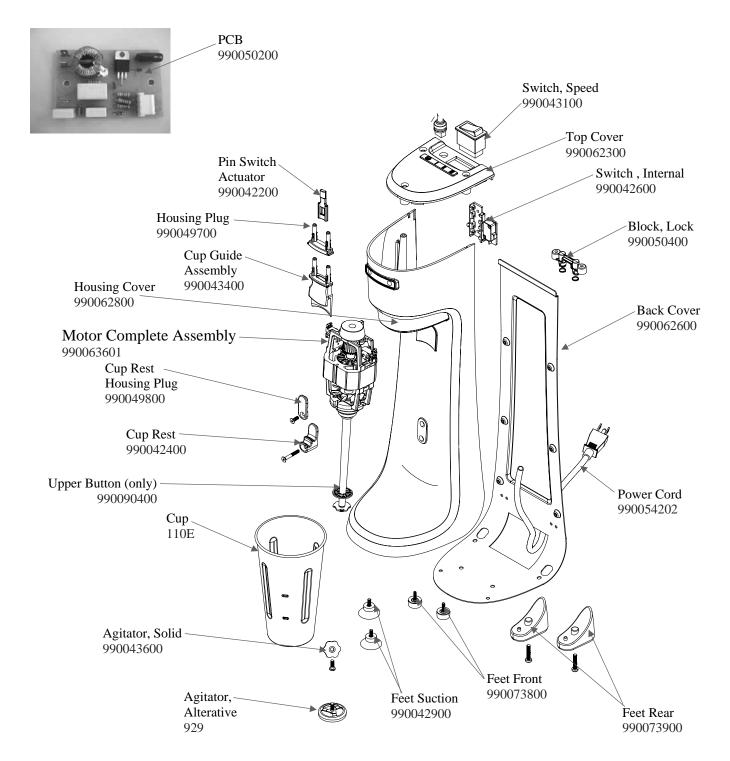

## Replacement Parts Diagram HMD200-UK (Series C-F)

PROPRIETARY RIGHTS NOTICE This document and all information contained within it is the property of Hamilton Beach Brands, Inc. (HBB). It is confidential and proprietary and has been provided to you for a limited purpose. It must be returned or destroyed upon request. Disclosure, reproduction or use of this document and any information contained within it, in full or in part, for any purpose is forbidden without the prior written consent of HBB. No photographs may be taken of any article fabricated or assembled from this document without the prior written consent of HBB.



| 4421 Waterfront Drive<br>Glen Allen, VA 23060Request Number:CME-2734Revision Date:11/03/09Approved by:CME-2734Signer Allen, VA 23060Issue Code(s):CS, SPPage:1 of 1Document #:510017400Rev:F | 4421 Waterfront Drive | Revision Description | on: Changed cord | Changed cordset part number |        |             |              |          |   |
|----------------------------------------------------------------------------------------------------------------------------------------------------------------------------------------------|-----------------------|----------------------|------------------|-----------------------------|--------|-------------|--------------|----------|---|
| Glen Allen, VA 23060 Issue Code(s): CS, SP Page: 1 of 1 Document #: 510017400 Rev: F