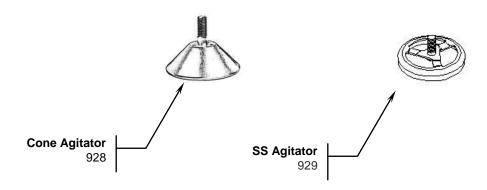

## **Accessories**

| Hawilton Basela                                                 | Revision Description | n: Update Printe | Update Printed Circuit Board part number. |        |             |              |         |   |  |
|-----------------------------------------------------------------|----------------------|------------------|-------------------------------------------|--------|-------------|--------------|---------|---|--|
| Hamilton Beach<br>4421 Waterfront Drive<br>Glen Allen, VA 23060 | Request Number:      | DOC7219          | Revision Date:                            |        | 11/15/16    | Approved by: | DOC7219 |   |  |
|                                                                 | Issue Code(s):       | L                | Page:                                     | 2 of 2 | Document #: | 510029100    | Rev:    | C |  |