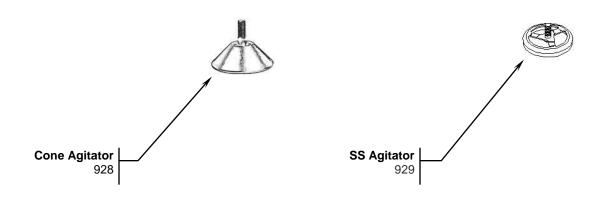

## **Accessories**

| Hamilton Beach                       | Revision Descripti | on: Upd | Update Printed Circuit Board p/n 99016700 to 990167100 |       |         |             |              |                   |   |  |
|--------------------------------------|--------------------|---------|--------------------------------------------------------|-------|---------|-------------|--------------|-------------------|---|--|
| 4421 Waterfront Drive Request Number |                    | DOC5    | DOC5868                                                |       | n Date: | 02/02/2016  | Approved by: | Approved by: DOC5 |   |  |
| Glen Allen, VA 23060                 | Issue Code(s):     |         |                                                        | Page: | 2 of 2  | Document #: | 540006640    | Rev:              | D |  |