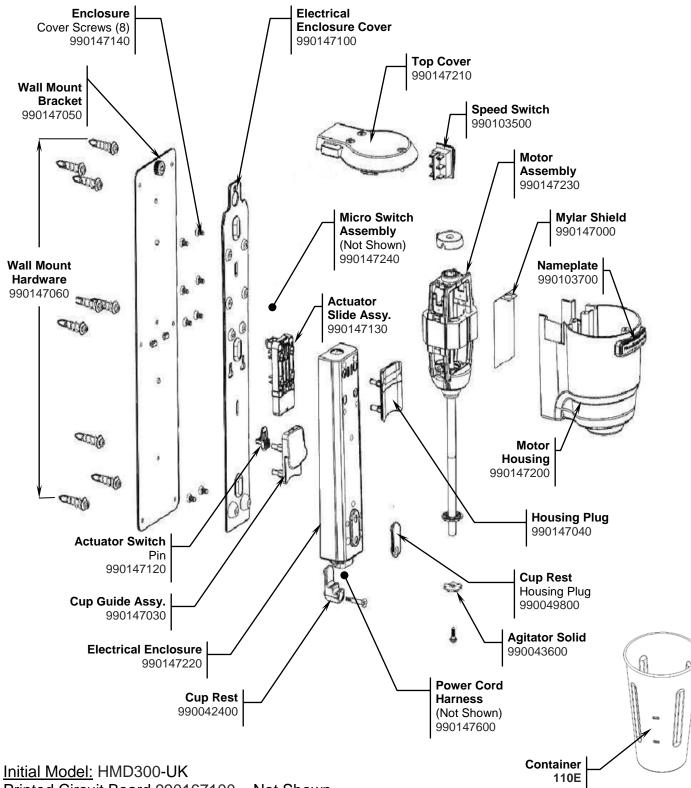

## **Replacement Parts Diagram**

**PROPRIETARY RIGHTS NOTICE** This document and all information contained within it is the property of Hamilton Beach Brands, Inc. (HBB). It is confidential and proprietary and has been provided to you for a limited purpose. It must be returned or destroyed upon request. Disclosure, reproduction or use of this document and any information contained within it, in full or in part, for any purpose is forbidden without the prior written consent of HBB. No photographs may be taken of any article fabricated or assembled from this document without the prior written consent of HBB.

## Printed Circuit Board 990167100 - Not Shown

| Hamilton Beach<br>4421 Waterfront Drive<br>Glen Allen, VA 23060 | <b>Revision Description</b> | n: Update Print | Update Printed Circuit Board part number. |        |             |              |         |   |  |
|-----------------------------------------------------------------|-----------------------------|-----------------|-------------------------------------------|--------|-------------|--------------|---------|---|--|
|                                                                 | Request Number:             | DOC7219         | Revision Date:                            |        | 11/15/16    | Approved by: | DOC7219 |   |  |
|                                                                 | Issue Code(s):              | L               | Page:                                     | 1 of 2 | Document #: | 510029200    | Rev:    | С |  |
| ENC EDM DIC 4 22 Day                                            | . F                         |                 |                                           |        |             |              |         |   |  |