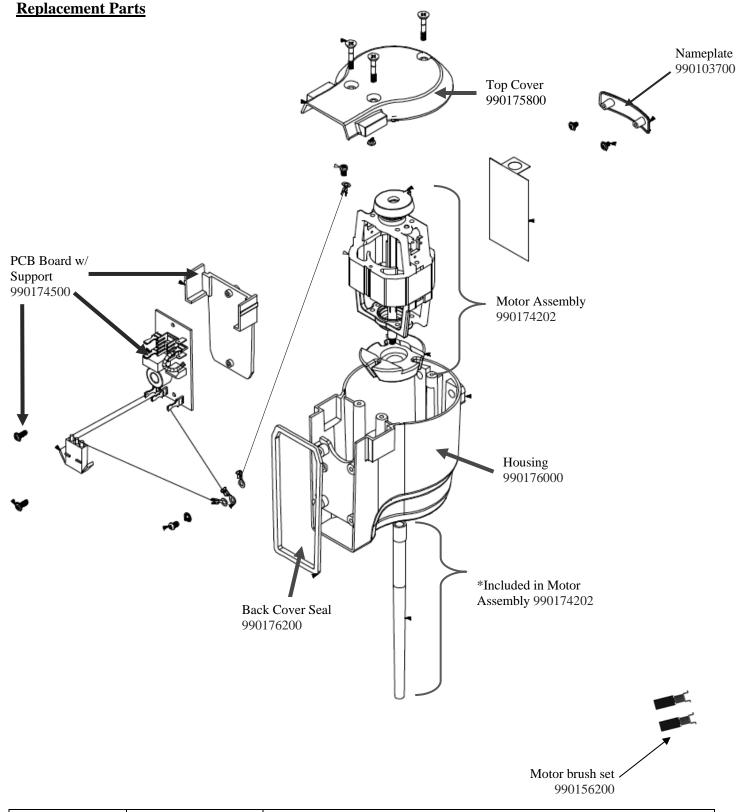

## Parts and Accessories Diagram HMD300M-220TL

PROPRIETARY RIGHTS NOTICE This document and all information contained within it is the property of Hamilton Beach Brands, Inc. (HBB). It is confidential and proprietary and has been provided to you for a limited purpose. It must be returned or destroyed upon request. Disclosure, reproduction or use of this document and any information contained within it, in full or in part, for any purpose is forbidden without the prior written consent of HBB. No photographs may be taken of any article fabricated or assembled from this document without the prior written consent of HBB.

| Hamilton Beach<br>4421 Waterfront Drive | Revision Description: | Production Release. |                |        |             |              |      |   |  |
|-----------------------------------------|-----------------------|---------------------|----------------|--------|-------------|--------------|------|---|--|
|                                         | Request Number:       |                     | Revision Date: |        | 03-Aug-2017 | Approved by: |      |   |  |
| Glen Allen, VA 23060                    | Issue Code(s):        |                     | Page:          | 1 of 2 | Document #: | 540095400    | Rev: | Α |  |
| ENG EPM DIC 432 De                      | w F                   |                     |                |        |             |              |      |   |  |