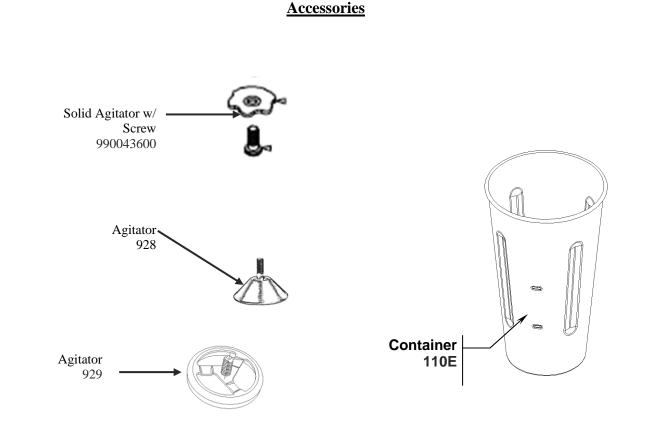

## Parts and Accessories Diagram HMD300M-220TL

PROPRIETARY RIGHTS NOTICE This document and all information contained within it is the property of Hamilton Beach Brands, Inc. (HBB). It is confidential and proprietary and has been provided to you for a limited purpose. It must be returned or destroyed upon request. Disclosure, reproduction or use of this document and any information contained within it, in full or in part, for any purpose is forbidden without the prior written consent of HBB. No photographs may be taken of any article fabricated or assembled from this document without the prior written consent of HBB.

| Hamilton Beach<br>4421 Waterfront Drive<br>Glen Allen, VA 23060 | Revision Description | on: Production F | Production Release. |        |             |              |      |   |
|-----------------------------------------------------------------|----------------------|------------------|---------------------|--------|-------------|--------------|------|---|
|                                                                 | Request Number:      |                  | Revision Date:      |        | 03-Aug-2017 | Approved by: |      |   |
|                                                                 | Issue Code(s):       |                  | Page:               | 2 of 2 | Document #: | 540095400    | Rev: | Α |