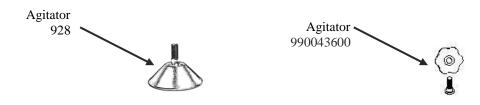

# **Accessories**

| Hamilton Beach<br>4421 Waterfront Drive<br>Glen Allen, VA 23060 | Revision Description | on: Update Parts | Update Parts   |        |             |              |         |   |  |
|-----------------------------------------------------------------|----------------------|------------------|----------------|--------|-------------|--------------|---------|---|--|
|                                                                 | Request Number:      | DOC4025          | Revision Date: |        | 09/10/13    | Approved by: | DOC4025 |   |  |
|                                                                 | Issue Code(s):       | CS, SP           | Page:          | 2 of 2 | Document #: | 540002000    | Rev:    | E |  |