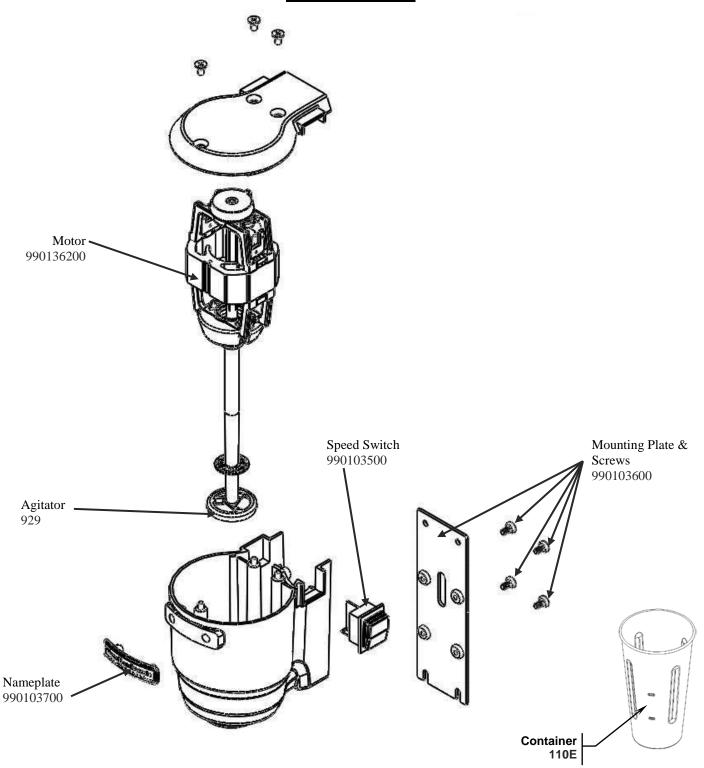

# Initial Use: HMD300M-220 (Series A-C)

| Hamilton Beach<br>4421 Waterfront Drive<br>Glen Allen, VA 23060 | Revision Description | n: Update Parts | Update Parts   |        |             |              |         |   |  |
|-----------------------------------------------------------------|----------------------|-----------------|----------------|--------|-------------|--------------|---------|---|--|
|                                                                 | Request Number:      | DOC4025         | Revision Date: |        | 09/10/13    | Approved by: | DOC4025 |   |  |
|                                                                 | Issue Code(s):       | CS, SP          | Page:          | 1 of 2 | Document #: | 540002000    | Rev:    | E |  |