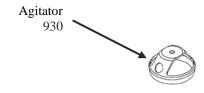

# **Accessories**

| Hamilton Beach<br>4421 Waterfront Drive<br>Glen Allen, VA 23060 | Revision Description | on: Update Parts | Update Parts   |        |             |              |         |   |  |
|-----------------------------------------------------------------|----------------------|------------------|----------------|--------|-------------|--------------|---------|---|--|
|                                                                 | Request Number:      | DOC4025          | Revision Date: |        | 09/10/13    | Approved by: | DOC4025 |   |  |
|                                                                 | Issue Code(s):       | CS, SP           | Page:          | 2 of 2 | Document #: | 540002000    | Rev:    | E |  |