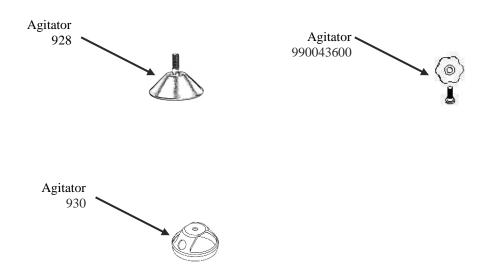

## Parts and Accessories Diagram

**PROPRIETARY RIGHTS NOTICE** This document and all information contained within it is the property of Hamilton Beach Brands, Inc. (HBB). It is confidential and proprietary and has been provided to you for a limited purpose. It must be returned or destroyed upon request. Disclosure, reproduction or use of this document and any information contained within it, in full or in part, for any purpose is forbidden without the prior written consent of HBB. No photographs may be taken of any article fabricated or assembled from this document without the prior written consent of HBB.

## **Accessories**

| Hamilton Beach<br>4421 Waterfront Drive<br>Glen Allen, VA 23060 | Revision Descripti | on Description: Production Release |                |        |             |              |         |   |
|-----------------------------------------------------------------|--------------------|------------------------------------|----------------|--------|-------------|--------------|---------|---|
|                                                                 | Request Number:    |                                    | Revision Date: |        | 10/31/14    | Approved by: | DOC5235 |   |
|                                                                 | Issue Code(s):     | L                                  | Page:          | 2 of 2 | Document #: | 540006650    | Rev:    | Α |