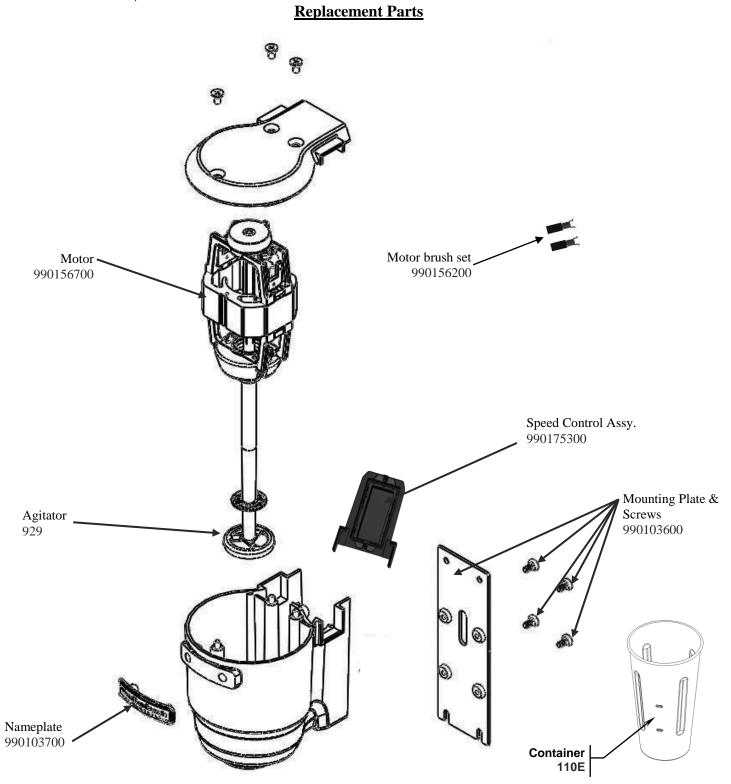

## Parts and Accessories Diagram

**PROPRIETARY RIGHTS NOTICE** This document and all information contained within it is the property of Hamilton Beach Brands, Inc. (HBB). It is confidential and proprietary and has been provided to you for a limited purpose. It must be returned or destroyed upon request. Disclosure, reproduction or use of this document and any information contained within it, in full or in part, for any purpose is forbidden without the prior written consent of HBB. No photographs may be taken of any article fabricated or assembled from this document without the prior written consent of HBB.

| Hamilton Beach<br>4421 Waterfront Drive<br>Glen Allen, VA 23060 | Revision Description: Production Release |   |                |        |             |              |      |     |
|-----------------------------------------------------------------|------------------------------------------|---|----------------|--------|-------------|--------------|------|-----|
|                                                                 | Request Number:                          |   | Revision Date: |        | 10/31/14    | Approved by: | DOC5 | 235 |
|                                                                 | Issue Code(s):                           | L | Page:          | 1 of 2 | Document #: | 540006650    | Rev: | Α   |
| ENC EDM DIC 4 22 D                                              | г                                        |   |                |        |             |              |      |     |