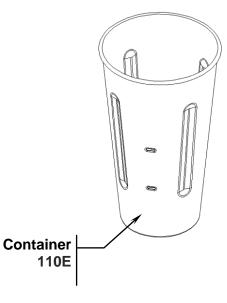

## **Accessories**

| Hamilton Beach<br>4421 Waterfront Drive<br>Glen Allen, VA 23060 | Revision Description | on: Production R | Production Release |        |             |              |         |   |  |
|-----------------------------------------------------------------|----------------------|------------------|--------------------|--------|-------------|--------------|---------|---|--|
|                                                                 | Request Number:      | DOC4442          | Revision Date:     |        | 7/29/14     | Approved by: | DOC4442 |   |  |
|                                                                 | Issue Code(s):       | L                | Page:              | 2 of 2 | Document #: | 540084700    | Rev:    | A |  |