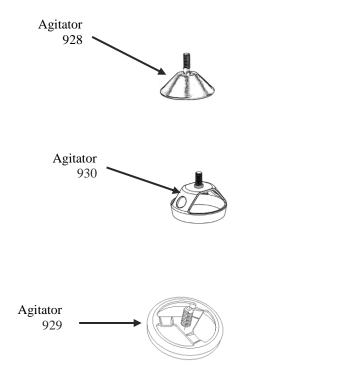

## **Accessories**

| Hamilton Beach<br>4421 Waterfront Drive<br>Glen Allen, VA 23060 | Revision Description | on: Production R | Production Release |        |             |              |         |   |  |
|-----------------------------------------------------------------|----------------------|------------------|--------------------|--------|-------------|--------------|---------|---|--|
|                                                                 | Request Number:      | DOC4442          | Revision Date:     |        | 7/29/14     | Approved by: | DOC4442 |   |  |
|                                                                 | Issue Code(s):       | L                | Page:              | 2 of 2 | Document #: | 540084700    | Rev:    | A |  |