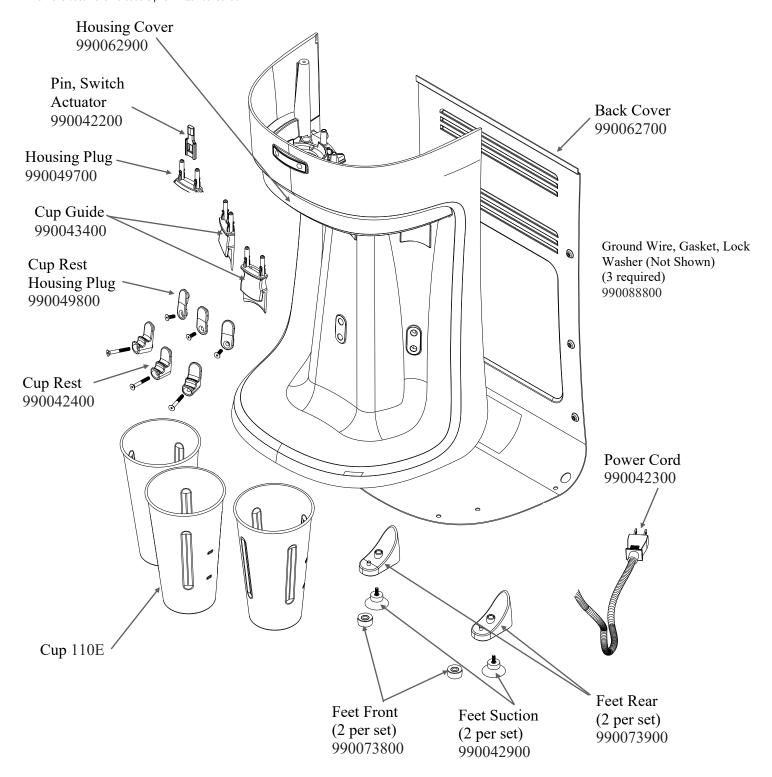

## Parts and Accessories Diagram HMD400-A

PROPRIETARY RIGHTS NOTICE and has been provided to you for a limited purpose. It must be returned or destroyed upon request. Disclosure, reproduction or use of this document and any information contained within it, in full or in part, for any purpose is forbidden without the prior written consent of HBB. No photographs may be taken of any article fabricated or assembled from this document without the prior written consent of HBB.

| Hamilton Beach<br>4421 Waterfront Drive<br>Glen Allen, VA 23060 | Revision Descripti | on: Revised Agit | Revised Agitator Accessories |        |             |              |         |   |
|-----------------------------------------------------------------|--------------------|------------------|------------------------------|--------|-------------|--------------|---------|---|
|                                                                 | Request Number:    | DOC4461          | Revision Date:               |        | 2/7/14      | Approved by: | DOC4461 |   |
|                                                                 | Issue Code(s):     | L                | Page:                        | 2 of 3 | Document #: | 540006710    | Rev:    | C |