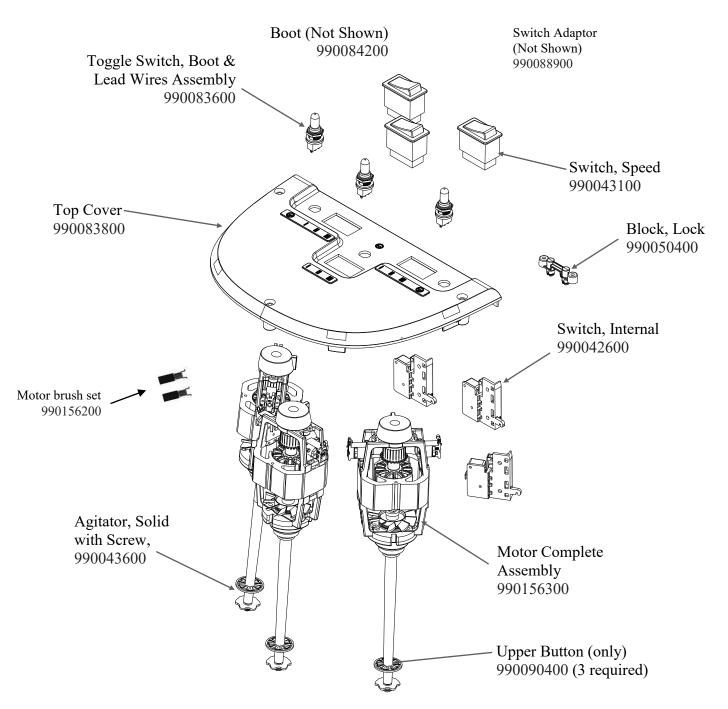

## Parts and Accessories Diagram HMD400-A

PROPRIETARY RIGHTS NOTICE This document and all information contained within it is the property of Hamilton Beach Brands, Inc. (HBB). It is confidential and proprietary and has been provided to you for a limited purpose. It must be returned or destroyed upon request. Disclosure, reproduction or use of this document and any information contained within it, in full or in part, for any purpose is forbidden without the prior written consent of HBB. No photographs may be taken of any article fabricated or assembled from this document without the prior written consent of HBB.

\*Switch Upgrade Kit for series A-D – 990092900 Includes: (1) Top Cover, (3) Toggle Switch, (3) Boot, (3) Grounding Wire, and (3) Switch Adaptor

| Hamilton Beach<br>4421 Waterfront Drive<br>Glen Allen, VA 23060 | Revision Descripti | on: Revised Agita | Revised Agitator Accessories |        |             |              |         |   |
|-----------------------------------------------------------------|--------------------|-------------------|------------------------------|--------|-------------|--------------|---------|---|
|                                                                 | Request Number:    | DOC4461           | Revision Date:               |        | 2/7/14      | Approved by: | DOC4461 |   |
|                                                                 | Issue Code(s):     | L                 | Page:                        | 1 of 3 | Document #: | 540006710    | Rev:    | C |