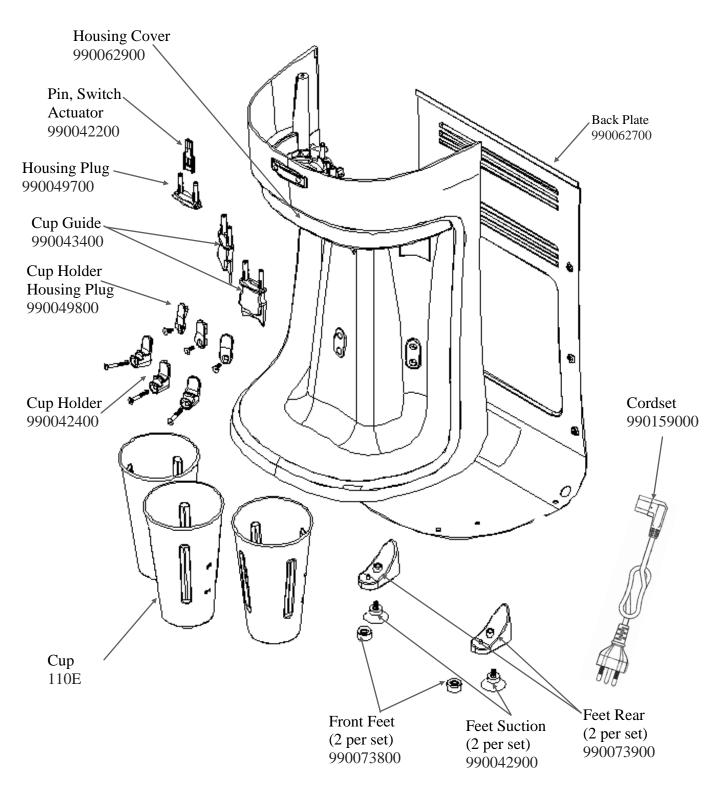

| Lisus ittem Description                 | Revision Description: Update CARE Part Cup Part Number to 110E |         |                |        |             |              |         |   |
|-----------------------------------------|----------------------------------------------------------------|---------|----------------|--------|-------------|--------------|---------|---|
| Hamilton Beach<br>4421 Waterfront Drive | Request Number:                                                | DOC7696 | Revision Date: |        | 04/13/2017  | Approved by: | DOC7696 |   |
| Glen Allen, VA 23060                    | Issue Code(s):                                                 |         | Page:          | 2 of 4 | Document #: | 540007700    | Rev:    | С |
| ENC EDM DIC 4 22 Da                     | . E                                                            |         |                |        |             |              |         |   |