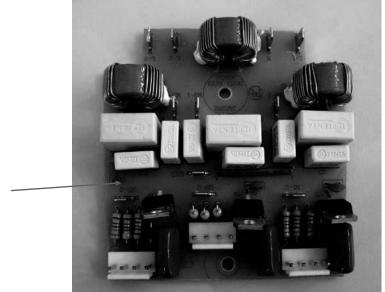

RFI Board 990050500

| Harmiton Beach<br>4421 Waterfront Drive<br>Glen Allen, VA 23060Request Number:DOC7696Revision Date:04/13/2017Approved by:DOC7696Issue Code(s):Page:3 of 4Document #:540007700Rev:C | Liousitten Decel                        | Revision Description | ription: Update CARE Part Cup Part Number to 110E |                |        |             |              |         |   |  |
|------------------------------------------------------------------------------------------------------------------------------------------------------------------------------------|-----------------------------------------|----------------------|---------------------------------------------------|----------------|--------|-------------|--------------|---------|---|--|
| Glen Allen, VA 23060 Issue Code(s): Page: 3 of 4 Document #: 540007700 Rev: C                                                                                                      | Hamilton Beach<br>4421 Waterfront Drive |                      | DOC7696                                           | Revision Date: |        | 04/13/2017  | Approved by: | DOC7696 |   |  |
|                                                                                                                                                                                    | Glen Allen, VA 23060                    | Issue Code(s):       |                                                   | Page:          | 3 of 4 | Document #: | 540007700    | Rev:    | С |  |