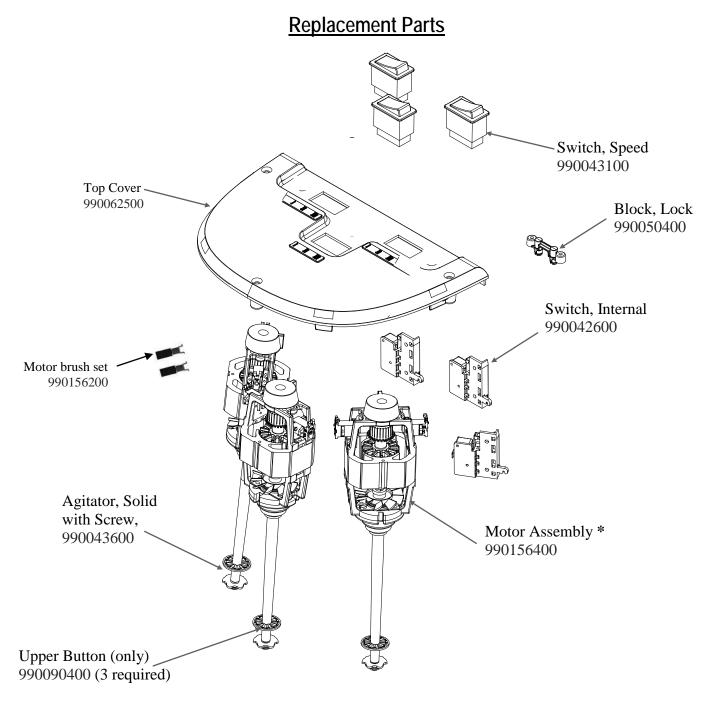

## \* Factory Assembled, Not Available As Separate Pieces

| Hamilton Beach<br>4421 Waterfront Drive<br>Glen Allen, VA 23060 | Revision Description | : Update CARE | Update CARE Part Cup Part Number to 110E |        |             |              |         |   |  |
|-----------------------------------------------------------------|----------------------|---------------|------------------------------------------|--------|-------------|--------------|---------|---|--|
|                                                                 | Request Number:      | DOC7696       | Revision Date:                           |        | 04/13/2017  | Approved by: | DOC7696 |   |  |
|                                                                 | Issue Code(s):       |               | Page:                                    | 1 of 4 | Document #: | 540007700    | Rev:    | С |  |