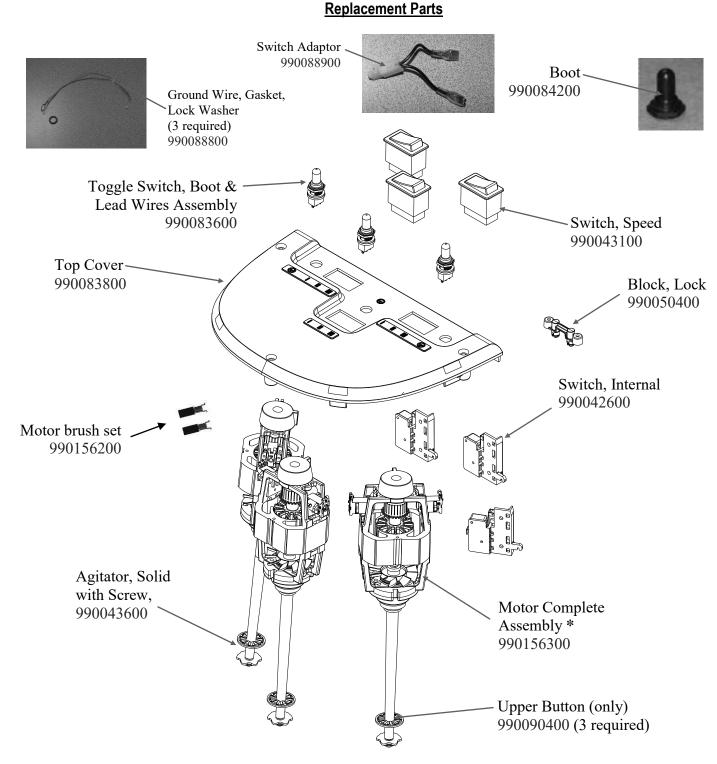

## **Replacement Parts and Accessories Diagram**

**PROPRIETARY RIGHTS NOTICE** This document and all information contained within it is the property of Hamilton Beach Brands, Inc. (HBB). It is confidential and proprietary and has been provided to you for a limited purpose. It must be returned or destroyed upon request. Disclosure, reproduction or use of this document and any information contained within it, in full or in part, for any purpose is forbidden without the prior written consent of HBB. No photographs may be taken of any article fabricated or assembled from this document without the prior written consent of HBB.

\* Factory Assembled, Not Available As Separate Pieces

**Note:** Use toggle switch 990043000 on Series A-D machines and the top cover must be changed also to 990062400.

| Hamilton Beach<br>4421 Waterfront Drive<br>Glen Allen, VA 23060 | <b>Revision Description</b> | : Added cord st | Added cord strain relief |        |             |              |         |   |  |
|-----------------------------------------------------------------|-----------------------------|-----------------|--------------------------|--------|-------------|--------------|---------|---|--|
|                                                                 | Request Number:             | DOC4776         | Revision Date:           |        | 5/14/14     | Approved by: | DOC4776 |   |  |
|                                                                 | Issue Code(s):              | CS, SP          | Page:                    | 1 of 3 | Document #: | 510021200    | Rev:    | F |  |
| ENC EDM DIC 4.22 Da                                             | - E                         |                 |                          |        |             |              |         |   |  |