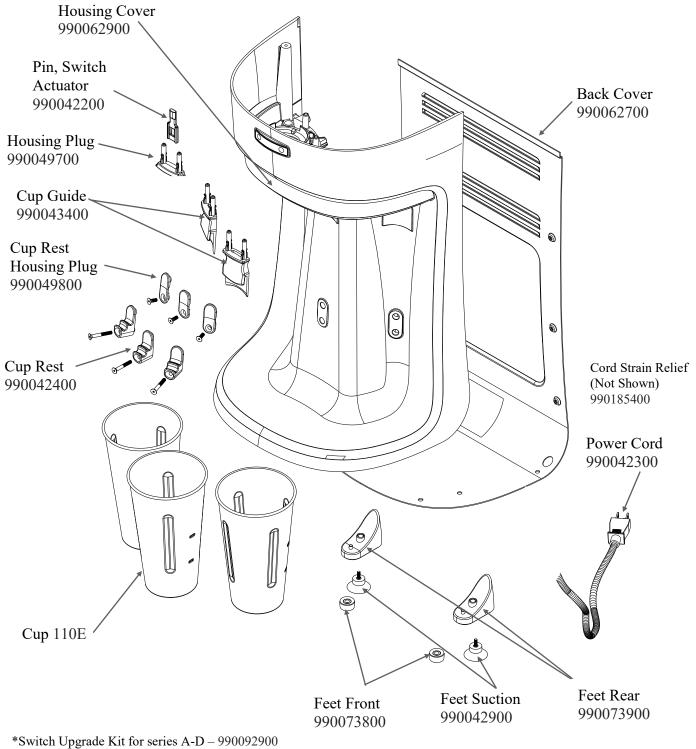

## **Replacement Parts and Accessories Diagram**

**PROPRIETARY RIGHTS NOTICE** This document and all information contained within it is the property of Hamilton Beach Brands, Inc. (HBB). It is confidential and proprietary and has been provided to you for a limited purpose. It must be returned or destroyed upon request. Disclosure, reproduction or use of this document and any information contained within it, in full or in part, for any purpose is forbidden without the prior written consent of HBB. No photographs may be taken of any article fabricated or assembled from this document without the prior written consent of HBB.

Includes: (1) Upper Lid, (3) Toggle Switch, (3) Boot, (3) Grounding Wire, and (3) Switch Adaptor

| Hamilton Beach<br>4421 Waterfront Drive<br>Glen Allen, VA 23060 | Revision Description | on: Added cord st | Added cord strain relief |        |             |              |         |   |
|-----------------------------------------------------------------|----------------------|-------------------|--------------------------|--------|-------------|--------------|---------|---|
|                                                                 | Request Number:      | DOC4776           | Revision Date:           |        | 5/14/14     | Approved by: | DOC4776 |   |
|                                                                 | Issue Code(s):       | CS, SP            | Page:                    | 2 of 3 | Document #: | 510021200    | Rev:    | F |