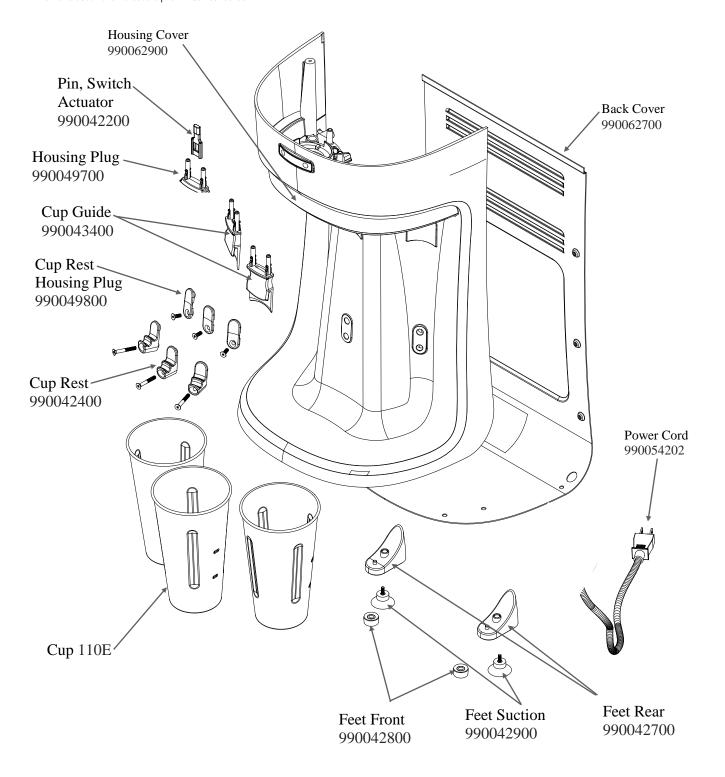

## Replacement Parts Diagram HMD400-UK (Series B)

PROPRIETARY RIGHTS NOTICE This document and all information contained within it is the property of Hamilton Beach Brands, Inc. (HBB). It is confidential and proprietary and has been provided to you for a limited purpose. It must be returned or destroyed upon request. Disclosure, reproduction or use of this document and any information contained within it, in full or in part, for any purpose is forbidden without the prior written consent of HBB. No photographs may be taken of any article fabricated or assembled from this document without the prior written consent of HBB.

| Hamilton Beach<br>4421 Waterfront Drive<br>Glen Allen, VA 23060 | Revision Description | : Correct Agita | Correct Agitator, Solid with Screw part number. |        |             |              |         |   |
|-----------------------------------------------------------------|----------------------|-----------------|-------------------------------------------------|--------|-------------|--------------|---------|---|
|                                                                 | Request Number:      | DOC7818         | Revision Date:                                  |        | 05/17/2017  | Approved by: | DOC7818 |   |
|                                                                 | Issue Code(s):       |                 | Page:                                           | 2 of 3 | Document #: | 510014500    | Rev:    | D |