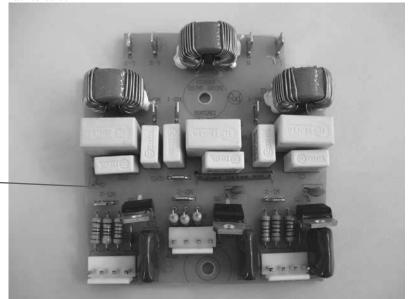

Replacement Parts Diagram

HMD400-UK (Series B)

PROPRIETARY RIGHTS NOTICE and has been provided to you for a limited purpose. It must be returned or destroyed upon request. Disclosure, reproduction or use of this document and any information contained within it, in full or in part, for any purpose is forbidden without the prior written consent of HBB. No photographs may be taken of any article fabricated or assembled from this document without the prior written consent of HBB.

**RFI** Board 990050500

| Hamilton Doorle                         | Revision Description: | Correct Agitator, Solid with Screw part number. |         |         |             |              |            |   |
|-----------------------------------------|-----------------------|-------------------------------------------------|---------|---------|-------------|--------------|------------|---|
| Hamilton Beach<br>4421 Waterfront Drive | Request Number:       | DOC7818                                         | Revisio | n Date: | 05/17/2017  | Approved by: | y: DOC7818 |   |
| Glen Allen, VA 23060                    | Issue Code(s):        |                                                 | Page:   | 3 of 3  | Document #: | 510014500    | Rev:       | D |