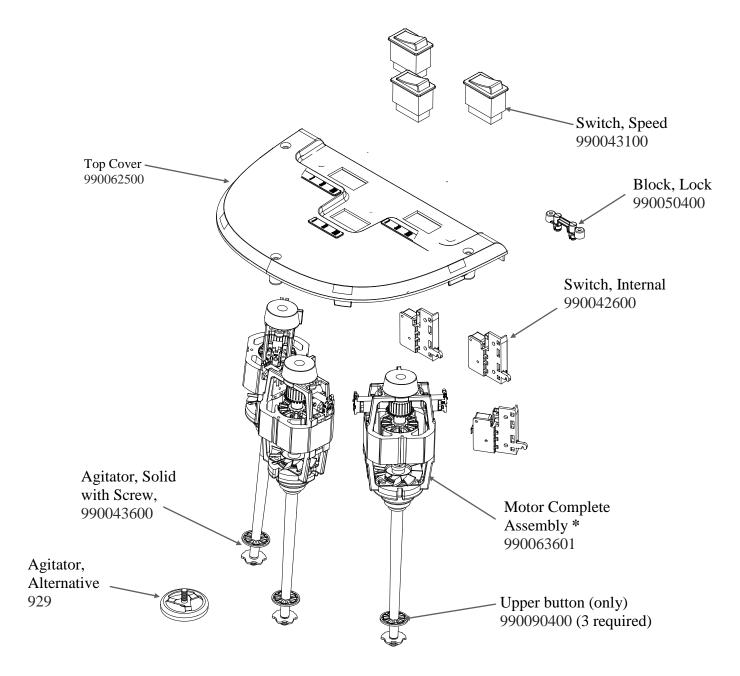

## Replacement Parts Diagram HMD400-UK (Series B)

PROPRIETARY RIGHTS NOTICE This document and all information contained within it is the property of Hamilton Beach Brands, Inc. (HBB). It is confidential and proprietary and has been provided to you for a limited purpose. It must be returned or destroyed upon request. Disclosure, reproduction or use of this document and any information contained within it, in full or in part, for any purpose is forbidden without the prior written consent of HBB. No photographs may be taken of any article fabricated or assembled from this document without the prior written consent of HBB.

\* Factory Assembled, Not Available As Separate Pieces

| Hamilton Beach<br>4421 Waterfront Drive<br>Glen Allen, VA 23060 | Revision Description: | Correct Agitator, Solid with Screw part number. |                |        |             |              |         |   |
|-----------------------------------------------------------------|-----------------------|-------------------------------------------------|----------------|--------|-------------|--------------|---------|---|
|                                                                 | Request Number:       | DOC7818                                         | Revision Date: |        | 05/17/2017  | Approved by: | DOC7818 |   |
|                                                                 | Issue Code(s):        |                                                 | Page:          | 1 of 3 | Document #: | 510014500    | Rev:    | D |