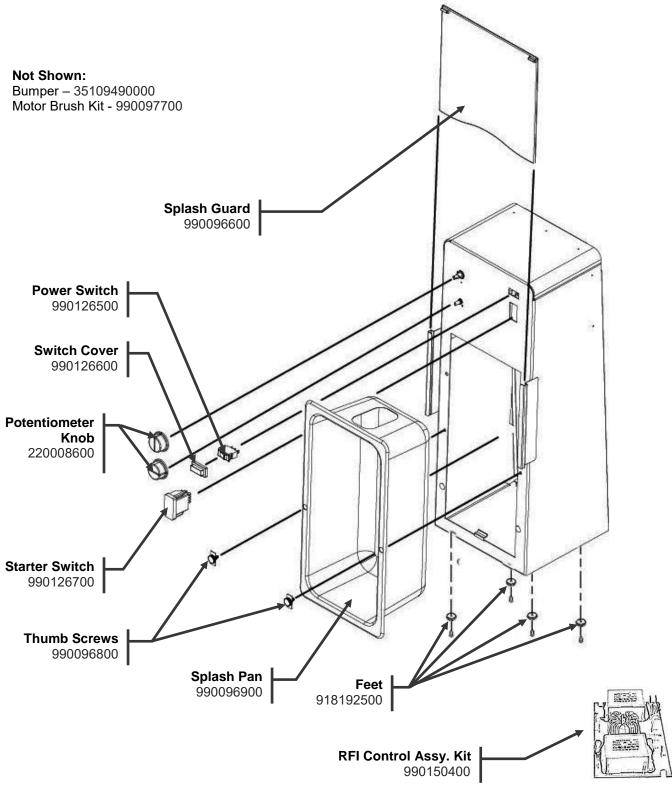

## Exploded View Diagram HMD900-CN

PROPRIETARY RIGHTS NOTICE This document and all information contained within it is the property of Hamilton Beach Brands, Inc. (HBB). It is confidential and proprietary and has been provided to you for a limited purpose. It must be returned or destroyed upon request. Disclosure, reproduction or use of this document and any information contained within it, in full or in part, for any purpose is forbidden without the prior written consent of HBB. No photographs may be taken of any article fabricated or assembled from this document without the prior written consent of HBB.

| Hamilton Beach<br>4421 Waterfront Drive<br>Glen Allen, VA 23060 | Revision Description | on: Changed Hou | Changed Housing and Motor Plate p/ns |        |             |              |         |   |
|-----------------------------------------------------------------|----------------------|-----------------|--------------------------------------|--------|-------------|--------------|---------|---|
|                                                                 | Request Number:      | DOC4531         | Revision Date:                       |        | 3/11/14     | Approved by: | DOC4531 |   |
|                                                                 | Issue Code(s):       | CS, SP          | Page:                                | 1 of 3 | Document #: | 540005410    | Rev:    | D |