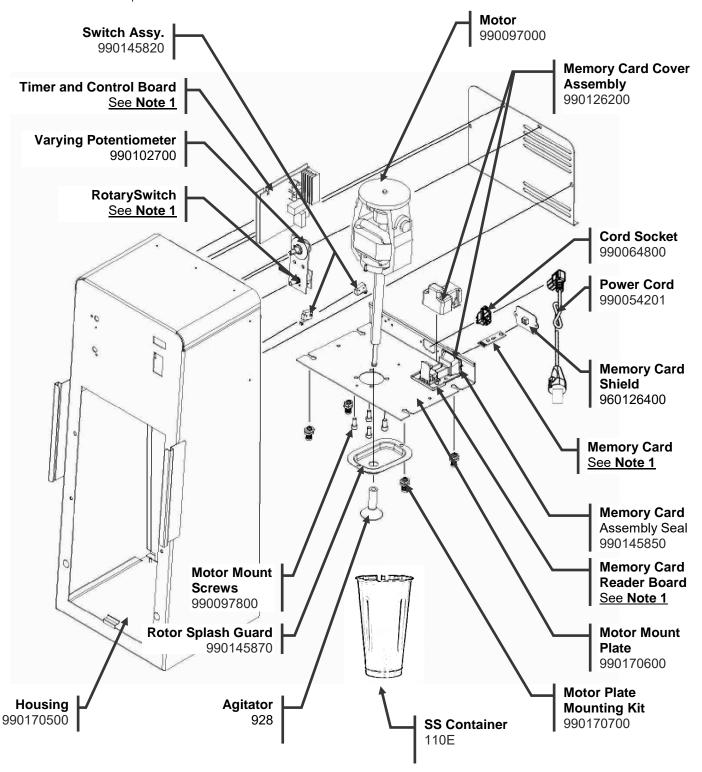

## Exploded View Diagram HMD900-CN

PROPRIETARY RIGHTS NOTICE This document and all information contained within it is the property of Hamilton Beach Brands, Inc. (HBB). It is confidential and proprietary and has been provided to you for a limited purpose. It must be returned or destroyed upon request. Disclosure, reproduction or use of this document and any information contained within it, in full or in part, for any purpose is forbidden without the prior written consent of HBB. No photographs may be taken of any article fabricated or assembled from this document without the prior written consent of HBB.

Note 1: Part of Control Assembly Kit #990150310 (Same as Main Power #50-1263A-35001)

| Hamilton Beach<br>4421 Waterfront Drive<br>Glen Allen, VA 23060 | Revision Description | on: Changed Ho | Changed Housing and Motor Plate p/ns |        |             |              |         |   |
|-----------------------------------------------------------------|----------------------|----------------|--------------------------------------|--------|-------------|--------------|---------|---|
|                                                                 | Request Number:      | DOC4531        | Revision Date:                       |        | 3/11/14     | Approved by: | DOC4531 |   |
|                                                                 | Issue Code(s):       | CS, SP         | Page:                                | 2 of 3 | Document #: | 540005410    | Rev:    | D |