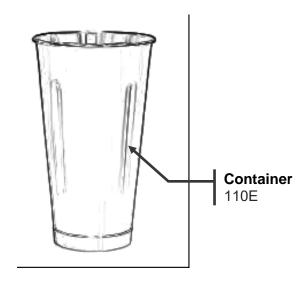

## Exploded View Diagram HMD900-CN

PROPRIETARY RIGHTS NOTICE This document and all information contained within it is the property of Hamilton Beach Brands, Inc. (HBB). It is confidential and proprietary and has been provided to you for a limited purpose. It must be returned or destroyed upon request. Disclosure, reproduction or use of this document and any information contained within it, in full or in part, for any purpose is forbidden without the prior written consent of HBB. No photographs may be taken of any article fabricated or assembled from this document without the prior written consent of HBB.

## **Accessories:**

| Hamilton Beach<br>4421 Waterfront Drive<br>Glen Allen, VA 23060 | Revision Description | n: Changed Ho | Changed Housing and Motor Plate p/ns |        |             |              |         |   |
|-----------------------------------------------------------------|----------------------|---------------|--------------------------------------|--------|-------------|--------------|---------|---|
|                                                                 | Request Number:      | DOC4531       | Revision Date:                       |        | 3/11/14     | Approved by: | DOC4531 |   |
|                                                                 | Issue Code(s):       | CS, SP        | Page:                                | 3 of 3 | Document #: | 540005410    | Rev:    | D |