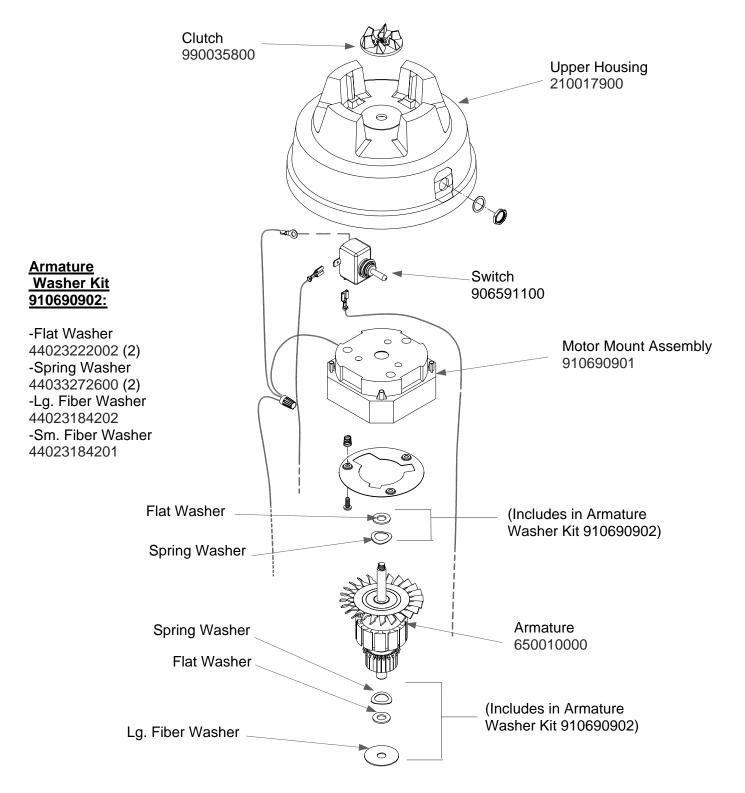

## Replacement Parts Diagram

PROPRIETARY RIGHTS NOTICE and has been provided to you for a limited purpose. It must be returned or destroyed upon request. Disclosure, reproduction or use of this document and any information contained within it, in full or in part, for any purpose is forbidden without the prior written consent of HBB. No photographs may be taken of any article fabricated or assembled from this document without the prior written consent of HBB.

| Hamilton Beach<br>4421 Waterfront Drive<br>Glen Allen, VA 23060 | Revision Description | on: Changed lid a | Changed lid and cutter assembly part numbers |         |             |              |      |   |  |
|-----------------------------------------------------------------|----------------------|-------------------|----------------------------------------------|---------|-------------|--------------|------|---|--|
|                                                                 | Request Number:      | CME-2710          | Revisio                                      | n Date: | 6/19/08     | Approved by: |      |   |  |
|                                                                 | Issue Code(s):       | CS, SP            | Page:                                        | 2 of 3  | Document #: | 5100039XX    | Rev: | D |  |