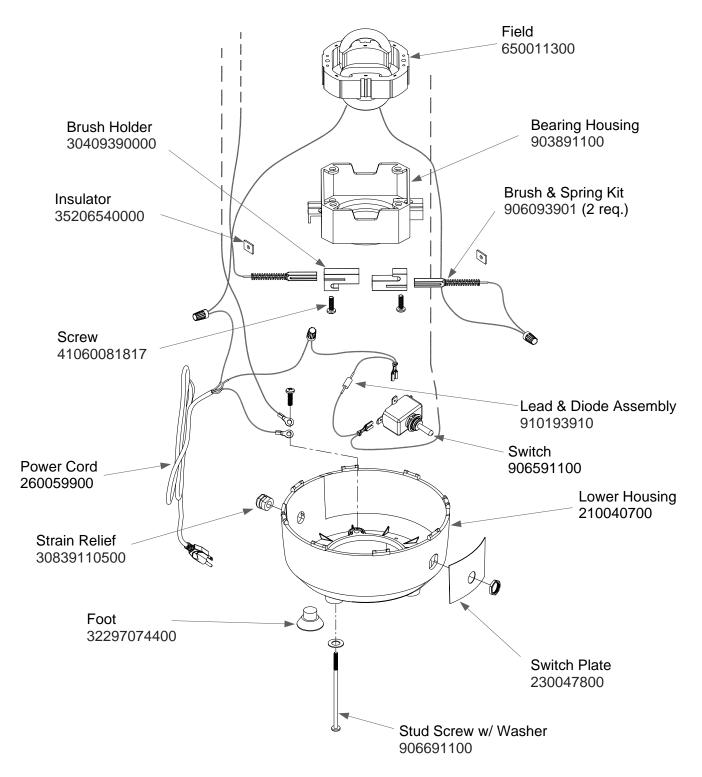

## Replacement Parts Diagram

908

PROPRIETARY RIGHTS NOTICE and has been provided to you for a limited purpose. It must be returned or destroyed upon request. Disclosure, reproduction or use of this document and any information contained within it, in full or in part, for any purpose is forbidden without the prior written consent of HBB. No photographs may be taken of any article fabricated or assembled from this document without the prior written consent of HBB.

| Hamilton Beach<br>4421 Waterfront Drive<br>Glen Allen, VA 23060 | Revision Descriptio | n: Changed lid a | Changed lid and cutter assembly part numbers |        |             |              |      |   |
|-----------------------------------------------------------------|---------------------|------------------|----------------------------------------------|--------|-------------|--------------|------|---|
|                                                                 | Request Number:     | CME-2710         | Revision Date:                               |        | 6/19/08     | Approved by: |      |   |
|                                                                 | Issue Code(s):      | CS, SP           | Page:                                        | 3 of 3 | Document #: | 5100039XX    | Rev: | D |