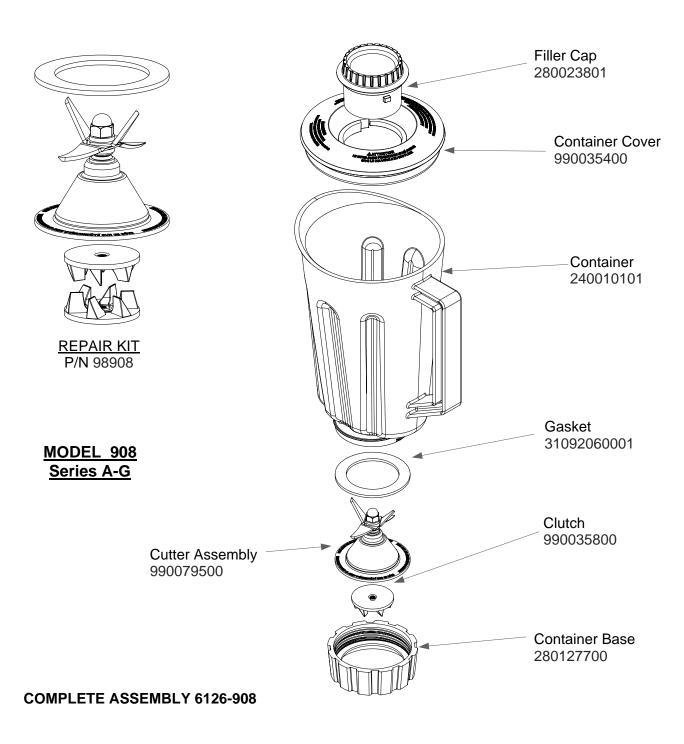

## Replacement Parts Diagram

908

PROPRIETARY RIGHTS NOTICE This document and all information contained within it is the property of Hamilton Beach Brands, Inc. (HBB). It is confidential and proprietary and has been provided to you for a limited purpose. It must be returned or destroyed upon request. Disclosure, reproduction or use of this document and any information contained within it, in full or in part, for any purpose is forbidden without the prior written consent of HBB. No photographs may be taken of any article fabricated or assembled from this document without the prior written consent of HBB.

| Hamilton Beach<br>4421 Waterfront Drive<br>Glen Allen, VA 23060 | Revision Description | on: Changed lid a | nd cutter | assembly | part numbers |              |      |   |
|-----------------------------------------------------------------|----------------------|-------------------|-----------|----------|--------------|--------------|------|---|
|                                                                 | Request Number:      | CME-2710          | Revisio   | on Date: | 6/19/08      | Approved by: |      |   |
|                                                                 | Issue Code(s):       | CS, SP            | Page:     | 1 of 3   | Document #:  | 5100039XX    | Rev: | D |