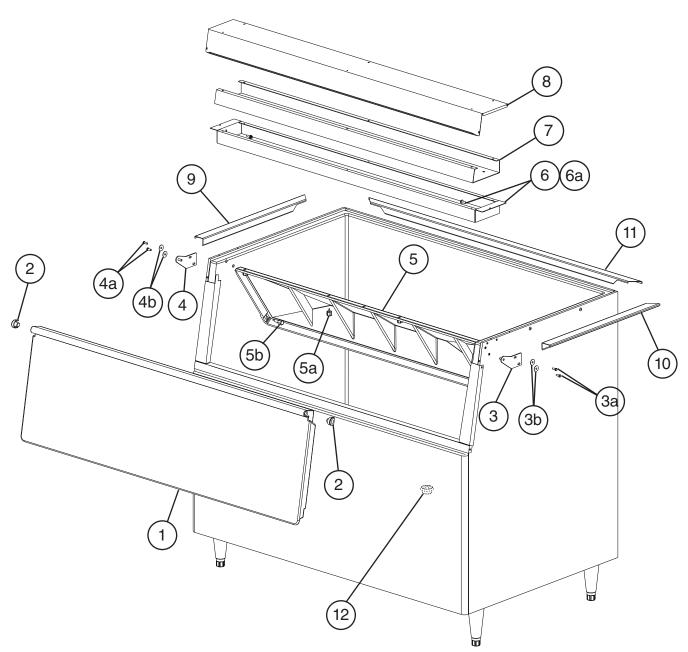

## A. Storage Bin

**B-\_\_\_PF, BD-\_\_\_PF, B-\_\_\_SF, BD-\_\_\_SF** L-5 to F-5

Model Shown: B-900PF

| Title: A     | .Storage Bin Model: BPF                 | F, BDPF, B                  | SF, BD                 | SF              |                |           |           |             | 1                                                |  |                        |
|--------------|-----------------------------------------|-----------------------------|------------------------|-----------------|----------------|-----------|-----------|-------------|--------------------------------------------------|--|------------------------|
|              |                                         |                             |                        | Required Number |                |           |           |             |                                                  |  |                        |
|              |                                         |                             |                        | L-5             | U-5            |           |           |             |                                                  |  |                        |
|              |                                         |                             |                        | to              | (D)            | A-5       | D-6       |             |                                                  |  |                        |
| Index<br>No. | Description                             | Material or<br>Model Number | Dart Number            | U-5<br>(C)      | to<br>V-5      | to<br>D-5 | to<br>F-5 |             |                                                  |  |                        |
| 1            | Description  Pin Door (includes item 2) | B-250PF                     | 3A2087G05              | 1               | V-5            | ט-5       | r-5       |             | -                                                |  |                        |
| '            | Bin Door (includes item 2)              | B-500PF/SF                  | 3A2087G05<br>3A2087G10 | <u>'</u>        | - 4            | 4         | 4         |             |                                                  |  |                        |
|              |                                         | BD-500PF/SF                 | 3A2087G10              |                 | 1              | 1         | 1         |             |                                                  |  |                        |
|              |                                         | B-300PF/SF                  | 3A2087G04              | 1               | _              |           |           |             | -                                                |  | $\vdash$               |
|              |                                         | B-300FF/3F                  | 3A2087G04<br>3A2087G09 | <u>'</u>        | 1              | 1         | 1         |             |                                                  |  |                        |
|              |                                         | BD-300PF/SF                 | 3A2007G09              |                 | <u>'</u>       | 1         | 1         |             |                                                  |  |                        |
|              |                                         | B-700PF/SF                  | 3A2087G01              | 1               |                |           |           |             |                                                  |  | $\vdash$               |
|              |                                         | B-700FF/3F                  | 3A2087G01              | <u> </u>        | 1              | 1         | 1         |             |                                                  |  |                        |
|              |                                         | B-800PF/SF                  | 3A2087G02              | 1               | -              | <u>'</u>  | <u>'</u>  |             |                                                  |  |                        |
|              |                                         | D-000F1/31                  | 3A2087G07              | '               | 1              | 1         | 1         |             |                                                  |  |                        |
|              |                                         | B-900PF/SF                  | 3A2087G03              | 1               | <u> </u>       |           |           |             | -                                                |  | $\vdash$               |
|              |                                         | D-900PF/3F                  | 3A2087G08              |                 | 1              | 1         | 1         |             | <u> </u>                                         |  | $\vdash\vdash\vdash$   |
| 2            | Bushing                                 |                             | 4A2582-01              | 2               | <del>-</del> - |           |           |             | <del>                                     </del> |  | $\vdash \vdash \vdash$ |
| ~            | Dusting                                 |                             | 4A3914-01              |                 | 2              | 2         | 2         |             | $\vdash$                                         |  | $\vdash \vdash \vdash$ |
| 3            | Right Hinge                             |                             | 3A0105G01              | 1               | -              |           |           |             | $\vdash$                                         |  | $\vdash \vdash$        |
|              | i ngitt i mgo                           |                             | 3A3725G01              | <del></del>     | 1              | 1         | 1         | <del></del> | $\vdash$                                         |  | $\vdash\vdash\vdash$   |
| 3a           | Hex Head Bolt                           | 5×14, SS                    | 7B02-0514              | 2               | 2              | 2         | 2         |             |                                                  |  |                        |
| 3b           | Washer                                  | 3714, 00                    | 4A0198-01              | 2               | 2              | 2         | 2         |             | <del>                                     </del> |  |                        |
| 4            | Left Hinge                              |                             | 3A0106G01              | 1               | -              |           |           |             |                                                  |  |                        |
|              | Leit i linge                            |                             | 3A3726G01              | <u> </u>        | 1              | 1         | 1         |             |                                                  |  |                        |
| 4a           | Hex Head Bolt                           | 5×14, SS                    | 7B02-0514              | 2               | 2              | 2         | 2         |             |                                                  |  |                        |
| 4b           | Washer                                  | 0X11, 00                    | 4A0198-01              | 2               | 2              | 2         | 2         |             |                                                  |  | $\vdash$               |
| 5            | Baffle                                  | B-250PF                     | 104322-01              | 1               | 1              | 1         | 1         |             |                                                  |  | $\vdash$               |
|              | - Dame                                  | B-500PF/SF                  | 10.022 0.              | ·               | ·              | ·         | ·         |             |                                                  |  |                        |
|              |                                         | BD-500PF/SF                 |                        |                 |                | 1         | 1         |             |                                                  |  |                        |
|              |                                         | B-300PF/SF                  | 104391-01              | 1               | 1              | 1         | 1         |             |                                                  |  |                        |
|              |                                         | BD-300PF/SF                 |                        |                 |                | 1         | 1         |             |                                                  |  |                        |
|              |                                         | B-700PF/SF                  | 104323-01              | 1               | 1              | 1         | 1         |             |                                                  |  |                        |
|              |                                         | B-800PF/SF                  | 105012-01              | 1               | 1              | 1         | 1         |             |                                                  |  |                        |
|              |                                         | B-900PF/SF                  | 104324-02              | 1               | 1              | 1         | 1         |             |                                                  |  |                        |
| 5a           | Thumbscrew                              | B-250PF                     | 415949G12              | 2               | 2              | 2         | 2         |             |                                                  |  |                        |
|              |                                         | B-300PF/SF                  |                        |                 |                |           |           |             |                                                  |  |                        |
|              |                                         | BD-300PF/SF<br>B-500PF/SF   |                        |                 |                |           |           |             |                                                  |  |                        |
|              |                                         | BD-500PF/SF                 |                        |                 |                |           |           |             |                                                  |  |                        |
|              |                                         | B-700PF/SF                  |                        | 3               | 3              | 3         | 3         |             |                                                  |  | М                      |
|              |                                         | B-800PF/SF                  |                        | 4               | 4              | 4         | 4         |             |                                                  |  |                        |
| <u></u>      |                                         | B-900PF/SF                  |                        |                 |                |           |           |             |                                                  |  | <u> </u>               |
| 5b           | Thumbscrew                              |                             | 434168G01              | 2               | 2              | 2         | 2         |             |                                                  |  |                        |
| 6            | Front Frame                             | B-250PF                     | 3A0420-01              | 1               | 1              | 1         | 1         |             |                                                  |  |                        |
|              |                                         | B-500PF/SF                  |                        |                 |                |           |           |             | <u> </u>                                         |  | igsqcut                |
|              |                                         | B-300PF/SF                  | 3A8180-01              |                 |                |           | 1         |             |                                                  |  | Щ                      |
|              |                                         | BD-300PF/SF                 | 3A6594-01              |                 |                | 1         | 1         |             | <u> </u>                                         |  | igsqcup                |
|              |                                         | BD-500PF/SF                 | 3A6594-02              |                 |                | 1         | 1         |             | <u> </u>                                         |  |                        |
|              |                                         | B-700PF/SF                  | 3A0446-01              | 1               | 1              | 1         | 1         |             | <u> </u>                                         |  |                        |
|              |                                         | B-800PF/SF                  | 3A0447-01              | 1               | 1              | 1         | 1         |             |                                                  |  | $\sqcup$               |
|              |                                         | B-900PF/SF                  | 3A0447-02              | 1               | 1              | 1         | 1         |             | <u> </u>                                         |  | igsquare               |
| 6a           | Hex Head Tapping Screw                  |                             | 7B03I0834              | 2               | 2              | 2         | 2         |             |                                                  |  | Ш                      |

| Title: A.Storage Bin Model: BPF, BDPF, BSF, BDSF |                   |                                                                               |           |                                                   |          |     |     |  |  |  |  |  |
|--------------------------------------------------|-------------------|-------------------------------------------------------------------------------|-----------|---------------------------------------------------|----------|-----|-----|--|--|--|--|--|
|                                                  |                   |                                                                               |           | Required Number                                   |          |     |     |  |  |  |  |  |
|                                                  |                   |                                                                               |           | L-5                                               | U-5      |     |     |  |  |  |  |  |
|                                                  |                   |                                                                               |           | to                                                | (D)      | A-5 | D-6 |  |  |  |  |  |
| Index                                            |                   | Material or                                                                   |           | U-5                                               | to       | to  | to  |  |  |  |  |  |
| No.                                              | Description       | Model Number                                                                  |           | <del>  `                                   </del> | V-5      | D-5 | F-5 |  |  |  |  |  |
| 7                                                | Front Frame Cover | B-250PF<br>B-500PF/SF                                                         | 324625-01 | 1                                                 | 1        | 1   | 1   |  |  |  |  |  |
|                                                  |                   | B-300PF/SF                                                                    | 324617-01 | 1                                                 | 1        | 1   | 1   |  |  |  |  |  |
|                                                  |                   | B-700PF/SF                                                                    | 3A0155-01 | 1                                                 | 1        | 1   | 1   |  |  |  |  |  |
|                                                  |                   | B-800PF/SF                                                                    | 325510-01 | 1                                                 | 1        | 1   | 1   |  |  |  |  |  |
|                                                  |                   | B-900PF/SF                                                                    | 324619-01 | 1                                                 | 1        | 1   | 1   |  |  |  |  |  |
| 8                                                | Top Cover         | B-250PF                                                                       | 3A0157-01 | 1                                                 | 1        | 1   | 1   |  |  |  |  |  |
|                                                  |                   | B-500PF/SF                                                                    |           |                                                   |          |     |     |  |  |  |  |  |
|                                                  |                   | B-300PF/SF                                                                    | 3A0156-01 | 1                                                 | 1        | 1   | -   |  |  |  |  |  |
|                                                  |                   |                                                                               | 3A8189-01 |                                                   |          |     | 1   |  |  |  |  |  |
|                                                  |                   | BD-300PF/SF                                                                   | 3A6538-01 |                                                   |          | 1   | 1   |  |  |  |  |  |
|                                                  |                   | BD-500PF/SF                                                                   | 3A6537-01 |                                                   |          | 1   | 1   |  |  |  |  |  |
|                                                  |                   | B-700PF/SF                                                                    | 3A0158-01 | 1                                                 | 1        | 1   | 1   |  |  |  |  |  |
|                                                  |                   | B-800PF/SF                                                                    | 2A0106-01 | 1                                                 | 1        | 1   | 1   |  |  |  |  |  |
|                                                  |                   | B-900PF/SF                                                                    | 2A0107-01 | 1                                                 | 1        | 1   | 1   |  |  |  |  |  |
| 9                                                | Right Bin Cap     | B-250PF<br>B-300PF/SF<br>B-500PF/SF<br>B-700PF/SF<br>B-800PF/SF<br>B-900PF/SF | 3A7473-01 |                                                   |          |     | 1   |  |  |  |  |  |
| 10                                               | Left Bin Cap      | B-250PF<br>B-300PF/SF<br>B-500PF/SF<br>B-700PF/SF<br>B-800PF/SF<br>B-900PF/SF | 3A7474-01 |                                                   |          |     | 1   |  |  |  |  |  |
| 11                                               | Back Bin Cap      | B-250PF<br>B-500PF/SF                                                         | 3A7475-02 |                                                   |          |     | 1   |  |  |  |  |  |
|                                                  |                   | B-300PF/SF                                                                    | 3A7475-01 |                                                   | <u> </u> |     | 1   |  |  |  |  |  |
|                                                  |                   | B-700PF/SF                                                                    | 3A7475-03 |                                                   |          |     | 1   |  |  |  |  |  |
|                                                  |                   | B-800PF/SF                                                                    | 3A7475-05 |                                                   |          |     | 1   |  |  |  |  |  |
|                                                  |                   | B-900PF/SF                                                                    | 3A7475-04 |                                                   |          |     | 1   |  |  |  |  |  |
| 12                                               | Drain Cap         |                                                                               | 322015-01 | 1                                                 | 1        | 1   | 1   |  |  |  |  |  |