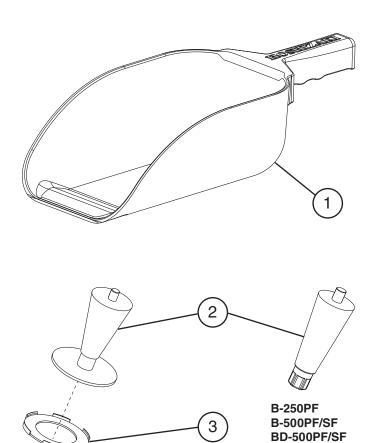

## **B. Accessories & Labels**

**B-\_\_\_PF, BD-\_\_\_PF, B-\_\_\_SF, BD-\_\_\_SF** L-5 to F-5

B-300PF/SF

BD-300PF/SF

| Title: B | B. Accessories & Labels Mod | el: BPF, BD                                                                    | PF, B       | SF, BE | )8 | SF |       |       |       |  |  |
|----------|-----------------------------|--------------------------------------------------------------------------------|-------------|--------|----|----|-------|-------|-------|--|--|
|          |                             |                                                                                |             |        |    |    | Requi | red N | umber |  |  |
|          |                             |                                                                                |             | L-5    |    |    |       |       |       |  |  |
| Index    |                             | Material or                                                                    |             | to     |    |    |       |       |       |  |  |
| No.      | Description                 | Model Number                                                                   | Part Number | F-5    |    |    |       |       |       |  |  |
| 1        | Scoop                       |                                                                                | 4A2246-01   | 1      |    |    |       |       |       |  |  |
| 2        | Leg                         | B-300PF/SF<br>BD-300PF/SF                                                      | 4A2526-01   | 4      |    |    |       |       |       |  |  |
|          |                             | B-250PF<br>B-500PF/SF<br>BD-500PF/SF<br>B-700PF/SF<br>B-800PF/SF<br>B-900PF/SF | 4A2525-01   | 4      |    |    |       |       |       |  |  |
| 3        | Leg Protector               | B-300PF/SF<br>BD-300PF/SF                                                      | 3A0134-01   | 4      |    |    |       |       |       |  |  |