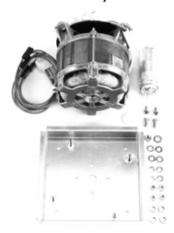

M237548 - Kit for any E32D5 up to serial number 706748 which only has 4 wires

If the machine already has a motor with 7 wires and this connector they can replace just the motor with the M237335.

M235625 - For any E32D5 from 708232 – 759468 this motor has 8 wires and is manufactured by Fir.

M237335 - For any E32D5 from 759469.

This is a Hanning motor with 7 wires.