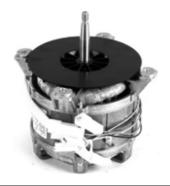

M237548 - Kit for any E32D5 up to serial number 706748 which only has 4 wires

If the machine already has a motor with 7 wires and this connector they can replace just the motor with the M237335.

M235625 - For any E32D5 from 708232 – 759468 this motor has 8 wires and is manufactured by Fir.

M237335 - For any E32D5 from 759469.

This is a Hanning motor with 7 wires.