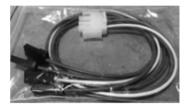

M237548 - Kit for any E32D5 up to serial number 706748 which only has 4 wires

If the machine already has a motor with 7 wires and this connector they can replace just the motor with the M237335.

M235625 - For any E32D5 from 708232 – 759468 this motor has 8 wires and is manufactured by Fir.