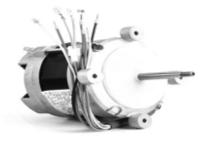

M237548 - Kit for any E32D5 up to serial number 706748 which only has 4 wires

If the machine already has a motor with 7 wires and this connector they can replace just the motor with the M237335.

M235625 - For any E32D5 from 708232 – 759468 this motor has 8 wires and is manufactured by Fir.

M237335 - For any E32D5 from 759469.

This is a Hanning motor with 7 wires.