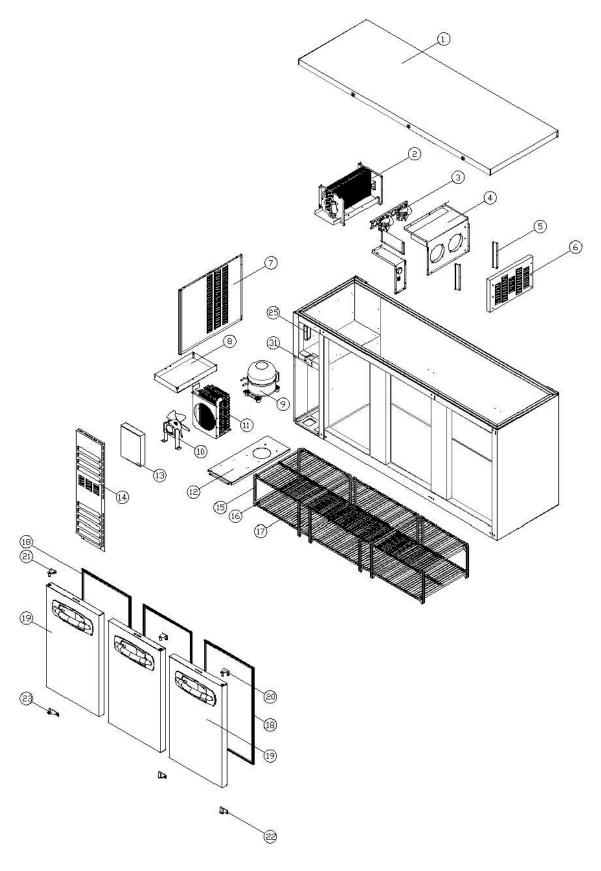

## **SOLID DOOR BB SERIES PARTS DIAGRAM**

## **SOLID DOOR BB SERIES PARTS LIST**

| ITEM NO. | PART NAME and DESCRIPTION                                       | BB48 | BB60 | BB72 | PART NO.         |
|----------|-----------------------------------------------------------------|------|------|------|------------------|
| 2        | EVAPORATOR                                                      | Х    | Х    | Х    | 159306           |
|          | EVAPORATOR FAN MOTOR KIT (BLADE AND MOTOR)                      | 2    | 2    | 2    | 159307           |
| 3        | EVPORATOR FAN MOTOR                                             | 2    | 2    | 2    | 145709           |
|          | EVAPORATOR FAN MOTOR BLADE                                      | 2    | 2    | 2    | 145710           |
| 4        | EVAP DUCT                                                       | Х    | Х    | Х    | 159310           |
| 5        | LOUVER BRACKET                                                  | 2    | 2    | 2    | 159311           |
| 6        | LOUVER                                                          | Х    | Х    | Х    | 159312           |
| 7        | SIDE COVER                                                      | Х    | Х    | Х    | 159313           |
| 8        | DRAIN TRAY BOX                                                  | Х    | Х    | Х    | 159314           |
| 9        | COMPRESSOR                                                      | Х    | Х    | Х    | 150311           |
|          | COMPRESSOR ELECTRONIC KIT                                       | Х    | Х    | Х    | 150312           |
| 10       | CONDENSER FAN MOTOR                                             | Х    | Х    | Х    | 145748           |
| 10       | CONDENSER FAN                                                   | Х    | Х    | Х    | 145749           |
| 11       | CONDENSER                                                       | Х    | Х    | Х    | 159315           |
| 12       | COMPRESSOR BASE                                                 | Х    | Х    | Х    | 159316           |
| 13       | EVAPORATOR COVER ASSY                                           | Х    | Х    | Х    | 159317           |
| 14       | FRONT PANEL                                                     | Х    | Х    | Х    | 159318           |
| 15       | SHELF PILASTER                                                  | 8    | 8    | 12   | 145755           |
| 16       | SHELF CLIP                                                      | 16   | 16   | 24   | 145756           |
| 17       | SHELF 48 & 72                                                   | 4    |      | 6    | 159319           |
| 17       | SHELF 60                                                        |      | 4    |      | 159320           |
| 18       | GASKET 48 & 72                                                  | 2    |      | 3    | 159321           |
| 10       | GASKET 60                                                       |      | 2    |      | 159322           |
|          | DOOR LEFT ASSEMBLY 48 & 72                                      | 1    |      | 1    | 159323           |
| 19       | DOOR RIGHT ASSEMBLY 48 & 72                                     | 1    |      | 2    | 159324           |
|          | DOOR LEFT ASSEMBLY 60                                           |      | 1    |      | 159325           |
|          | DOOR RIGHT ASSEMBLY 60                                          |      | 1    |      | 159326           |
| 20       | TOP HINGE ASSY RIGHT                                            | 1    | 1    | 2    | 159327           |
| 21       | TOP HINGE ASSY LEFT                                             | 1    | 1    | 1    | 159328           |
| 22       | BOTTOM HINGE ASSY RIGHT                                         | 1    | 1    | 2    | 159329           |
| 23       | BOTTOM HINGE ASSY LEFT                                          | 1    | 1    | 1    | 159330           |
|          | THERMOSTAT CONTROL GNA-240L-7                                   | Х    | Х    | Х    | 160640           |
| 24       | THERMOSTAT PLATE                                                | Х    | Х    | Х    | 145822           |
|          | THERMOSTAT KNOB                                                 | Х    | Х    | Х    | 145730           |
|          | LAMP SWITCH                                                     | Х    | Х    | Х    | 145729           |
| 25       | LED SMPS                                                        | Х    | Х    | Х    | 157576           |
| 26       | LED LAMP                                                        | Х    |      |      | 159332           |
|          | LED LAMP                                                        |      | Х    | Х    | 159333           |
| 27       | SUCTION PIPE ASSY                                               | Х    | Х    | Х    | 159334           |
| 28       | CAPILLARY TUBE                                                  | Х    | Х    | Х    | 145725           |
| 29       | HOT PIPE                                                        | Х    | Х    | Х    | 159336           |
| 30       | SUCTION PIPE                                                    | Х    | Х    | Х    | 159337           |
| 31       | DRYER                                                           | Х    | Х    | Х    | 145714           |
| 32       | PIPE COVER                                                      | Х    | Х    | Х    | 159338           |
| 33       | MAIN HARNESS                                                    | Х    | X    | Х    | 159339           |
| 34<br>35 | COMPRESSOR HARNESS                                              | X    | X    | X    | 159340<br>145733 |
|          | POWER CORD  CASTER SET (4) 2 LOCKING & 2 NON-LOCKING PLATE TYPE | X    | X    | -^-  | 160620           |
| 36       | CASTER SET (6) 3 LOCKING & 3 NON-LOCKING PLATE TYPE             |      | _^_  | х    | 160621           |
|          | DOOR LOCK KEY                                                   | 2    | 2    | 3    | 160743           |