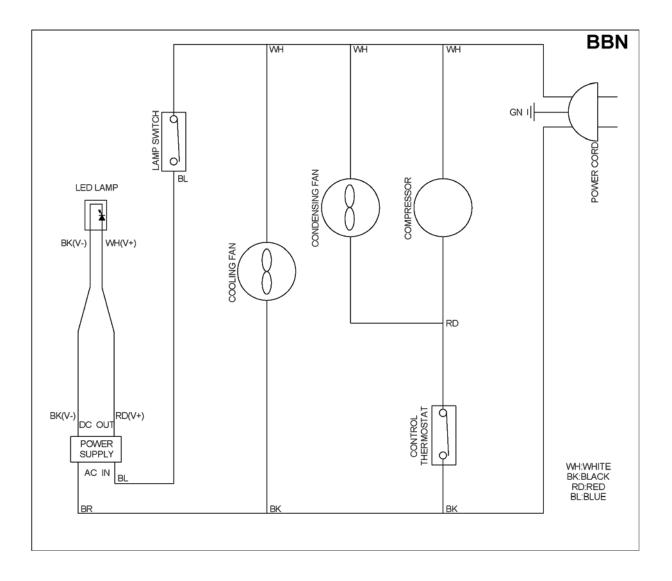

| Х    | Х    | Х    | 145714           |
| 32       | PIPE COVER                                                      | Х    | Х    | Х    | 159338           |
| 33       | MAIN HARNESS                                                    | Х    | X    | Х    | 159339           |
| 34<br>35 | COMPRESSOR HARNESS                                              | X    | X    | X    | 159340<br>145733 |
|          | POWER CORD  CASTER SET (4) 2 LOCKING & 2 NON-LOCKING PLATE TYPE | X    | X    | -^-  | 160620           |
| 36       | CASTER SET (6) 3 LOCKING & 3 NON-LOCKING PLATE TYPE             |      | _^_  | х    | 160621           |
|          | DOOR LOCK KEY                                                   | 2    | 2    | 3    | 160743           |

## **BBN SERIES WIRING DIAGRAM**