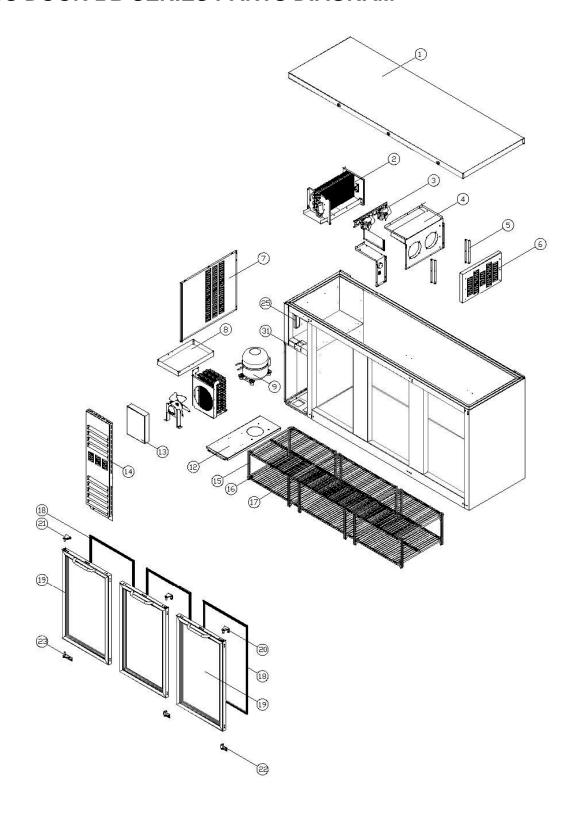

## **GLASS DOOR BB SERIES PARTS DIAGRAM**

## **GLASS DOOR BB SERIES PARTS LIST**

| ITEM NO. | PART NAME and DESCRIPTION                                                                               | BB48 | BB60 | BB72 | PART NO.         |
|----------|---------------------------------------------------------------------------------------------------------|------|------|------|------------------|
| 2        | EVAPORATOR                                                                                              | Х    | Х    | Х    | 159306           |
| 3        | EVAPORATOR FAN MOTOR KIT (BLADE AND MOTOR)                                                              | 2    | 2    | 2    | 159307           |
|          | EVPORATOR FAN MOTOR                                                                                     | 2    | 2    | 2    | 145709           |
|          | EVAPORATOR FAN MOTOR BLADE                                                                              | 2    | 2    | 2    | 145710           |
| 4        | EVAP DUCT                                                                                               | Х    | Х    | Х    | 159310           |
| 5        | LOUVER BRACKET                                                                                          | 2    | 2    | 2    | 159311           |
| 6        | LOUVER                                                                                                  | Х    | Х    | Х    | 159312           |
| 7        | SIDE COVER                                                                                              | Х    | Х    | Х    | 159313           |
| 8        | DRAIN TRAY BOX                                                                                          | Х    | х    | Х    | 159314           |
| 0        | COMPRESSOR                                                                                              | Х    | Х    | Х    | 150311           |
| 9        | COMPRESSOR ELECTRONIC KIT                                                                               | Х    | Х    | Х    | 150312           |
| 40       | CONDENSER FAN MOTOR                                                                                     | Х    | х    | х    | 145748           |
| 10       | CONDENSER FAN                                                                                           | Х    | Х    | Х    | 145749           |
| 11       | CONDENSER                                                                                               | X    | X    | х    | 159315           |
| 12       | COMPRESSOR BASE                                                                                         | X    | X    | X    | 159316           |
| 13       | EVAPORATOR COVER ASSY                                                                                   | X    | X    | X    | 159317           |
| 14       | FRONT PANEL                                                                                             | X    | X    | Х    | 159318           |
| 15       | SHELF PILASTER                                                                                          | 8    | 8    | 12   | 145755           |
| 16       | SHELF CLIP                                                                                              | 16   | 16   | 24   | 145756           |
|          | SHELF 48 & 72                                                                                           | 4    |      | 6    | 159319           |
| 17       | SHELF 40 & 72                                                                                           | - 4  | 4    | 0    | 159319           |
|          | GASKET 48 & 72                                                                                          | 2    | -    | 3    | 159320           |
| 18       | GASKET 40 & 72                                                                                          |      |      | , ,  |                  |
|          | DOOR LEFT ASSEMBLY 48 & 72                                                                              |      | 2    | 4    | 159322           |
|          |                                                                                                         | 1    |      | 1    | 159341           |
| 19       | DOOR RIGHT ASSEMBLY 48 & 72                                                                             | 1    |      | 2    | 159342           |
|          | DOOR LEFT ASSEMBLY 60                                                                                   |      | 1    |      | 159343           |
|          | DOOR RIGHT ASSEMBLY 60                                                                                  |      | 1    | 4    | 159344           |
| 21       | TOP HINGE ASSY LEFT                                                                                     | 1    | 1    | 1    | 159345           |
|          | TOP HINGE ASSY RIGHT                                                                                    | 1    | 1    | 2    | 160641           |
| 22       | BOTTOM HINGE ASSY RIGHT                                                                                 | 1    | 1    | 2    | 160642           |
| 23       | BOTTOM HINGE ASSY LEFT                                                                                  | 1    | 1    | 1    | 159346           |
|          | THERMOSTAT CONTROL GNA-240L-7                                                                           | X    | X    | X    | 160640           |
| 24       | THERMOSTAT PLATE                                                                                        | Х    | Х    | Х    | 145822           |
|          | THERMOSTAT KNOB                                                                                         | X    | Х    | Х    | 145730           |
|          | LAMP SWITCH                                                                                             | Х    | Х    | Х    | 157576           |
| 25       | LED SMPS                                                                                                | Х    | Х    | Х    | 157576           |
| 26       | LED LAMP                                                                                                | Х    | Х    |      | 159348           |
|          | LED LAMP                                                                                                |      |      | Х    | 159223           |
| 27       | SUCTION PIPE ASSY                                                                                       | Х    | Х    | Х    | 159334           |
| 28       | CAPILLARY TUBE                                                                                          | Х    | Х    | Х    | 145725           |
| 29       | HOT PIPE                                                                                                | Х    | Х    | Х    | 159336           |
| 30       | SUCTION PIPE                                                                                            | Х    | Х    | Х    | 159337           |
| 31       | DRYER                                                                                                   | Х    | Х    | Х    | 145714           |
| 32       | PIPE COVER                                                                                              | Х    | Х    | Х    | 159338           |
| 33       | MAIN HARNESS                                                                                            | Х    | Х    | Х    | 159339           |
| 34       | COMPRESSOR HARNESS                                                                                      | X    | X    | X    | 159340           |
| 35       | POWER CORD                                                                                              | X    | X    | Х    | 145733<br>160620 |
| 36       | CASTER SET (4) 2 LOCKING & 2 NON-LOCKING PLATE TYPE CASTER SET (6) 3 LOCKING & 3 NON-LOCKING PLATE TYPE | Х    | Х    | х    | 160620           |
|          | DOOR LOCK KEY                                                                                           | 2    | 2    | 3    | 160621           |