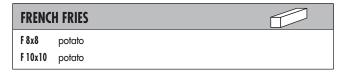

# c) If you want to use the French fries potatoes cutting equipment:

This equipment comprises a French fries grid and a special French fries slicing disc.

Position the French fries grid in the vegetable preparation bowl. Check that it is correctly positioned with the French fries plate positioned at the outlet.