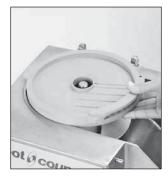

### TO CHANGE THE DISC:

1) With the motor base facing you, use your right hand to undo the aluminium fastening hook which holds the vegetable preparation head on the motor base.

Lift the vegetable preparation head, tilting it back to release the bowl.

- 2) Remove the disc by lifting it from underneath using the hub and if necessary, turn in an anti-clockwise direction to release...
- If you have been using a dicing unit, we recommend you remove the grid and the disc at the same time. This will be easier if you first rotate the emptying disc.
- 3) When fitting dicing equipment, we recommend that you clean the inside of the bowl with a damp cloth or sponge, particularly the part onto which the grid is to be fitted.