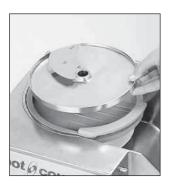

## 2) Position your chosen disc:

 a) If you have opted for a slicing, grating or julienne disc:

Position the disc on the motor shaft. To ensure that it is correctly positioned, turn it in a clockwise direction.

Next, fit the corresponding slicing disc (straightedged blade) and rotate in a clockwise direction to ensure that it is correctly positioned.

Next fit the appropriate slicing disc and rotate in a clockwise direction to check that it i correctly positioned.

3) Position the head of the vegetable preparation machine on the motor shaft. The fastening hook should now be facing you, on your right.