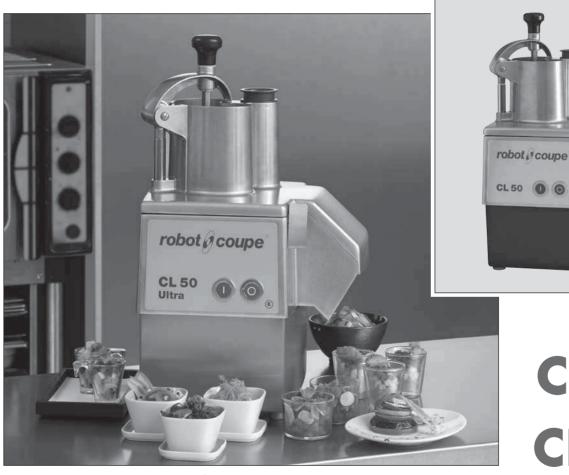

# INTRODUCTION TO YOUR NEW CL 50 • CL 50 Ultra "E" Version VEGETABLE PREPARATION MACHINE

The CL 50/CL 50 Ultra is perfectly geared to professional needs. It can perform any number of tasks, which you will gradually discover as you use it.

This model is equipped with a metal bowl, a stainless steel motor base for CL 50 Ultra and polycarbonate bowl for CL 50.

Thanks to its simple design, all components requiring frequent handling for maintenance or cleaning can be fitted and removed in a trice.

## **ASSEMBLY**

1) With the motor base facing you, place the discharge plate on the bottom of the bowl.

Emptying arm for fine grating and slicing only (cabbage, celery, carrots, cheese, etc.).

SIDE B facing upwards) for or vegetables.

The lid of the vegetable processor features two feed openings:

- a wide feed opening for processing vegetables such as cabbage and celery.
- a narrow feed opening for long vegetables, guaranteeing a remarkable degree of cutting precision. Cutting quality can be optimized if the compartment is used as a cutting guide.

### **USING THE WIDE FEED OPENING**

- Raise the pusher to gain access to the feed opening.
- Fill the feeder right up to the top with vegetables.
- Lower the pusher so that it is flush with the top of the feed opening.
- Exert a downwards pressure on the pusher. This pressure should just accompany the cutting process and will vary according to the type of cut. Remember that too great a pressure will place unnecessary strain on the appliance.
- Cut cabbages in half and remove the core before processing, in order to avoid unnecessary strain and ensure an end-product of a higher quality.

### **USING THE WIDE FEED OPENING**

Fill the feeder right up to the top with vegetables. Apply a downwards pressure on the pusher and maintain it until all the vegetables have been processed.

Always press the vegetables down with a pusher to improve cutting efficiency.