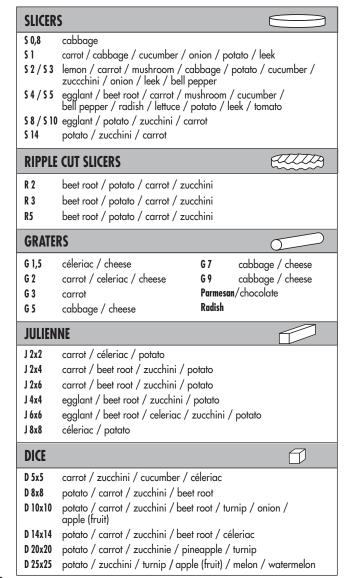

## 2) Position your chosen disc:

 a) If you have opted for a slicing, grating or julienne disc:

Position the disc on the motor shaft. To ensure that it is correctly positioned, turn it in a clockwise direction.

# b) You have chosen a dicing unit:

i.e. a grid and a special slicing disc for diced vegetables.

Slicing discs and dicing grids can be mounted in the following combinations:

| dicing grid | 5x5<br>mm | 8x8<br>mm | 10x10<br>mm | 14x14<br>mm | 20x20<br>mm | 25x25<br>mm |
|-------------|-----------|-----------|-------------|-------------|-------------|-------------|
| 5 mm        | •         |           |             |             |             |             |
| 8 mm        | •         |           |             |             |             |             |
| 10 mm       | •         |           |             |             |             |             |
| 14 mm       | •         |           |             |             |             |             |
| 20 mm       | •         |           |             |             |             |             |
| 25 mm       | •         |           |             |             |             |             |

The combinations in the shaded areas can be supplied on request.

Place the dicing grid in the bowl of the vegetable processor.

Make sure that the spur on the grid is fully engaged in the locking slot of the motor base.

# c) If you want to use the French fries potatoes cutting equipment:

This equipment comprises a French fries grid and a special French fries slicing disc.

Position the French fries grid in the vegetable preparation bowl. Check that it is correctly positioned with the French fries plate positioned at the outlet.