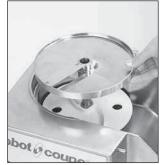

## **ASSEMBLY**

1) With the motor base facing you, place the discharge plate on the bottom of the bowl.

Emptying arm for fine grating and slicing only (cabbage, celery, carrots, cheese, etc.).

SIDE B facing upwards) for or vegetables.

## 2) Position your chosen disc:

 a) If you have opted for a slicing, grating or julienne disc:

Position the disc on the motor shaft. To ensure that it is correctly positioned, turn it in a clockwise direction.