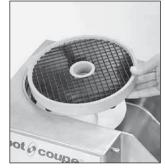

# b) You have chosen a dicing unit:

i.e. a grid and a special slicing disc for diced vegetables.

Slicing discs and dicing grids can be mounted in the following combinations:

| dicing grid | 5x5<br>mm | 8x8<br>mm | 10x10<br>mm | 14x14<br>mm | 20x20<br>mm | 25x25<br>mm |
|-------------|-----------|-----------|-------------|-------------|-------------|-------------|
| 5 mm        | •         |           |             |             |             |             |
| 8 mm        | •         |           |             |             |             |             |
| 10 mm       | •         |           |             |             |             |             |
| 14 mm       | •         |           |             |             |             |             |
| 20 mm       | •         |           |             |             |             |             |
| 25 mm       | •         |           |             |             |             |             |

The combinations in the shaded areas can be supplied on request.

Place the dicing grid in the bowl of the vegetable processor.

Make sure that the spur on the grid is fully engaged in the locking slot of the motor base.

Next, fit the corresponding slicing disc (straightedged blade) and rotate in a clockwise direction to ensure that it is correctly positioned.