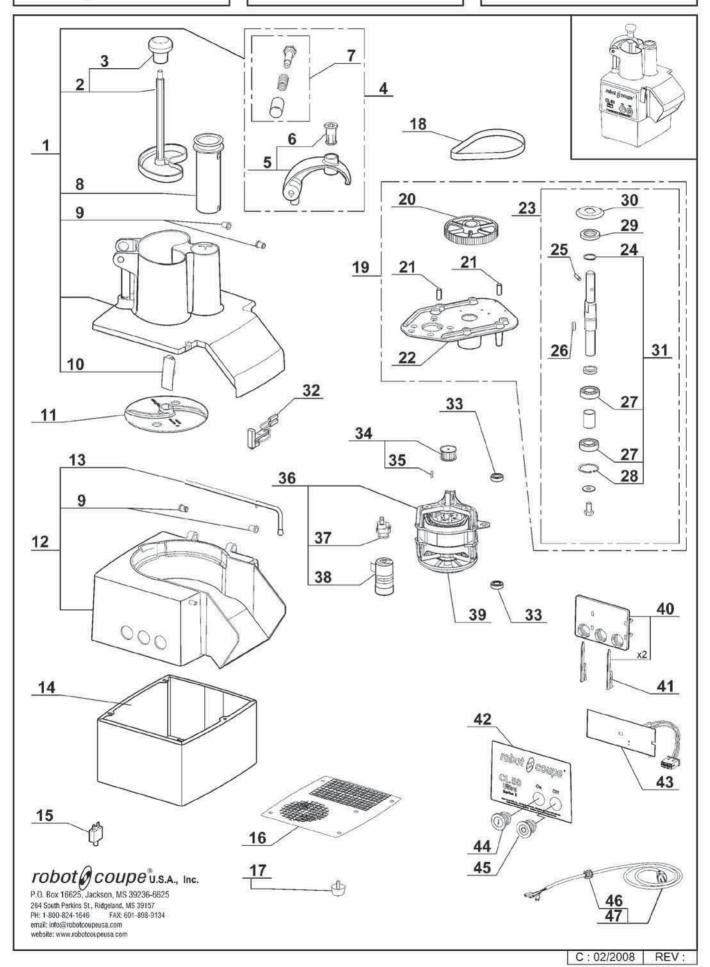

# Serial number / N° de serie

| Index  | Part / Pièce    | Description                    | Designation                                                |
|--------|-----------------|--------------------------------|------------------------------------------------------------|
| 1      | 39 700          | COMPLETE FEED LEAD             | COUVERCLE COMPLET                                          |
| 2      | 39 701          | VEGETABLE PUSHER ASSEMBLY      | ENSEMBLE POUSSOIR                                          |
| 3      | 117 452         | HANDLE PUSHER                  | POMMEAU                                                    |
| 4      | 39 702          | PUSHER GUIDE + AXLE ASSEMBLY   | ENSEMBLE GUIDE POUSSOIR + AXE                              |
| 5      | 39 703          | PUSHER GUIDE ASSEMBLY          | ENSEMBLE GUIDE POUSSOIR                                    |
| 6      | 100 638         | PUSHER GUIDING BUSCHING        | BAGUE DE GUIDAGE                                           |
| 7      | 39 704          | GUIDE AXLE ASSEMBLY            | ENSEMBLE AXE DE CHAPE                                      |
| 8      | 118 324         | CARROTS PUSHER                 | POUSSOIR CAROTTES                                          |
| 9      | 39 705          | SHOULDERED RINGS (QTY=2)       | BAGUE EPAULEE (QTE=2)                                      |
| 10     | 29 501          | LATCH ASSEMBLY                 | ENSEMBLE TAQUET D'ACCROCHAGE                               |
| 11     | 102 690         | SLING PLATE                    | DISQUE EVACUATEUR                                          |
| 12     | 39 706          | BOWL ASSEMBLY                  | ENSEMBLE CUVE                                              |
| 13     | 100 730         | HING PIN                       | TIGE DE CHARNIERE                                          |
| 14     | 118 442         | CIRCUIT BREAKER                | COUPE CIRCUIT                                              |
| 15     | 39 718          | PLASTIC MOTOR ENCLOSURE        | CAPOT PLASTIQUE MONTE                                      |
| 16     | 117 579         | FOOT (QTY=1)                   | PIED (QTE=1)                                               |
| 17     | 118 387         | MOTOR ENCLOSURE SCREW          | VIS FIXATION SURMOULE                                      |
| 18     | 507 341         | BELT HTD 450-5MX15             | COURROIE HTD 450-5MX15                                     |
| 19     | 39 707          | MOTOR SUPPORT ASSEMBLY         | ENSEMBLE SUPPORT TRANSMISSION                              |
| 20     | 105 529         | DRIVEN PULLEY                  | POULIE RECEPTRICE                                          |
| 21     | 510 218         | LOCKING PIN                    | DOUILLE ELASTIQUE                                          |
| 22     | 105 531         | MOTOR SUPPORT                  | SUPPORT TRANSMISSION                                       |
| 23     | 39 708          | TRANSMISSION SHAFT ASSEMBLY    | ENSEMBLE AXE RECEPTEUR                                     |
| 24     | 203 068         | C-RING EXT 25                  | CIRCLIPS EXT 25                                            |
| 25     | 110 308         | DRIVING PIN                    | GOUPILLE ENTRAINEMENT                                      |
| 26     | 203 015         | KEY 6X6X20                     | CLAVETTE 6X6X20                                            |
| 27     | 510 217         | BALL BEARING 6004 2RS          | ROULEMENT 6004 2RS                                         |
| 28     | 203 206         | C-RING INT 42                  | CIRCLIPS INT 42                                            |
| 29     | 501 678         | SHAFT SEAL 25X42X7             | BAGUE ETANCH 25X42X7                                       |
| 30     | 101 547         | DEFLECTOR                      | DEFLECTEUR                                                 |
| 31     | 39 709          | BALL BEARINGS ASSEMBLY         | ENSEMBLE ROULEMENTS                                        |
| 32     | 29 451          | SAFETY SWITCH ASSEMBLY         | ENSEMBLE INTERRUPTEUR DE SECURITE                          |
| 33     | 600 457         | BALL BEARING                   | ROULEMENT                                                  |
| 34     | 29 530          | DRIVING PULLEY ASSEMBLY        | ENSEMBLE POULIE MOTRICE                                    |
| 35     | 502 768         | MOTOR SHAFT KEY 4X4X16         | CLAVETTE MOTEUR 4X4X16                                     |
| 36     | 3 115           | MOTOR SHAFT RET 4X4X10         | MOTEUR                                                     |
| 37     | 500 296         | MOTOR STARTING RELAY           | RELAIS DEMARRAGE MOTEUR                                    |
| 38     | 603 669         | STARTING CAPACITOR             | CONDENSATEUR DE DEMARRAGE                                  |
| 39     | 118 512         | FAN                            | VENTILATEUR                                                |
| 40     | 29 533          | CONTROL BOARD SUPPORT ASSEMBLY | ENSEMBLE SUPPORT PLATINE                                   |
| PARTOX | +12-12 12:42:45 |                                | CLAVETTE FIXATION PLATINE                                  |
| 41     | 117 703         | CONTROL BOARD FIXING KEY       | PLAQUE FRONTALE                                            |
| 42     | 403 985         | FRONT PLATE                    | The secret set of a superference content or notified where |
| 43     | 102 481         | CONTROL BOARD                  | CARTE DE COMMANDE                                          |
| 44     | 502 170         | GREEN KNOB I                   | BOUTON VERT I                                              |
| 45     | 502 169         | RED KNOB                       | BOUTON ROUGE                                               |
| 46     | 507 343         | STRAIN RELIEF                  | PRESSE ETOUPE                                              |
| 47     | 507 027         | POWER CORD                     | CABLE D'ALIMENTATION                                       |