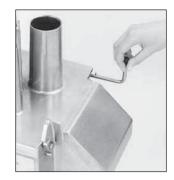

### TO CHANGE THE DISC:

1) With the motor base facing you, use your right hand to undo the aluminium fastening hook which holds the vegetable preparation head on the motor base.

Lift the vegetable preparation head, tilting it back to release the bowl.