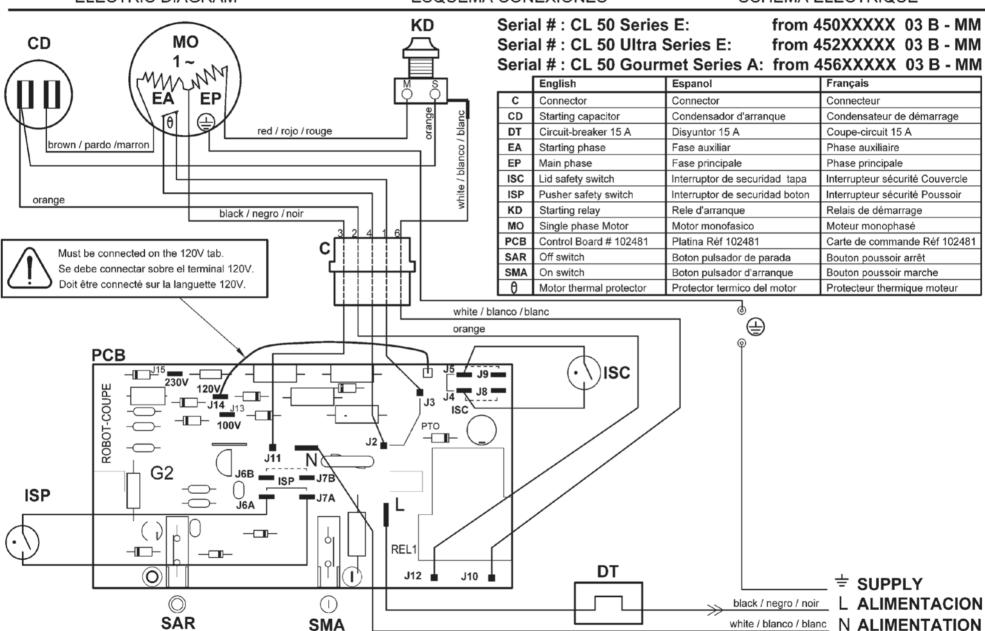

# WARNING

The cutting plates are very sharp. Wear cut resistant gloves when handling the plates.

1) The CL 50 is fitted with a safety system that turns the machine off when the lead is opened or if the lid latch is opened. If this system should ever fail, the machine should be removed from use and serviced immediately.

To restart your machine, simply close the feed lead, close the lid latch and press the green switch.

2) The CL 50 is fitted with a temperature fuse that automatically stops the motor if the machine is left on for too long or overloaded. If this happens, allow the machine to cool completely before restarting. If the machine has become jammed press the off button and UNPLUG the machine from the wall outlet, and restart by first pressing the reset button located on the bottom of the motor base. Then close the lead / attachment, close the latch, and press the on button.