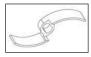

## 2) Position your chosen disc:

 a) If you have opted for a slicing, grating or julienne disc:

Position the disc on the motor shaft. To ensure that it is correctly positioned, turn it in a clockwise direction.

Next, fit the corresponding slicing disc (straightedged blade) and rotate in a clockwise direction to ensure that it is correctly positioned.

### • BLADES, PLATES AND GRATERS

The blades on the slicing discs, the plates on the julienne discs and the graters are all wearing parts, which have to be changed every so often to ensure high quality cutting.

# WARNING

The cutting plates are very sharp. Wear cut resistant gloves when handling the plates.

1) The CL 50 is fitted with a safety system that turns the machine off when the lead is opened or if the lid latch is opened. If this system should ever fail, the machine should be removed from use and serviced immediately.