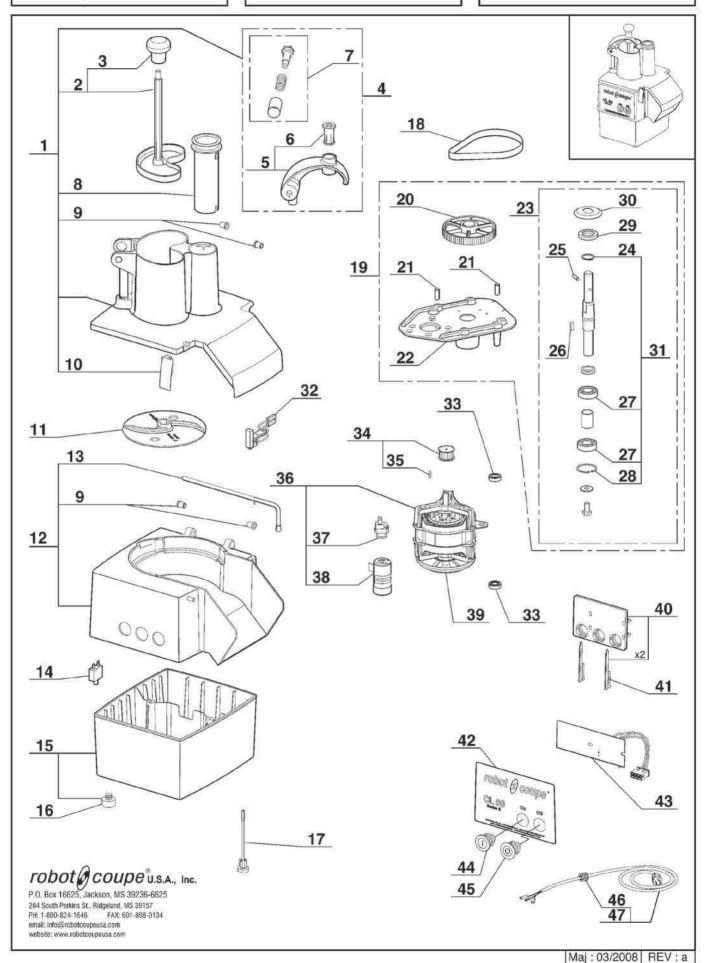

# Serial number / N° de serie

| Index  | Part / Pièce    | Description                    | Designation                                                |
|--------|-----------------|--------------------------------|------------------------------------------------------------|
| 1      | 39 700          | COMPLETE FEED LEAD             | COUVERCLE COMPLET                                          |
| 2      | 39 701          | VEGETABLE PUSHER ASSEMBLY      | ENSEMBLE POUSSOIR                                          |
| 3      | 117 452         | HANDLE PUSHER                  | POMMEAU                                                    |
| 4      | 39 702          | PUSHER GUIDE + AXLE ASSEMBLY   | ENSEMBLE GUIDE POUSSOIR + AXE                              |
| 5      | 39 703          | PUSHER GUIDE ASSEMBLY          | ENSEMBLE GUIDE POUSSOIR                                    |
| 6      | 100 638         | PUSHER GUIDING BUSCHING        | BAGUE DE GUIDAGE                                           |
| 7      | 39 704          | GUIDE AXLE ASSEMBLY            | ENSEMBLE AXE DE CHAPE                                      |
| 8      | 118 324         | CARROTS PUSHER                 | POUSSOIR CAROTTES                                          |
| 9      | 39 705          | SHOULDERED RINGS (QTY=2)       | BAGUE EPAULEE (QTE=2)                                      |
| 10     | 29 501          | LATCH ASSEMBLY                 | ENSEMBLE TAQUET D'ACCROCHAGE                               |
| 11     | 102 690         | SLING PLATE                    | DISQUE EVACUATEUR                                          |
| 12     | 39 706          | BOWL ASSEMBLY                  | ENSEMBLE CUVE                                              |
| 13     | 100 730         | HING PIN                       | TIGE DE CHARNIERE                                          |
| 14     | 118 442         | CIRCUIT BREAKER                | COUPE CIRCUIT                                              |
| 15     | 39 718          | PLASTIC MOTOR ENCLOSURE        | CAPOT PLASTIQUE MONTE                                      |
| 16     | 117 579         | FOOT (QTY=1)                   | PIED (QTE=1)                                               |
| 17     | 118 387         | MOTOR ENCLOSURE SCREW          | VIS FIXATION SURMOULE                                      |
| 18     | 507 341         | BELT HTD 450-5MX15             | COURROIE HTD 450-5MX15                                     |
| 19     | 39 707          | MOTOR SUPPORT ASSEMBLY         | ENSEMBLE SUPPORT TRANSMISSION                              |
| 20     | 105 529         | DRIVEN PULLEY                  | POULIE RECEPTRICE                                          |
| 21     | 510 218         | LOCKING PIN                    | DOUILLE ELASTIQUE                                          |
| 22     | 105 531         | MOTOR SUPPORT                  | SUPPORT TRANSMISSION                                       |
| 23     | 39 708          | TRANSMISSION SHAFT ASSEMBLY    | ENSEMBLE AXE RECEPTEUR                                     |
| 24     | 203 068         | C-RING EXT 25                  | CIRCLIPS EXT 25                                            |
| 25     | 110 308         | DRIVING PIN                    | GOUPILLE ENTRAINEMENT                                      |
| 26     | 203 015         | KEY 6X6X20                     | CLAVETTE 6X6X20                                            |
| 27     | 510 217         | BALL BEARING 6004 2RS          | ROULEMENT 6004 2RS                                         |
| 28     | 203 206         | C-RING INT 42                  | CIRCLIPS INT 42                                            |
| 29     | 501 678         | SHAFT SEAL 25X42X7             | BAGUE ETANCH 25X42X7                                       |
| 30     | 101 547         | DEFLECTOR                      | DEFLECTEUR                                                 |
| 31     | 39 709          | BALL BEARINGS ASSEMBLY         | ENSEMBLE ROULEMENTS                                        |
| 32     | 29 451          | SAFETY SWITCH ASSEMBLY         | ENSEMBLE INTERRUPTEUR DE SECURITE                          |
| 33     | 600 457         | BALL BEARING                   | ROULEMENT                                                  |
| 34     | 29 530          | DRIVING PULLEY ASSEMBLY        | ENSEMBLE POULIE MOTRICE                                    |
| 35     | 502 768         | MOTOR SHAFT KEY 4X4X16         | CLAVETTE MOTEUR 4X4X16                                     |
| 36     | 3 115           | MOTOR SHAFT RET 4X4X10         | MOTEUR                                                     |
| 37     | 500 296         | MOTOR STARTING RELAY           | RELAIS DEMARRAGE MOTEUR                                    |
| 38     | 603 669         | STARTING CAPACITOR             | CONDENSATEUR DE DEMARRAGE                                  |
| 39     | 118 512         | FAN                            | VENTILATEUR                                                |
| 40     | 29 533          | CONTROL BOARD SUPPORT ASSEMBLY | ENSEMBLE SUPPORT PLATINE                                   |
| PARTOX | +12-12 12:42:45 |                                | CLAVETTE FIXATION PLATINE                                  |
| 41     | 117 703         | CONTROL BOARD FIXING KEY       | PLAQUE FRONTALE                                            |
| 42     | 403 985         | FRONT PLATE                    | The secret set of a superference content or notified where |
| 43     | 102 481         | CONTROL BOARD                  | CARTE DE COMMANDE                                          |
| 44     | 502 170         | GREEN KNOB I                   | BOUTON VERT I                                              |
| 45     | 502 169         | RED KNOB                       | BOUTON ROUGE                                               |
| 46     | 507 343         | STRAIN RELIEF                  | PRESSE ETOUPE                                              |
| 47     | 507 027         | POWER CORD                     | CABLE D'ALIMENTATION                                       |