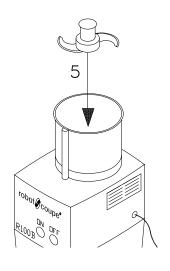

### Illustration #3

5. Place the blade on the motor shaft. Rotate the blade until it falls into place on the motor shaft. The bottom blade should be just off and parallel with the bottom of the bowl.