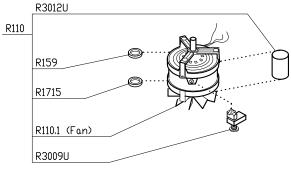

email: robocoup@misnet.com

Serial Numbers 12/xxxxx and 012xxxxx03 1-Speed, 120 Volt, 1 Phase, 60Hz., 5/16 HP. 1725 RPM, 7 Amps

| Model   | Description                                                                                                                                                            | LIST PRICE |
|---------|------------------------------------------------------------------------------------------------------------------------------------------------------------------------|------------|
| R100B   | Robot Coupe Commercial Food Processor with 2.5 Liter white plastic Bowl Attachment. Unit has push-button type on/off switches. The bowl, blade, and lid are removable. | \$430.00   |
| Part #  | Description                                                                                                                                                            | LIST PRICE |
| 29900   | SAFETY ROD ASSEMBLY                                                                                                                                                    | \$2.80     |
| R101    | FOOT                                                                                                                                                                   | \$2.75     |
| R102    | BASE                                                                                                                                                                   | \$39.70    |
| R104    | STRAIN RELIEF                                                                                                                                                          | \$2.45     |
| R106    | BOTTOM CUSHION BUSHING                                                                                                                                                 | \$12.45    |
| R107    | BAFFLE                                                                                                                                                                 | \$27.35    |
| R110    | MOTOR                                                                                                                                                                  | \$395.05   |
| R110.1  | FAN FOR MOTOR                                                                                                                                                          | \$9.75     |
| R115K   | SAFETY SWITCH ASSEMBLY                                                                                                                                                 | \$17.95    |
| R118    | MOTOR SUPPORT SEAL                                                                                                                                                     | \$6.25     |
| R119    |                                                                                                                                                                        | \$0.80     |
| R120    | MOTOR SUPPORT SCREW                                                                                                                                                    | \$1.00     |
| R121    | SCREW COVER                                                                                                                                                            | \$1.85     |
| R123    | SCREEN KIT                                                                                                                                                             |            |
| R155    | SMOOTH S-BLADE                                                                                                                                                         | \$80.70    |
| R157    | *SERRATED S-BLADE                                                                                                                                                      | \$86.50    |
| R159    | TOP BEARING                                                                                                                                                            | \$9.05     |
| R1715   | BOTTOM BEARING                                                                                                                                                         | \$11.35    |
| R1776   | SPRING                                                                                                                                                                 | \$2.85     |
| R202    | BOWL                                                                                                                                                                   | \$77.80    |
| R202CLR | *CLEAR BOWL                                                                                                                                                            | \$89.80    |
| R225    | RUBBER O-RING                                                                                                                                                          | \$1.45     |
| R240    | CORD WITH PLUG                                                                                                                                                         | \$19.15    |
| R242    | PIN ASSEMBLY                                                                                                                                                           | \$3.25     |
| R243CLR | *BOWL KIT, CLEAR                                                                                                                                                       | \$199.00   |
| R248    | *SHARPENING STONE                                                                                                                                                      | \$30.95    |
| R276A   | LOUVER                                                                                                                                                                 | \$17.35    |
| R286    | 8 AMP BREAKER                                                                                                                                                          | \$15.90    |
| R3009U  | RELAY                                                                                                                                                                  | \$38.90    |
| R3012U  | CAPACITOR                                                                                                                                                              | \$32.45    |
| R3030   | BLADE CAP                                                                                                                                                              | \$1.10     |
| R204    | Cutter Bowl Lid                                                                                                                                                        | \$39.30    |