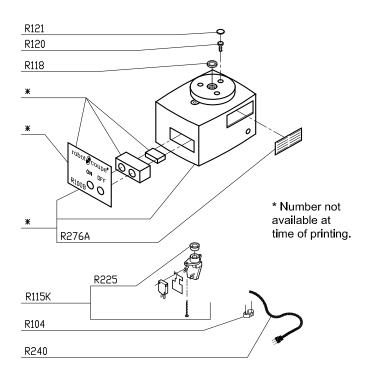

email: robocoup@misnet.com

Serial Numbers 12/xxxxx and 012xxxxx03 1-Speed, 120 Volt, 1 Phase, 60Hz., 5/16 HP. 1725 RPM, 7 Amps

| Model   | Description                                                                                                                                                            | LIST PRICE |
|---------|------------------------------------------------------------------------------------------------------------------------------------------------------------------------|------------|
| R100B   | Robot Coupe Commercial Food Processor with 2.5 Liter white plastic Bowl Attachment. Unit has push-button type on/off switches. The bowl, blade, and lid are removable. | \$430.00   |
| Part #  | Description                                                                                                                                                            | LIST PRICE |
| 29900   | SAFETY ROD ASSEMBLY                                                                                                                                                    | \$2.80     |
| R101    | FOOT                                                                                                                                                                   | \$2.75     |
| R102    | BASE                                                                                                                                                                   | \$39.70    |
| R104    | STRAIN RELIEF                                                                                                                                                          | \$2.45     |
| R106    | BOTTOM CUSHION BUSHING                                                                                                                                                 | \$12.45    |
| R107    | BAFFLE                                                                                                                                                                 | \$27.35    |
| R110    | MOTOR                                                                                                                                                                  | \$395.05   |
| R110.1  | FAN FOR MOTOR                                                                                                                                                          | \$9.75     |
| R115K   | SAFETY SWITCH ASSEMBLY                                                                                                                                                 | \$17.95    |
| R118    | MOTOR SUPPORT SEAL                                                                                                                                                     | \$6.25     |
| R119    |                                                                                                                                                                        | \$0.80     |
| R120    | MOTOR SUPPORT SCREW                                                                                                                                                    | \$1.00     |
| R121    | SCREW COVER                                                                                                                                                            | \$1.85     |
| R123    | SCREEN KIT                                                                                                                                                             |            |
| R155    | SMOOTH S-BLADE                                                                                                                                                         | \$80.70    |
| R157    | *SERRATED S-BLADE                                                                                                                                                      | \$86.50    |
| R159    | TOP BEARING                                                                                                                                                            | \$9.05     |
| R1715   | BOTTOM BEARING                                                                                                                                                         | \$11.35    |
| R1776   | SPRING                                                                                                                                                                 | \$2.85     |
| R202    | BOWL                                                                                                                                                                   | \$77.80    |
| R202CLR | *CLEAR BOWL                                                                                                                                                            | \$89.80    |
| R225    | RUBBER O-RING                                                                                                                                                          | \$1.45     |
| R240    | CORD WITH PLUG                                                                                                                                                         | \$19.15    |
| R242    | PIN ASSEMBLY                                                                                                                                                           | \$3.25     |
| R243CLR | *BOWL KIT, CLEAR                                                                                                                                                       | \$199.00   |
| R248    | *SHARPENING STONE                                                                                                                                                      | \$30.95    |
| R276A   | LOUVER                                                                                                                                                                 | \$17.35    |
| R286    | 8 AMP BREAKER                                                                                                                                                          | \$15.90    |
| R3009U  | RELAY                                                                                                                                                                  | \$38.90    |
| R3012U  | CAPACITOR                                                                                                                                                              | \$32.45    |
| R3030   | BLADE CAP                                                                                                                                                              | \$1.10     |
| R204    | Cutter Bowl Lid                                                                                                                                                        | \$39.30    |