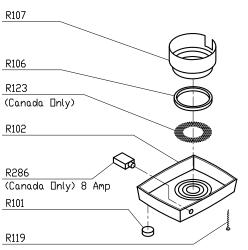

email: robocoup@misnet.com

Serial Numbers 12/xxxxx and 012xxxxx03 1-Speed, 120 Volt, 1 Phase, 60Hz., 5/16 HP. 1725 RPM, 7 Amps

| Model   | Description                                                                                                                                                            | LIST PRICE |
|---------|------------------------------------------------------------------------------------------------------------------------------------------------------------------------|------------|
| R100B   | Robot Coupe Commercial Food Processor with 2.5 Liter white plastic Bowl Attachment. Unit has push-button type on/off switches. The bowl, blade, and lid are removable. | \$430.00   |
| Part #  | Description                                                                                                                                                            | LIST PRICE |
| 29900   | SAFETY ROD ASSEMBLY                                                                                                                                                    | \$2.80     |
| R101    | FOOT                                                                                                                                                                   | \$2.75     |
| R102    | BASE                                                                                                                                                                   | \$39.70    |
| R104    | STRAIN RELIEF                                                                                                                                                          | \$2.45     |
| R106    | BOTTOM CUSHION BUSHING                                                                                                                                                 | \$12.45    |
| R107    | BAFFLE                                                                                                                                                                 | \$27.35    |
| R110    | MOTOR                                                                                                                                                                  | \$395.05   |
| R110.1  | FAN FOR MOTOR                                                                                                                                                          | \$9.75     |
| R115K   | SAFETY SWITCH ASSEMBLY                                                                                                                                                 | \$17.95    |
| R118    | MOTOR SUPPORT SEAL                                                                                                                                                     | \$6.25     |
| R119    |                                                                                                                                                                        | \$0.80     |
| R120    | MOTOR SUPPORT SCREW                                                                                                                                                    | \$1.00     |
| R121    | SCREW COVER                                                                                                                                                            | \$1.85     |
| R123    | SCREEN KIT                                                                                                                                                             |            |
| R155    | SMOOTH S-BLADE                                                                                                                                                         | \$80.70    |
| R157    | *SERRATED S-BLADE                                                                                                                                                      | \$86.50    |
| R159    | TOP BEARING                                                                                                                                                            | \$9.05     |
| R1715   | BOTTOM BEARING                                                                                                                                                         | \$11.35    |
| R1776   | SPRING                                                                                                                                                                 | \$2.85     |
| R202    | BOWL                                                                                                                                                                   | \$77.80    |
| R202CLR | *CLEAR BOWL                                                                                                                                                            | \$89.80    |
| R225    | RUBBER O-RING                                                                                                                                                          | \$1.45     |
| R240    | CORD WITH PLUG                                                                                                                                                         | \$19.15    |
| R242    | PIN ASSEMBLY                                                                                                                                                           | \$3.25     |
| R243CLR | *BOWL KIT, CLEAR                                                                                                                                                       | \$199.00   |
| R248    | *SHARPENING STONE                                                                                                                                                      | \$30.95    |
| R276A   | LOUVER                                                                                                                                                                 | \$17.35    |
| R286    | 8 AMP BREAKER                                                                                                                                                          | \$15.90    |
| R3009U  | RELAY                                                                                                                                                                  | \$38.90    |
| R3012U  | CAPACITOR                                                                                                                                                              | \$32.45    |
| R3030   | BLADE CAP                                                                                                                                                              | \$1.10     |
| R204    | Cutter Bowl Lid                                                                                                                                                        | \$39.30    |