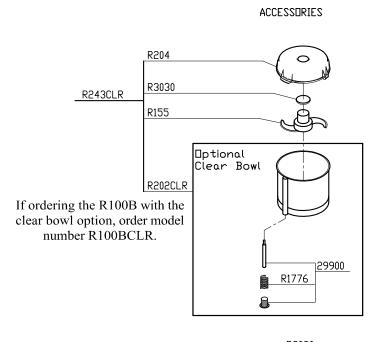

email: robocoup@misnet.com

Serial Numbers 12/xxxxx and 012xxxxx03 1-Speed, 120 Volt, 1 Phase, 60Hz., 5/16 HP. 1725 RPM, 7 Amps

| Model   | Description                                                                                                                                                            | LIST PRICE |
|---------|------------------------------------------------------------------------------------------------------------------------------------------------------------------------|------------|
| R100B   | Robot Coupe Commercial Food Processor with 2.5 Liter white plastic Bowl Attachment. Unit has push-button type on/off switches. The bowl, blade, and lid are removable. | \$430.00   |
| Part #  | Description                                                                                                                                                            | LIST PRICE |
| 29900   | SAFETY ROD ASSEMBLY                                                                                                                                                    | \$2.80     |
| R101    | FOOT                                                                                                                                                                   | \$2.75     |
| R102    | BASE                                                                                                                                                                   | \$39.70    |
| R104    | STRAIN RELIEF                                                                                                                                                          | \$2.45     |
| R106    | BOTTOM CUSHION BUSHING                                                                                                                                                 | \$12.45    |
| R107    | BAFFLE                                                                                                                                                                 | \$27.35    |
| R110    | MOTOR                                                                                                                                                                  | \$395.05   |
| R110.1  | FAN FOR MOTOR                                                                                                                                                          | \$9.75     |
| R115K   | SAFETY SWITCH ASSEMBLY                                                                                                                                                 | \$17.95    |
| R118    | MOTOR SUPPORT SEAL                                                                                                                                                     | \$6.25     |
| R119    |                                                                                                                                                                        | \$0.80     |
| R120    | MOTOR SUPPORT SCREW                                                                                                                                                    | \$1.00     |
| R121    | SCREW COVER                                                                                                                                                            | \$1.85     |
| R123    | SCREEN KIT                                                                                                                                                             |            |
| R155    | SMOOTH S-BLADE                                                                                                                                                         | \$80.70    |
| R157    | *SERRATED S-BLADE                                                                                                                                                      | \$86.50    |
| R159    | TOP BEARING                                                                                                                                                            | \$9.05     |
| R1715   | BOTTOM BEARING                                                                                                                                                         | \$11.35    |
| R1776   | SPRING                                                                                                                                                                 | \$2.85     |
| R202    | BOWL                                                                                                                                                                   | \$77.80    |
| R202CLR | *CLEAR BOWL                                                                                                                                                            | \$89.80    |
| R225    | RUBBER O-RING                                                                                                                                                          | \$1.45     |
| R240    | CORD WITH PLUG                                                                                                                                                         | \$19.15    |
| R242    | PIN ASSEMBLY                                                                                                                                                           | \$3.25     |
| R243CLR | *BOWL KIT, CLEAR                                                                                                                                                       | \$199.00   |
| R248    | *SHARPENING STONE                                                                                                                                                      | \$30.95    |
| R276A   | LOUVER                                                                                                                                                                 | \$17.35    |
| R286    | 8 AMP BREAKER                                                                                                                                                          | \$15.90    |
| R3009U  | RELAY                                                                                                                                                                  | \$38.90    |
| R3012U  | CAPACITOR                                                                                                                                                              | \$32.45    |
| R3030   | BLADE CAP                                                                                                                                                              | \$1.10     |
| R204    | Cutter Bowl Lid                                                                                                                                                        | \$39.30    |