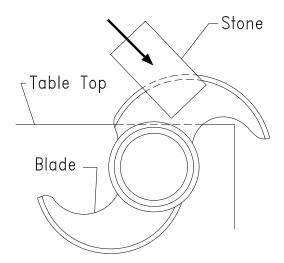

# Sharpening the "S" blade

The "S" blade will require sharpening on a periodic basis depending on use. The use of a dull blade will sometimes give unsatisfactory results. A honing stone is provided with each machine for this purpose. Follow the directions shown to sharpen the blade, or have the blades sharpened professionally if you prefer.

# 1. Put on your cut-resistant gloves

- 2. Use the Robot Coupe stone or any good sharpening stone.
- 3. Hold or clamp the blade flat on the edge or corner of a sturdy table.
- 4. With the other hand, hold the stone at a 30 degree angle against the top bevel of one blade.
- 5. Pull the stone into the blade edge moving from hub to tip, several strokes, until the blade is sharp.
- 6. Turn the blade over and rub the stone flat against the underside of the blade to remove the feather edge formed at step 5.
- 7. Repeat the procedure for the other blade.
- 8. Wash the blade before use.