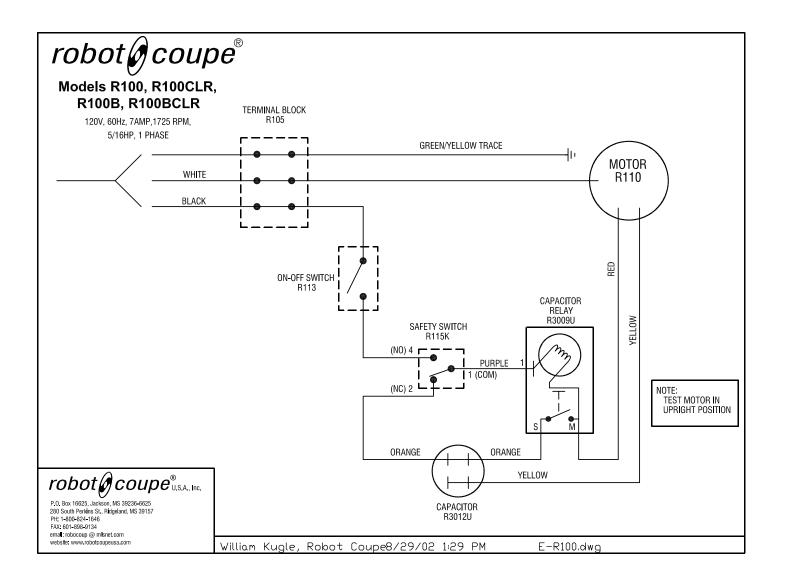

# Machine Specifications:

The Model **R100B** is equipped with a high speed motor generating 1/2 Hp which plugs into a standard 120 volt/ 60 Hz, 15 amp power outlet. The full load amperage rating is 7 amps. The machine is supplied with a 2.5 liter plastic bowl attachment, clear plastic cover, and a cutting "S" blade. Push type on/off buttons are supplied. The **R100BCLR** is the same as the R100B, but has a clear bowl.

# **R100B**

Phone: 1-800-824-1646 Fax: 601-898-9134

email: robocoup@misnet.com

Serial Numbers-145xxxxx03 1-Speed, 120 Volt, 1 Phase, 60Hz., 5/16 HP. 1725 RPM, 7 Amps

R100BCLR

Phone: 1-800-824-1646 Fax: 601-898-9134

email: robocoup@misnet.com

Serial Numbers 12/xxxxx and 012xxxxx03 1-Speed, 120 Volt, 1 Phase, 60Hz., 5/16 HP. 1725 RPM, 7 Amps

| Model   | Description                                                                                                                                                            | LIST PRICE |
|---------|------------------------------------------------------------------------------------------------------------------------------------------------------------------------|------------|
| R100B   | Robot Coupe Commercial Food Processor with 2.5 Liter white plastic Bowl Attachment. Unit has push-button type on/off switches. The bowl, blade, and lid are removable. | \$430.00   |
| Part #  | Description                                                                                                                                                            | LIST PRICE |
| 29900   | SAFETY ROD ASSEMBLY                                                                                                                                                    | \$2.80     |
| R101    | FOOT                                                                                                                                                                   | \$2.75     |
| R102    | BASE                                                                                                                                                                   | \$39.70    |
| R104    | STRAIN RELIEF                                                                                                                                                          | \$2.45     |
| R106    | BOTTOM CUSHION BUSHING                                                                                                                                                 | \$12.45    |
| R107    | BAFFLE                                                                                                                                                                 | \$27.35    |
| R110    | MOTOR                                                                                                                                                                  | \$395.05   |
| R110.1  | FAN FOR MOTOR                                                                                                                                                          | \$9.75     |
| R115K   | SAFETY SWITCH ASSEMBLY                                                                                                                                                 | \$17.95    |
| R118    | MOTOR SUPPORT SEAL                                                                                                                                                     | \$6.25     |
| R119    |                                                                                                                                                                        | \$0.80     |
| R120    | MOTOR SUPPORT SCREW                                                                                                                                                    | \$1.00     |
| R121    | SCREW COVER                                                                                                                                                            | \$1.85     |
| R123    | SCREEN KIT                                                                                                                                                             |            |
| R155    | SMOOTH S-BLADE                                                                                                                                                         | \$80.70    |
| R157    | *SERRATED S-BLADE                                                                                                                                                      | \$86.50    |
| R159    | TOP BEARING                                                                                                                                                            | \$9.05     |
| R1715   | BOTTOM BEARING                                                                                                                                                         | \$11.35    |
| R1776   | SPRING                                                                                                                                                                 | \$2.85     |
| R202    | BOWL                                                                                                                                                                   | \$77.80    |
| R202CLR | *CLEAR BOWL                                                                                                                                                            | \$89.80    |
| R225    | RUBBER O-RING                                                                                                                                                          | \$1.45     |
| R240    | CORD WITH PLUG                                                                                                                                                         | \$19.15    |
| R242    | PIN ASSEMBLY                                                                                                                                                           | \$3.25     |
| R243CLR | *BOWL KIT, CLEAR                                                                                                                                                       | \$199.00   |
| R248    | *SHARPENING STONE                                                                                                                                                      | \$30.95    |
| R276A   | LOUVER                                                                                                                                                                 | \$17.35    |
| R286    | 8 AMP BREAKER                                                                                                                                                          | \$15.90    |
| R3009U  | RELAY                                                                                                                                                                  | \$38.90    |
| R3012U  | CAPACITOR                                                                                                                                                              | \$32.45    |
| R3030   | BLADE CAP                                                                                                                                                              | \$1.10     |
| R204    | Cutter Bowl Lid                                                                                                                                                        | \$39.30    |