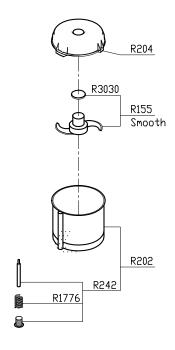

email: robocoup@misnet.com

Serial Numbers 12/xxxxx and 012xxxxx03 1-Speed, 120 Volt, 1 Phase, 60Hz., 5/16 HP. 1725 RPM, 7 Amps

| Model   | Description                                                                                                                                                            | LIST PRICE |
|---------|------------------------------------------------------------------------------------------------------------------------------------------------------------------------|------------|
| R100B   | Robot Coupe Commercial Food Processor with 2.5 Liter white plastic Bowl Attachment. Unit has push-button type on/off switches. The bowl, blade, and lid are removable. | \$430.00   |
| Part #  | Description                                                                                                                                                            | LIST PRICE |
| 29900   | SAFETY ROD ASSEMBLY                                                                                                                                                    | \$2.80     |
| R101    | FOOT                                                                                                                                                                   | \$2.75     |
| R102    | BASE                                                                                                                                                                   | \$39.70    |
| R104    | STRAIN RELIEF                                                                                                                                                          | \$2.45     |
| R106    | BOTTOM CUSHION BUSHING                                                                                                                                                 | \$12.45    |
| R107    | BAFFLE                                                                                                                                                                 | \$27.35    |
| R110    | MOTOR                                                                                                                                                                  | \$395.05   |
| R110.1  | FAN FOR MOTOR                                                                                                                                                          | \$9.75     |
| R115K   | SAFETY SWITCH ASSEMBLY                                                                                                                                                 | \$17.95    |
| R118    | MOTOR SUPPORT SEAL                                                                                                                                                     | \$6.25     |
| R119    |                                                                                                                                                                        | \$0.80     |
| R120    | MOTOR SUPPORT SCREW                                                                                                                                                    | \$1.00     |
| R121    | SCREW COVER                                                                                                                                                            | \$1.85     |
| R123    | SCREEN KIT                                                                                                                                                             |            |
| R155    | SMOOTH S-BLADE                                                                                                                                                         | \$80.70    |
| R157    | *SERRATED S-BLADE                                                                                                                                                      | \$86.50    |
| R159    | TOP BEARING                                                                                                                                                            | \$9.05     |
| R1715   | BOTTOM BEARING                                                                                                                                                         | \$11.35    |
| R1776   | SPRING                                                                                                                                                                 | \$2.85     |
| R202    | BOWL                                                                                                                                                                   | \$77.80    |
| R202CLR | *CLEAR BOWL                                                                                                                                                            | \$89.80    |
| R225    | RUBBER O-RING                                                                                                                                                          | \$1.45     |
| R240    | CORD WITH PLUG                                                                                                                                                         | \$19.15    |
| R242    | PIN ASSEMBLY                                                                                                                                                           | \$3.25     |
| R243CLR | *BOWL KIT, CLEAR                                                                                                                                                       | \$199.00   |
| R248    | *SHARPENING STONE                                                                                                                                                      | \$30.95    |
| R276A   | LOUVER                                                                                                                                                                 | \$17.35    |
| R286    | 8 AMP BREAKER                                                                                                                                                          | \$15.90    |
| R3009U  | RELAY                                                                                                                                                                  | \$38.90    |
| R3012U  | CAPACITOR                                                                                                                                                              | \$32.45    |
| R3030   | BLADE CAP                                                                                                                                                              | \$1.10     |
| R204    | Cutter Bowl Lid                                                                                                                                                        | \$39.30    |