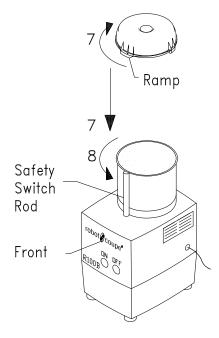

# **Illustration #4**

- 6. Press the off button in case the machine was left turned on.
- 7. Facing the front of the motor base assembly, place the lid on the bowl with the ramp turned off-center and to the left.
- 8. Turn the ramp back to the right until it locks in place over the safety switch rod.
- 9. DO NOT OPERATE THE MACHINE UNLESS IT IS PROPERLY ASSEMBLED WITH THE LID CENTERED OVER THE BOWL AND THE RAMP LOCKED IN PLACE OVER THE SAFETY SWITCH ROD!