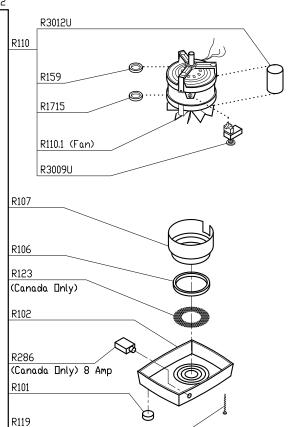

email: robocoup@misnet.com

Serial Numbers 12/xxxxx and 012xxxxx03 1-Speed, 120 Volt, 1 Phase, 60Hz., 5/16 HP. 1725 RPM, 7 Amps

| Model   | Description                                                                                                                                                            | LIST PRICE |
|---------|------------------------------------------------------------------------------------------------------------------------------------------------------------------------|------------|
| R100B   | Robot Coupe Commercial Food Processor with 2.5 Liter white plastic Bowl Attachment. Unit has push-button type on/off switches. The bowl, blade, and lid are removable. | \$430.00   |
| Part #  | Description                                                                                                                                                            | LIST PRICE |
| 29900   | SAFETY ROD ASSEMBLY                                                                                                                                                    | \$2.80     |
| R101    | FOOT                                                                                                                                                                   | \$2.75     |
| R102    | BASE                                                                                                                                                                   | \$39.70    |
| R104    | STRAIN RELIEF                                                                                                                                                          | \$2.45     |
| R106    | BOTTOM CUSHION BUSHING                                                                                                                                                 | \$12.45    |
| R107    | BAFFLE                                                                                                                                                                 | \$27.35    |
| R110    | MOTOR                                                                                                                                                                  | \$395.05   |
| R110.1  | FAN FOR MOTOR                                                                                                                                                          | \$9.75     |
| R115K   | SAFETY SWITCH ASSEMBLY                                                                                                                                                 | \$17.95    |
| R118    | MOTOR SUPPORT SEAL                                                                                                                                                     | \$6.25     |
| R119    |                                                                                                                                                                        | \$0.80     |
| R120    | MOTOR SUPPORT SCREW                                                                                                                                                    | \$1.00     |
| R121    | SCREW COVER                                                                                                                                                            | \$1.85     |
| R123    | SCREEN KIT                                                                                                                                                             |            |
| R155    | SMOOTH S-BLADE                                                                                                                                                         | \$80.70    |
| R157    | *SERRATED S-BLADE                                                                                                                                                      | \$86.50    |
| R159    | TOP BEARING                                                                                                                                                            | \$9.05     |
| R1715   | BOTTOM BEARING                                                                                                                                                         | \$11.35    |
| R1776   | SPRING                                                                                                                                                                 | \$2.85     |
| R202    | BOWL                                                                                                                                                                   | \$77.80    |
| R202CLR | *CLEAR BOWL                                                                                                                                                            | \$89.80    |
| R225    | RUBBER O-RING                                                                                                                                                          | \$1.45     |
| R240    | CORD WITH PLUG                                                                                                                                                         | \$19.15    |
| R242    | PIN ASSEMBLY                                                                                                                                                           | \$3.25     |
| R243CLR | *BOWL KIT, CLEAR                                                                                                                                                       | \$199.00   |
| R248    | *SHARPENING STONE                                                                                                                                                      | \$30.95    |
| R276A   | LOUVER                                                                                                                                                                 | \$17.35    |
| R286    | 8 AMP BREAKER                                                                                                                                                          | \$15.90    |
| R3009U  | RELAY                                                                                                                                                                  | \$38.90    |
| R3012U  | CAPACITOR                                                                                                                                                              | \$32.45    |
| R3030   | BLADE CAP                                                                                                                                                              | \$1.10     |
| R204    | Cutter Bowl Lid                                                                                                                                                        | \$39.30    |