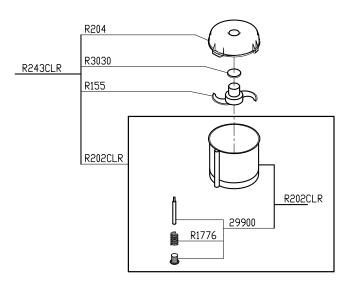

email: robocoup@misnet.com

Serial Numbers 12/xxxxx and 012xxxxx03 1-Speed, 120 Volt, 1 Phase, 60Hz., 5/16 HP. 1725 RPM, 7 Amps

| Model   | Description                                                                                                                                                            | LIST PRICE |
|---------|------------------------------------------------------------------------------------------------------------------------------------------------------------------------|------------|
| R100B   | Robot Coupe Commercial Food Processor with 2.5 Liter white plastic Bowl Attachment. Unit has push-button type on/off switches. The bowl, blade, and lid are removable. | \$430.00   |
| Part #  | Description                                                                                                                                                            | LIST PRICE |
| 29900   | SAFETY ROD ASSEMBLY                                                                                                                                                    | \$2.80     |
| R101    | FOOT                                                                                                                                                                   | \$2.75     |
| R102    | BASE                                                                                                                                                                   | \$39.70    |
| R104    | STRAIN RELIEF                                                                                                                                                          | \$2.45     |
| R106    | BOTTOM CUSHION BUSHING                                                                                                                                                 | \$12.45    |
| R107    | BAFFLE                                                                                                                                                                 | \$27.35    |
| R110    | MOTOR                                                                                                                                                                  | \$395.05   |
| R110.1  | FAN FOR MOTOR                                                                                                                                                          | \$9.75     |
| R115K   | SAFETY SWITCH ASSEMBLY                                                                                                                                                 | \$17.95    |
| R118    | MOTOR SUPPORT SEAL                                                                                                                                                     | \$6.25     |
| R119    |                                                                                                                                                                        | \$0.80     |
| R120    | MOTOR SUPPORT SCREW                                                                                                                                                    | \$1.00     |
| R121    | SCREW COVER                                                                                                                                                            | \$1.85     |
| R123    | SCREEN KIT                                                                                                                                                             |            |
| R155    | SMOOTH S-BLADE                                                                                                                                                         | \$80.70    |
| R157    | *SERRATED S-BLADE                                                                                                                                                      | \$86.50    |
| R159    | TOP BEARING                                                                                                                                                            | \$9.05     |
| R1715   | BOTTOM BEARING                                                                                                                                                         | \$11.35    |
| R1776   | SPRING                                                                                                                                                                 | \$2.85     |
| R202    | BOWL                                                                                                                                                                   | \$77.80    |
| R202CLR | *CLEAR BOWL                                                                                                                                                            | \$89.80    |
| R225    | RUBBER O-RING                                                                                                                                                          | \$1.45     |
| R240    | CORD WITH PLUG                                                                                                                                                         | \$19.15    |
| R242    | PIN ASSEMBLY                                                                                                                                                           | \$3.25     |
| R243CLR | *BOWL KIT, CLEAR                                                                                                                                                       | \$199.00   |
| R248    | *SHARPENING STONE                                                                                                                                                      | \$30.95    |
| R276A   | LOUVER                                                                                                                                                                 | \$17.35    |
| R286    | 8 AMP BREAKER                                                                                                                                                          | \$15.90    |
| R3009U  | RELAY                                                                                                                                                                  | \$38.90    |
| R3012U  | CAPACITOR                                                                                                                                                              | \$32.45    |
| R3030   | BLADE CAP                                                                                                                                                              | \$1.10     |
| R204    | Cutter Bowl Lid                                                                                                                                                        | \$39.30    |