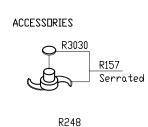

email: robocoup@misnet.com

Serial Numbers 12/xxxxx and 012xxxxx03 1-Speed, 120 Volt, 1 Phase, 60Hz., 5/16 HP. 1725 RPM, 7 Amps

| Model   | Description                                                                                                                                                            | LIST PRICE |
|---------|------------------------------------------------------------------------------------------------------------------------------------------------------------------------|------------|
| R100B   | Robot Coupe Commercial Food Processor with 2.5 Liter white plastic Bowl Attachment. Unit has push-button type on/off switches. The bowl, blade, and lid are removable. | \$430.00   |
| Part #  | Description                                                                                                                                                            | LIST PRICE |
| 29900   | SAFETY ROD ASSEMBLY                                                                                                                                                    | \$2.80     |
| R101    | FOOT                                                                                                                                                                   | \$2.75     |
| R102    | BASE                                                                                                                                                                   | \$39.70    |
| R104    | STRAIN RELIEF                                                                                                                                                          | \$2.45     |
| R106    | BOTTOM CUSHION BUSHING                                                                                                                                                 | \$12.45    |
| R107    | BAFFLE                                                                                                                                                                 | \$27.35    |
| R110    | MOTOR                                                                                                                                                                  | \$395.05   |
| R110.1  | FAN FOR MOTOR                                                                                                                                                          | \$9.75     |
| R115K   | SAFETY SWITCH ASSEMBLY                                                                                                                                                 | \$17.95    |
| R118    | MOTOR SUPPORT SEAL                                                                                                                                                     | \$6.25     |
| R119    |                                                                                                                                                                        | \$0.80     |
| R120    | MOTOR SUPPORT SCREW                                                                                                                                                    | \$1.00     |
| R121    | SCREW COVER                                                                                                                                                            | \$1.85     |
| R123    | SCREEN KIT                                                                                                                                                             |            |
| R155    | SMOOTH S-BLADE                                                                                                                                                         | \$80.70    |
| R157    | *SERRATED S-BLADE                                                                                                                                                      | \$86.50    |
| R159    | TOP BEARING                                                                                                                                                            | \$9.05     |
| R1715   | BOTTOM BEARING                                                                                                                                                         | \$11.35    |
| R1776   | SPRING                                                                                                                                                                 | \$2.85     |
| R202    | BOWL                                                                                                                                                                   | \$77.80    |
| R202CLR | *CLEAR BOWL                                                                                                                                                            | \$89.80    |
| R225    | RUBBER O-RING                                                                                                                                                          | \$1.45     |
| R240    | CORD WITH PLUG                                                                                                                                                         | \$19.15    |
| R242    | PIN ASSEMBLY                                                                                                                                                           | \$3.25     |
| R243CLR | *BOWL KIT, CLEAR                                                                                                                                                       | \$199.00   |
| R248    | *SHARPENING STONE                                                                                                                                                      | \$30.95    |
| R276A   | LOUVER                                                                                                                                                                 | \$17.35    |
| R286    | 8 AMP BREAKER                                                                                                                                                          | \$15.90    |
| R3009U  | RELAY                                                                                                                                                                  | \$38.90    |
| R3012U  | CAPACITOR                                                                                                                                                              | \$32.45    |
| R3030   | BLADE CAP                                                                                                                                                              | \$1.10     |
| R204    | Cutter Bowl Lid                                                                                                                                                        | \$39.30    |