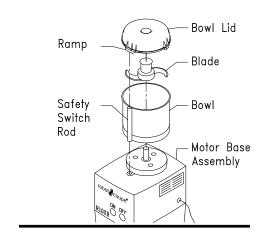

### Illustration #1

Become familiar with the part names as you assemble the unit.

Always use caution and wear cut-resistant gloves when handling the blade or the cutting plates.

Always unplug the machine during assembly and disassembly.