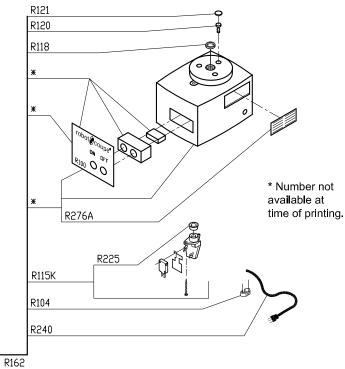

email: robocoup@misnet.com

Serial Numbers 12/xxxxx and 012xxxxx03 1-Speed, 120 Volt, 1 Phase, 60Hz., 5/16 HP. 1725 RPM, 7 Amps

| Model   | Description                                                                                                                                                            | LIST PRICE |
|---------|------------------------------------------------------------------------------------------------------------------------------------------------------------------------|------------|
| R100B   | Robot Coupe Commercial Food Processor with 2.5 Liter white plastic Bowl Attachment. Unit has push-button type on/off switches. The bowl, blade, and lid are removable. | \$430.00   |
| Part #  | Description                                                                                                                                                            | LIST PRICE |
| 29900   | SAFETY ROD ASSEMBLY                                                                                                                                                    | \$2.80     |
| R101    | FOOT                                                                                                                                                                   | \$2.75     |
| R102    | BASE                                                                                                                                                                   | \$39.70    |
| R104    | STRAIN RELIEF                                                                                                                                                          | \$2.45     |
| R106    | BOTTOM CUSHION BUSHING                                                                                                                                                 | \$12.45    |
| R107    | BAFFLE                                                                                                                                                                 | \$27.35    |
| R110    | MOTOR                                                                                                                                                                  | \$395.05   |
| R110.1  | FAN FOR MOTOR                                                                                                                                                          | \$9.75     |
| R115K   | SAFETY SWITCH ASSEMBLY                                                                                                                                                 | \$17.95    |
| R118    | MOTOR SUPPORT SEAL                                                                                                                                                     | \$6.25     |
| R119    |                                                                                                                                                                        | \$0.80     |
| R120    | MOTOR SUPPORT SCREW                                                                                                                                                    | \$1.00     |
| R121    | SCREW COVER                                                                                                                                                            | \$1.85     |
| R123    | SCREEN KIT                                                                                                                                                             |            |
| R155    | SMOOTH S-BLADE                                                                                                                                                         | \$80.70    |
| R157    | *SERRATED S-BLADE                                                                                                                                                      | \$86.50    |
| R159    | TOP BEARING                                                                                                                                                            | \$9.05     |
| R1715   | BOTTOM BEARING                                                                                                                                                         | \$11.35    |
| R1776   | SPRING                                                                                                                                                                 | \$2.85     |
| R202    | BOWL                                                                                                                                                                   | \$77.80    |
| R202CLR | *CLEAR BOWL                                                                                                                                                            | \$89.80    |
| R225    | RUBBER O-RING                                                                                                                                                          | \$1.45     |
| R240    | CORD WITH PLUG                                                                                                                                                         | \$19.15    |
| R242    | PIN ASSEMBLY                                                                                                                                                           | \$3.25     |
| R243CLR | *BOWL KIT, CLEAR                                                                                                                                                       | \$199.00   |
| R248    | *SHARPENING STONE                                                                                                                                                      | \$30.95    |
| R276A   | LOUVER                                                                                                                                                                 | \$17.35    |
| R286    | 8 AMP BREAKER                                                                                                                                                          | \$15.90    |
| R3009U  | RELAY                                                                                                                                                                  | \$38.90    |
| R3012U  | CAPACITOR                                                                                                                                                              | \$32.45    |
| R3030   | BLADE CAP                                                                                                                                                              | \$1.10     |
| R204    | Cutter Bowl Lid                                                                                                                                                        | \$39.30    |