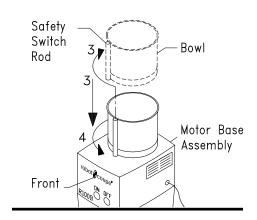

### Illustration #2

- 1. Unplug the machine.
- 2. Press the off button.
- 3. Place the bowl on the motor base assembly with the safety switch rod located just off center and to the left as you are facing the front of the unit.
- 4. Then, turn the bowl back counterclockwise, locking it in place.