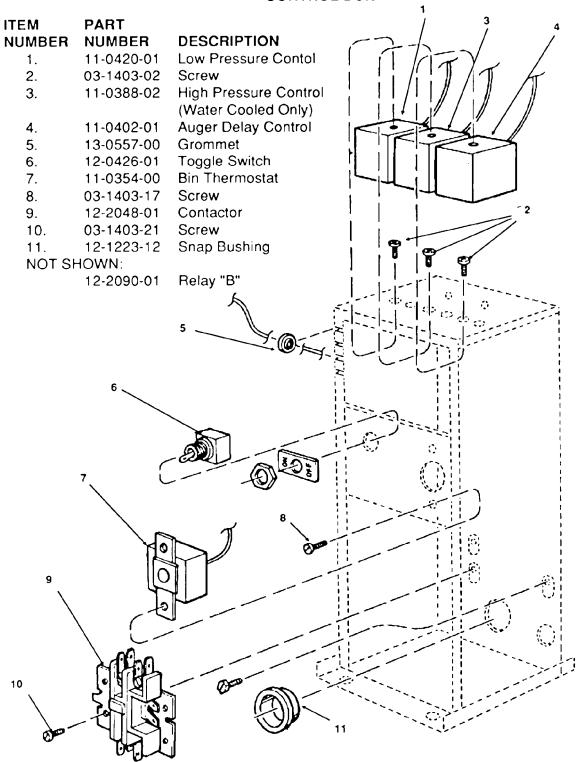

| Gear case kit     | 15             | 02-2072-00     | First gear & 2nd pinion |
|                |                | (cover and case)  | 16             | 02-2071-00     | 2nd gear and 3rd pinion |
| 6              | A26103-001     | O-ring            | 17             | A31230-001     | Gear case kit           |
| 7              | 02-1681-00     | Thrust race       | 18             | 03-1252-01     | Screw                   |
| 8              | 03-1393-01     | Retaining ring    | 19             | A32402-021     | Complete gear and       |
| 9              | 02-1679-00     | Thrust race       |                |                | motor assembly          |
| 10             | A32368-020     | Bearing kit*      |                |                | ,                       |

**CONTROL BOX** 



March, 1988 Page 9

## MF700 SCHEMATIC DIAGRAM AIR COOLED



October, 1987 Page 10

### MF700 COMPONENT LAYOUT WIRING DIAGRAM



#### MF700 SCHEMATIC DIAGRAM

**WATER COOLED** 



### MF700 COMPONENT LAYOUT WIRING DIAGRAM WATER COOLED