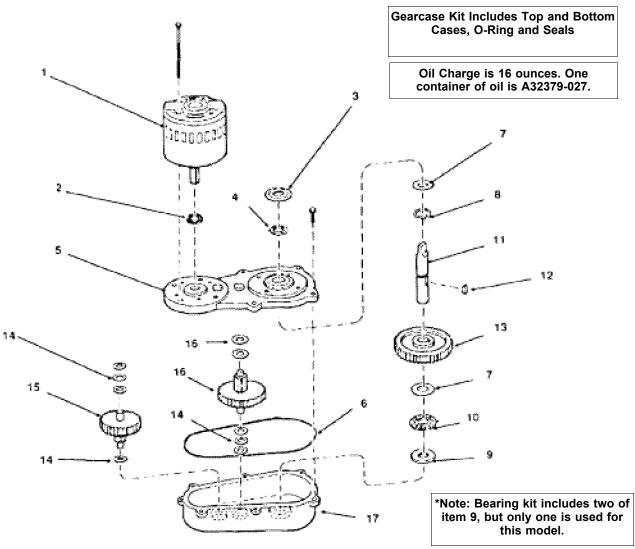

## MF700 SERVICE PARTS GEARMOTOR

| ITEM<br>NUMBER | PART<br>NUMBER | DESCRIPTION       | ITEM<br>NUMBER | PART<br>NUMBER | DESCRIPTION             |
|----------------|----------------|-------------------|----------------|----------------|-------------------------|
| 1              | A32425-001     | Drive motor, 115v | 11             | 02-1652-00     | Output shaft            |
| 2              | 02-2853-01     | Oil seal          | 12             | 03-1364-00     | Woodruff key            |
| 3              | 13-0709-02     | Water shed        | 13             | 02-1653-00     | Output gear             |
| 4              | 02-1607-00     | Oil seal          | 14             | 03-1408-24     | Washer                  |
| 5              | A31230-001     | Gear case kit     | 15             | 02-2072-00     | First gear & 2nd pinion |
|                |                | (cover and case)  | 16             | 02-2071-00     | 2nd gear and 3rd pinion |
| 6              | A26103-001     | O-ring            | 17             | A31230-001     | Gear case kit           |
| 7              | 02-1681-00     | Thrust race       | 18             | 03-1252-01     | Screw                   |
| 8              | 03-1393-01     | Retaining ring    | 19             | A32402-021     | Complete gear and       |
| 9              | 02-1679-00     | Thrust race       |                |                | motor assembly          |
| 10             | A32368-020     | Bearing kit*      |                |                | ,                       |