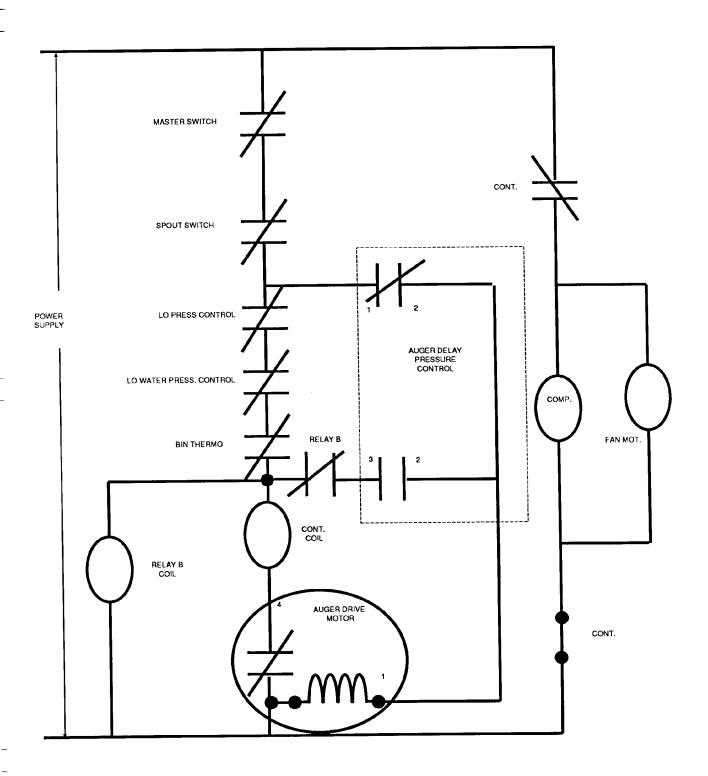

rst gear & 2nd pinion |
|                |                | (cover and case)  | 16             | 02-2071-00     | 2nd gear and 3rd pinion |
| 6              | A26103-001     | O-ring            | 17             | A31230-001     | Gear case kit           |
| 7              | 02-1681-00     | Thrust race       | 18             | 03-1252-01     | Screw                   |
| 8              | 03-1393-01     | Retaining ring    | 19             | A32402-021     | Complete gear and       |
| 9              | 02-1679-00     | Thrust race       |                |                | motor assembly          |
| 10             | A32368-020     | Bearing kit*      |                |                | ,                       |

**CONTROL BOX** 



March, 1988 Page 9

## MF700 SCHEMATIC DIAGRAM AIR COOLED



October, 1987 Page 10

### MF700 COMPONENT LAYOUT WIRING DIAGRAM



#### MF700 SCHEMATIC DIAGRAM

**WATER COOLED** 



### MF700 COMPONENT LAYOUT WIRING DIAGRAM WATER COOLED