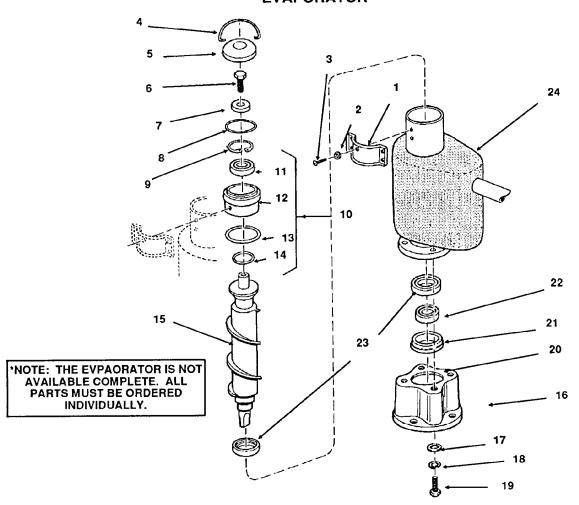

## MF700 SERVICE PARTS EVAPORATOR

| ITEM   | PART       |                   | ITEM   | PART       |               |
|--------|------------|-------------------|--------|------------|---------------|
| NUMBER | NUMBER     | DESCRIPTION       | NUMBER | NUMBER     | DESCRIPTION   |
| 1.     | A24928-001 | Spout Plate       | 13.    | 13-0617-15 | O-ring        |
| 2.     | 03-1409-20 | Washer            | 14.    | 13-0617-40 | O-ring        |
| 3.     | 03-1506-03 | Screw             | 15.    | A29420-001 | Auger         |
| 4.     | A08582-000 | Hook              | 16.    | 02-1629-00 | Adaptor       |
| 5.     | A08581-000 | Cap               | 17.    | 03-1408-03 | Washer        |
| 6.     | 03-1405-36 | Screw             | 18.    | 03-1410-04 | Lockwasher    |
| 7.     | A06273-000 | Washer            | 19.    | 03-1405-41 | Screw         |
| 8.     | 13-0617-20 | O-ring            | 20.    | 13-0704-00 | Gasket        |
| 9.     | 03-1558-04 | Ring              | 21.    | A10591-000 | Retainer      |
| 10.    | A26708-001 | Bearing Retainer, | 22.    | 02-0619-00 | Lower Bearing |
|        |            | Includes 11-14    | 23.    | 02-0929-01 | Water Seal    |
| 11.    | 02-0646-00 | Top Bearing       | 24.    | A29343-020 | Evaporator*   |
| 12.    | No Number  | Retainer          |        |            | •             |