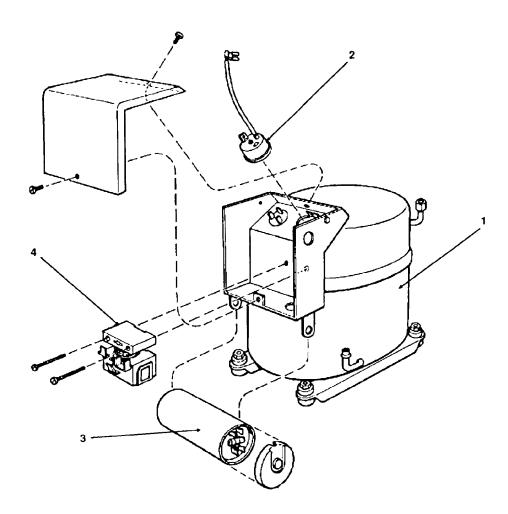

COMPRESSOR

| ITEM<br>NUMBER<br>1. | PART<br>NUMBER<br>18-3900-01 | DESCRIPTION Compressor, Includes Items 2, 3, & 4. |
|----------------------|------------------------------|---------------------------------------------------|
| 2.                   | 18-2400-25                   | Overload                                          |
| 3.                   | 18-2420-00                   | Capacitor                                         |
| 4.                   | 18-2410-00                   | Relay                                             |