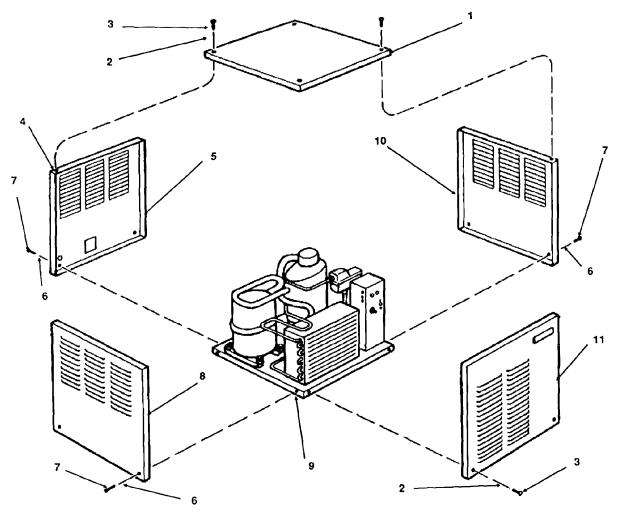

## MF700 SERVICE PARTS PANELS

| ITEM   | PART       |                      | ITEM   | PART       |                      |
|--------|------------|----------------------|--------|------------|----------------------|
| NUMBER | NUMBER     | DESCRIPTION          | NUMBER | NUMBER     | DESCRIPTION          |
| 1.     | A26625-004 | Top Panel, Painted   | 8.     | A26623-004 | L.Side Panel, Paint  |
|        | A26625-002 | Top Panel, Stainless |        | A26623-002 | L. Side Panel, S.S.  |
| 2.     | 03-1417-15 | Lockwasher           | 9.     | 03-1507-00 | Speed Nut            |
| 3.     | 03-1419-19 | Screw                | 10     | A26624-004 | Rt Side Pnl, Paint   |
| 4.     | 03-1423-06 | Speed Nut            |        | A26624-002 | Right Side Pnl,S.S.  |
| 5.     | A28048-003 | Rear Panel, Painted  | 11.    | A26621-004 | Front Panel, Painted |
|        | A28048-002 | Rear Panel, S. S.    |        | A26621-002 | Front Panel, S.s.    |
| 6.     | 03-1417-03 | Lockwasher           |        |            |                      |
| 7.     | 03-1404-09 | Screw                |        |            |                      |