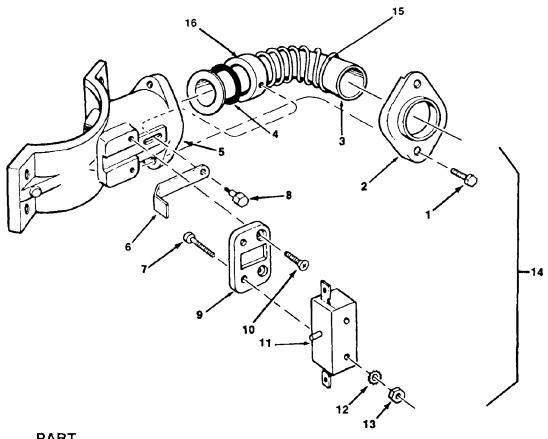

# MF700 SERVICE PARTS SPOUT

| ITEM   | PART       |                 |
|--------|------------|-----------------|
| NUMBER | NUMBER     | DESCRIPTION     |
| 1.     | 03-1405-02 | Screw           |
| 2.     | A29041-001 | Retainer Plate  |
| 3.     | 02-2490-01 | Discharge Tube  |
| 4.     | 13-0617-43 | O-ring          |
| 5.     | A29050-001 | Spout Casting   |
| 6.     | A29429-002 | Switch Actuator |
| 7.     | 03-1418-38 | Screw           |
| 8.     | A25305-001 | Shoulder Screw  |
| 9.     | 02-2377-01 | Thermal Barrier |
| 10.    | 03-1418-01 | Screw           |
| 11.    | 12-1644-00 | Switch          |
| 12.    | 03-1417-01 | Lockwasher      |
| 13.    | 03-1406-01 | Nut             |
| 14.    | A29430-020 | Spout Assembly  |
| 15.    | 02-2145-04 | Spring          |
| 16.    | A29098-001 | Collar          |