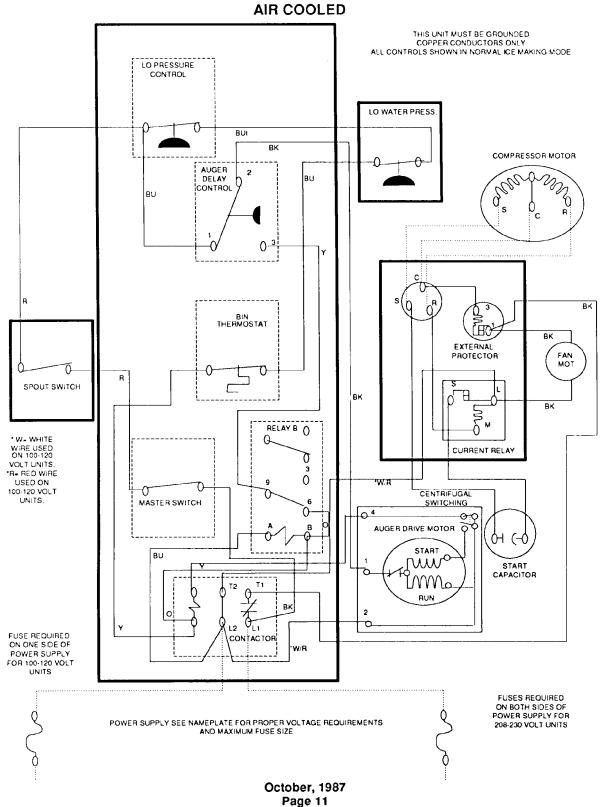

nd case)  | 16             | 02-2071-00     | 2nd gear and 3rd pinion |
| 6              | A26103-001     | O-ring            | 17             | A31230-001     | Gear case kit           |
| 7              | 02-1681-00     | Thrust race       | 18             | 03-1252-01     | Screw                   |
| 8              | 03-1393-01     | Retaining ring    | 19             | A32402-021     | Complete gear and       |
| 9              | 02-1679-00     | Thrust race       |                |                | motor assembly          |
| 10             | A32368-020     | Bearing kit*      |                |                | ,                       |

**CONTROL BOX** 



March, 1988 Page 9

## MF700 SCHEMATIC DIAGRAM AIR COOLED



October, 1987 Page 10

### MF700 COMPONENT LAYOUT WIRING DIAGRAM



#### MF700 SCHEMATIC DIAGRAM

**WATER COOLED** 



### MF700 COMPONENT LAYOUT WIRING DIAGRAM WATER COOLED