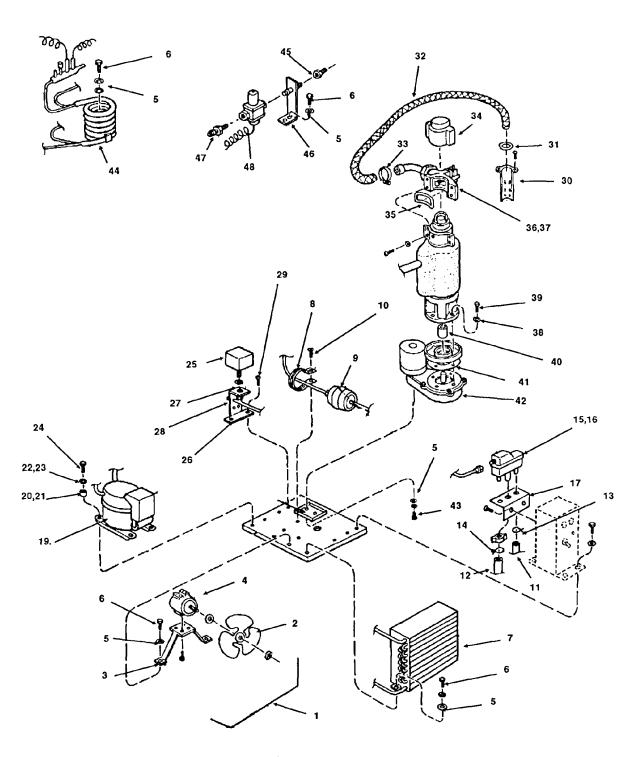

MAJOR ASSEMBLIES

October, 1987 Page 3

#### MAJOR ASSEMBLIES

|        |            | WAOON ASSEME              |
|--------|------------|---------------------------|
| ITEM   | PART       |                           |
| NUMBER | NUMBER     | DESCRIPTION               |
| 1.     | no number  | Fan Motor Assembly        |
| 2.     | 18-0625-00 | Fan Blade                 |
| 3.     | A25548-001 | Fan Bracket               |
| 4.     | 18-0559-01 | Fan Motor                 |
| 5.     | 03-1417-09 | Lcokwasher                |
| 6.     | 03-0571-00 | Screw                     |
| 7.     | 18-0396-01 | Air Cooled Condenser      |
| 8.     | A09388-000 | Drier Brace               |
| 9.     | 02-0544-01 | Drier                     |
| 10.    | 03-1360-01 | Screw                     |
| 11.    | 13-0079-03 | Tube, Res. overflow       |
| 12.    | 13-0674-09 | Tube, Res. To Evaporator  |
| 13.    | 02-0535-00 | Clamp                     |
| 14.    | 03-0694-00 | Clamp                     |
| 15.    | 02-2217-01 | Reservoir, Includes Valve |
| 16.    | 02-2217-02 | Valve In Reservoir Only   |
| 17.    | A20959-000 | Mounting Bracket          |
| 18.    | 03-1572-01 | Screw                     |
| 19.    | 18-3900-01 | Compressor                |
| 20.    | 18-2200-28 | Grommet                   |
| 21.    | 18-2200-27 | Mounting Sleeve           |
| 22.    | 03-1417-12 | Lockwasher                |
| 23.    | 03-1408-24 | Special Washer            |
| 24.    | 03-1405-40 | Screw                     |
| 25.    | 11-0296-00 | Water Pressure Switch     |
| 26.    | A27993-001 | Bracket                   |
| 27.    | 13-0617-26 | O-ring                    |
| 28.    | 03-1394-00 | Pal Nut                   |
| 29.    | 03-1360-01 | Screw                     |
| 30.    | A30487-001 | Bin Thermo. Bracket       |
| 31.    | 13-0806-01 | Sealing Pad               |
| 32.    | A26537-004 | Ice Tube                  |
| 33.    | 02-0179-02 | Hose Clamp                |
| 34.    | 13-0809-01 | Freezer Cap               |
| 35.    | 02-1437-00 | Spout Gasket              |
| 36.    | 03-1417-07 | Washer                    |
| 37.    | 03-1544-03 | Screw                     |
| 38.    | 03-1417-12 | Lockwasher                |
| 39.    | 03-1420-04 | Screw                     |
| 40.    | 15-0573-01 | Coupling                  |
| 41.    | 13-0704-00 | Gasket                    |
| 42.    | A32402-021 | Gearmotor Assembly        |
| 43.    | 03-1405-03 | Screw                     |
| 44.    | 18-3305-02 | Water Cooled Condenser    |
| 45.    | 16-0677-01 | Half Union                |