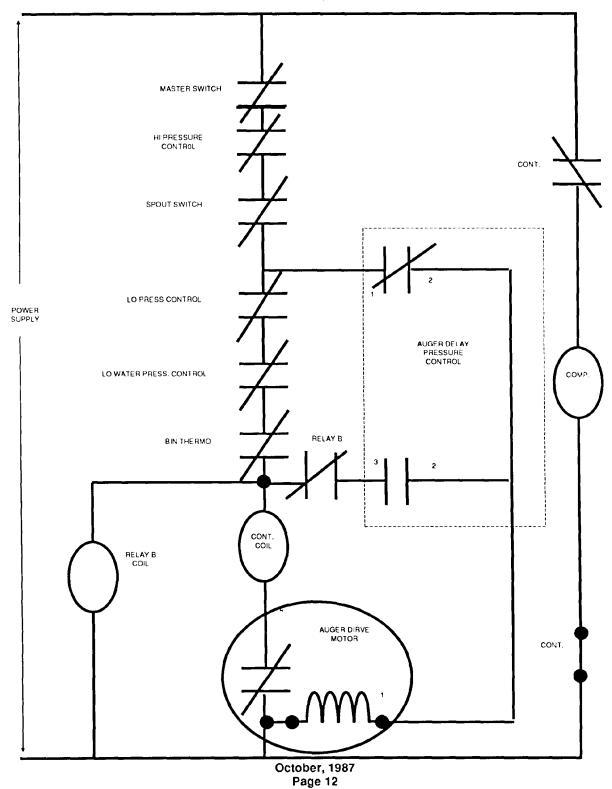

ear and 3rd pinion |
| 6              | A26103-001     | O-ring            | 17             | A31230-001     | Gear case kit           |
| 7              | 02-1681-00     | Thrust race       | 18             | 03-1252-01     | Screw                   |
| 8              | 03-1393-01     | Retaining ring    | 19             | A32402-021     | Complete gear and       |
| 9              | 02-1679-00     | Thrust race       |                |                | motor assembly          |
| 10             | A32368-020     | Bearing kit*      |                |                | ,                       |

**CONTROL BOX** 



March, 1988 Page 9

## MF700 SCHEMATIC DIAGRAM AIR COOLED



October, 1987 Page 10

### MF700 COMPONENT LAYOUT WIRING DIAGRAM



#### MF700 SCHEMATIC DIAGRAM

**WATER COOLED** 



### MF700 COMPONENT LAYOUT WIRING DIAGRAM WATER COOLED