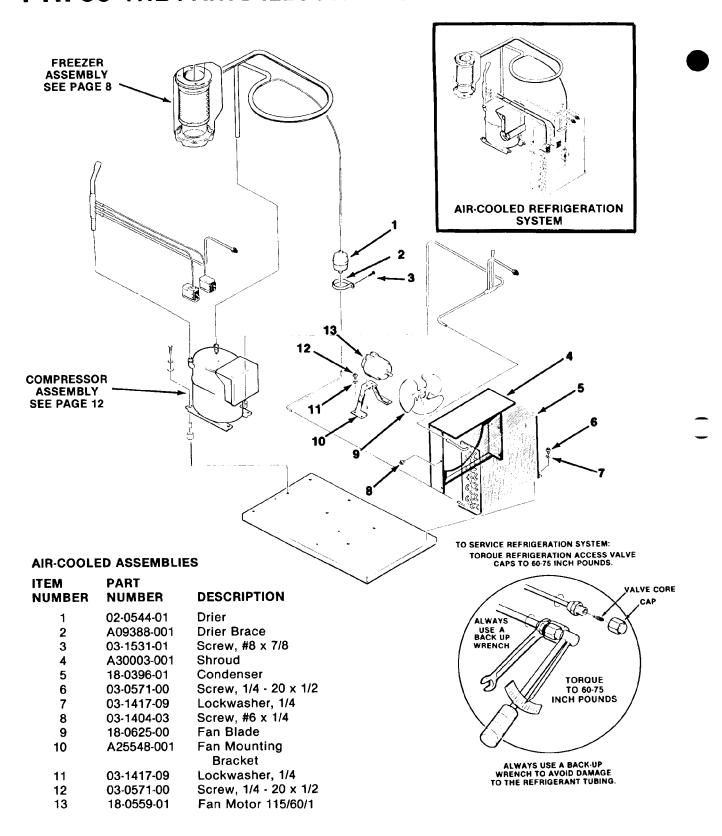

**Air Cooled** 

**Water Cooled** 

**Water System** 

**Evaporator** 

**Spout** 

**Gear Motor** 

**Valve Tower** 

Compressor