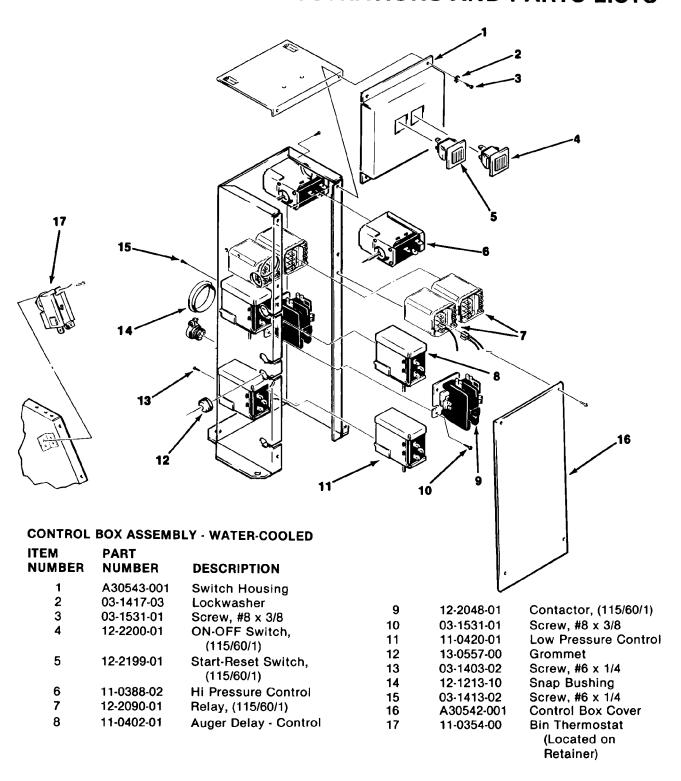

#### CONTROL BOX ASSEMBLY - AIR-COOLED

| ITEM<br>NUMBER | PART<br>NUMBER | DESCRIPTION           |    |            |                      |
|----------------|----------------|-----------------------|----|------------|----------------------|
| HOMBEN         |                | DESCRIPTION           |    |            |                      |
| 1              | 03-1531-01     | Screw, #8 x 3/8       | 8  | 12-2199-01 | Start-Reset Switch,  |
| 2              | 12-2048-01     | Contactor, (115/60/1) |    |            | (115/60/1)           |
| 3              | 03-1417-03     | Lockwasher            | 9  | A30543-001 | Switch Housing       |
| 4              | 03-1531-01     | Screw, #8 x 3/8       | 10 | 11-0420-01 | Low Pressure Control |
| 5              | 11-0402-01     | Lo Pressure Control   | 11 | 03-1403-02 | Screw, #6 x 1/4      |
|                |                | (Auger Delay)         | 12 | 12-1213-12 | Snap Bushing         |
| 6              | 12-2090-01     | Relay, (115/60/1)     | 13 | 03-1406-01 | Nut                  |
| 7              | 12-2200-01     | ON-OFF Switch,        | 14 | 12-0256-00 | Straight Connector   |
|                |                | (115/60/1)            | 15 | 13-0557-00 | Grommet              |
|                |                | ,                     | 16 | A31654-001 | Control Box Cover    |
|                |                |                       | 17 | 11-0354-00 | Bin Thermostat       |
|                |                |                       |    |            | (Located on          |
|                |                |                       |    |            | insulation Retainer) |