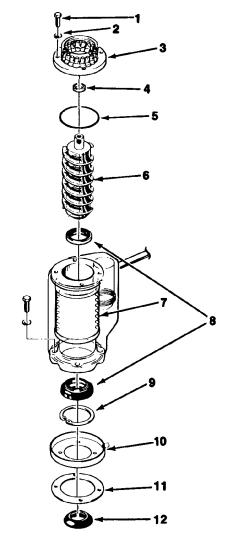

## FREEZER ASSEMBLY (A & B MODELS ONLY)

| TEM<br>Number | PART<br>NUMBER | DESCRIPTION                              |
|---------------|----------------|------------------------------------------|
| 1             | 03-1405-42     | Screw, No. 5/16 - 18 x<br>7/8 Hex Cap    |
| 2             | 03-1417-13     | Lockwasher, No. 5/16<br>Helical Spring   |
| 3             | A32571-020     | lce Breaker (Includes<br>Bearing & Seal) |
| 4             | 02-2853-01     | Seal                                     |
| 5             | 13-0617-46     | O-Ring                                   |
| 6             | A31839-001     | Auger                                    |
| 7             | A32098-020     | Freezer Assembly                         |
| 8             | 02-0929-01     | Seal, Water                              |
| 9             | 13-0704-00     | Gasket                                   |
| 10            | A29463-001     | Adapter Freezer                          |
| 11            | 02-2577-01     | Adapter Large                            |
|               |                |                                          |

## FREEZER ASSEMBLY (C MODEL ONLY)

| (C MODEL CALT) |                |                                          |  |  |
|----------------|----------------|------------------------------------------|--|--|
| ITEM<br>Number | PART<br>NUMBER | DESCRIPTION                              |  |  |
| 1              | 03-1405-42     | Screw                                    |  |  |
| 2              | 03-1417-13     | Lockwasher                               |  |  |
| 3              | A32571-020     | Ice Breaker (Includes<br>Bearing & Seal) |  |  |
| 4              | 02-2853-01     | Seal                                     |  |  |
| 5              | 13-0617-46     | O-Ring                                   |  |  |
| 6              | A31839-001     | Auger                                    |  |  |
| 7              | A32098-020     | Freezer Assembly (Includes 10 & 11)      |  |  |
| 8              | 02-0929-01     | Water Seal                               |  |  |
| 9              | 03-1558-05     | Snap Ring                                |  |  |
| 10             | A32050-001     | Drip Pan                                 |  |  |
| 11             | 13-0704-00     | Gasket                                   |  |  |
| 12             | 13-0709-02-    | Water Shed                               |  |  |
|                | A31341.00      | >> 1                                     |  |  |