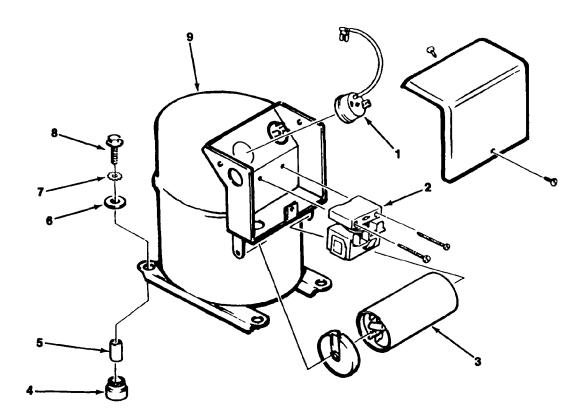

#### **COMPRESSOR ASSEMBLY**

| ITEM<br>Number | PART<br>NUMBER | DESCRIPTION                       |
|----------------|----------------|-----------------------------------|
| 1              | 18-2400-25     | Overload (115/60/1)               |
| 2              | 18-2410-00     | Relay (115/60/1)                  |
| 3              | 18-2420-00     | Capacitor with cap,<br>(115/60/1) |
| 4              | 18-2200-28     | Grommet                           |
| 5              | 18-2200-27     | Sleeve                            |
| 6              | 03-1408-29     | Washer                            |
| 7              | 03-1417-12     | Lockwasher                        |
| 8              | 03-1405-40     | Screw                             |
| 9              | 18-3900-01     | Compressor                        |
|                |                | Assembly,                         |
|                |                | (115/60/1)                        |