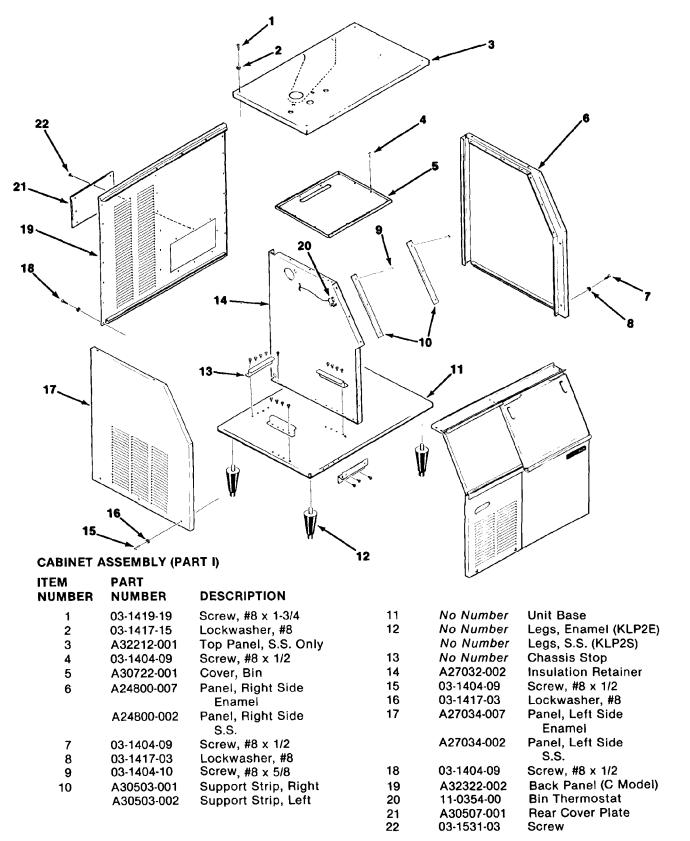

## **PR760 Parts List**

#### **Table of Contents**

| $\sim$             | 1  | •  | 4   | T |
|--------------------|----|----|-----|---|
| l 'a               | h  | II | iet | • |
| <b>\</b> \ \ \ \ \ | ., |    |     |   |

**Cabinet II** 

**Air Cooled** 

**Water Cooled** 

**Water System** 

**Evaporator** 

**Spout** 

**Gear Motor** 

**Valve Tower** 

Compressor

**Control Box - Air Cooled** 

**Control Box - Water Cooled** 

**Wiring Diagrams** 





Pre-Mix Drink System











#### WATER AND DRAINAGE SYSTEM

| ID DIIMIIMOL | O I O I E III                                                                      |                                                                                                                                                                                                                                                                                                                                                                                                      |