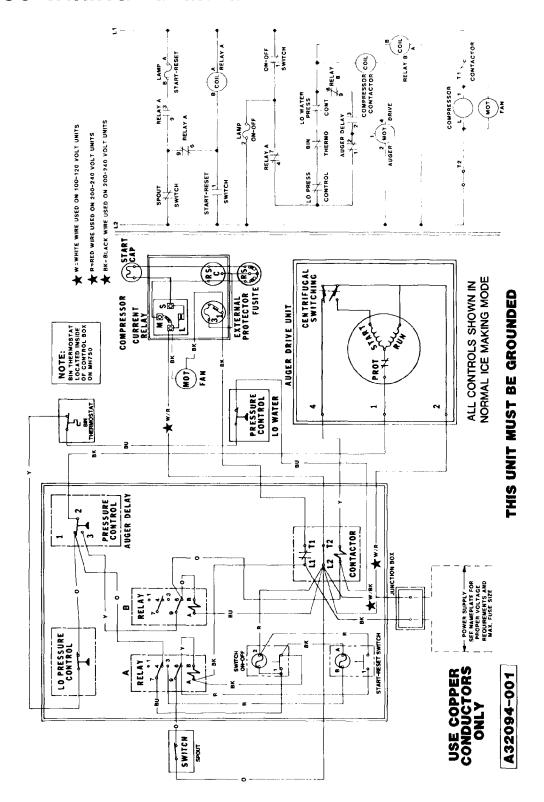

Wiring Diagram, PR760AE-1A (115/60/1) Air-Cooled

Wiring Diagram, PR760WE-1A (115/60/1) Water-Cooled

Wiring Diagram, PR760AE-1C (115/60/1) Air-Cooled

Wiring Diagram, PR760WE-1C (115/60/1) Water-Cooled