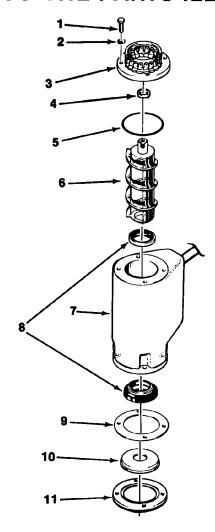

## FREEZER ASSEMBLY (A & B MODELS ONLY)

| TEM<br>Number | PART<br>NUMBER | DESCRIPTION                              |
|---------------|----------------|------------------------------------------|
| 1             | 03-1405-42     | Screw, No. 5/16 - 18 x<br>7/8 Hex Cap    |
| 2             | 03-1417-13     | Lockwasher, No. 5/16<br>Helical Spring   |
| 3             | A32571-020     | lce Breaker (Includes<br>Bearing & Seal) |
| 4             | 02-2853-01     | Seal                                     |
| 5             | 13-0617-46     | O-Ring                                   |
| 6             | A31839-001     | Auger                                    |
| 7             | A32098-020     | Freezer Assembly                         |
| 8             | 02-0929-01     | Seal, Water                              |
| 9             | 13-0704-00     | Gasket                                   |
| 10            | A29463-001     | Adapter Freezer                          |
| 11            | 02-2577-01     | Adapter Large                            |
|               |                |                                          |

## FREEZER ASSEMBLY (C MODEL ONLY)

| (C MODEL CALT) |                |                                          |  |  |
|----------------|----------------|------------------------------------------|--|--|
| ITEM<br>Number | PART<br>NUMBER | DESCRIPTION                              |  |  |
| 1              | 03-1405-42     | Screw                                    |  |  |
| 2              | 03-1417-13     | Lockwasher                               |  |  |
| 3              | A32571-020     | Ice Breaker (Includes<br>Bearing & Seal) |  |  |
| 4              | 02-2853-01     | Seal                                     |  |  |
| 5              | 13-0617-46     | O-Ring                                   |  |  |
| 6              | A31839-001     | Auger                                    |  |  |
| 7              | A32098-020     | Freezer Assembly (Includes 10 & 11)      |  |  |
| 8              | 02-0929-01     | Water Seal                               |  |  |
| 9              | 03-1558-05     | Snap Ring                                |  |  |
| 10             | A32050-001     | Drip Pan                                 |  |  |
| 11             | 13-0704-00     | Gasket                                   |  |  |
| 12             | 13-0709-02-    | Water Shed                               |  |  |
|                | A31341.00      | >> 1                                     |  |  |