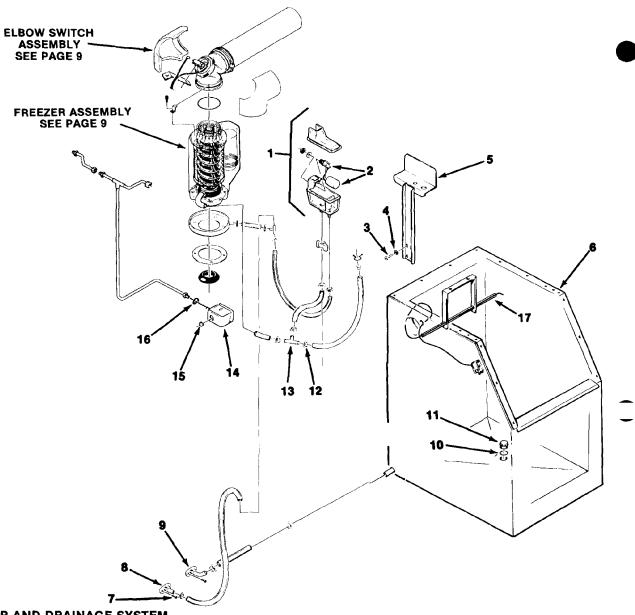

#### WATER AND DRAINAGE SYSTEM

| ID DIIMIIMOL | O I O I E III                                                                      |                                                                                                                                                                                                                                                                                                                                                                                                      |                                                                                                                                                                                                                                                                                                                                                                                                                                                                                   |                                                                                                                                                                                                                                                                                                                                                                                                                                                                                                                                                                                                                     |
|--------------|------------------------------------------------------------------------------------|------------------------------------------------------------------------------------------------------------------------------------------------------------------------------------------------------------------------------------------------------------------------------------------------------------------------------------------------------------------------------------------------------|-----------------------------------------------------------------------------------------------------------------------------------------------------------------------------------------------------------------------------------------------------------------------------------------------------------------------------------------------------------------------------------------------------------------------------------------------------------------------------------|---------------------------------------------------------------------------------------------------------------------------------------------------------------------------------------------------------------------------------------------------------------------------------------------------------------------------------------------------------------------------------------------------------------------------------------------------------------------------------------------------------------------------------------------------------------------------------------------------------------------|
| PART         |                                                                                    | 9                                                                                                                                                                                                                                                                                                                                                                                                    | A32088-001                                                                                                                                                                                                                                                                                                                                                                                                                                                                        | Drain Assembly                                                                                                                                                                                                                                                                                                                                                                                                                                                                                                                                                                                                      |
| NUMER        | DESCRIPTION                                                                        | 10                                                                                                                                                                                                                                                                                                                                                                                                   | 13-0617-11                                                                                                                                                                                                                                                                                                                                                                                                                                                                        | O-ring                                                                                                                                                                                                                                                                                                                                                                                                                                                                                                                                                                                                              |
| 02 2217 01   | Donorusia                                                                          | 11                                                                                                                                                                                                                                                                                                                                                                                                   | 02-1741-00                                                                                                                                                                                                                                                                                                                                                                                                                                                                        | Drain Top                                                                                                                                                                                                                                                                                                                                                                                                                                                                                                                                                                                                           |
|              |                                                                                    | 12                                                                                                                                                                                                                                                                                                                                                                                                   | 02-0534-00                                                                                                                                                                                                                                                                                                                                                                                                                                                                        | Hose Clamp                                                                                                                                                                                                                                                                                                                                                                                                                                                                                                                                                                                                          |
|              | vaive and Float                                                                    | 13                                                                                                                                                                                                                                                                                                                                                                                                   | 16-0670-02                                                                                                                                                                                                                                                                                                                                                                                                                                                                        | Теє                                                                                                                                                                                                                                                                                                                                                                                                                                                                                                                                                                                                                 |
| 03-0571-00   | Screw, 1/4 - 20 x 1/2                                                              | 14                                                                                                                                                                                                                                                                                                                                                                                                   | 11-0296-00                                                                                                                                                                                                                                                                                                                                                                                                                                                                        | Lo Water Pressure<br>Control                                                                                                                                                                                                                                                                                                                                                                                                                                                                                                                                                                                        |
|              | •                                                                                  | 15                                                                                                                                                                                                                                                                                                                                                                                                   | 12-1213-10                                                                                                                                                                                                                                                                                                                                                                                                                                                                        | Snap Bushing                                                                                                                                                                                                                                                                                                                                                                                                                                                                                                                                                                                                        |
|              | Reservoir Bracket Storage Bin Screw, 1/4 - 20 x 1/2                                | 16                                                                                                                                                                                                                                                                                                                                                                                                   | No Number                                                                                                                                                                                                                                                                                                                                                                                                                                                                         | Rubber Washer                                                                                                                                                                                                                                                                                                                                                                                                                                                                                                                                                                                                       |
|              |                                                                                    |                                                                                                                                                                                                                                                                                                                                                                                                      | A30720-001                                                                                                                                                                                                                                                                                                                                                                                                                                                                        | Bin Thermostat                                                                                                                                                                                                                                                                                                                                                                                                                                                                                                                                                                                                      |
| 03-1405-03   |                                                                                    | ••                                                                                                                                                                                                                                                                                                                                                                                                   | 7100720001                                                                                                                                                                                                                                                                                                                                                                                                                                                                        | Bracket                                                                                                                                                                                                                                                                                                                                                                                                                                                                                                                                                                                                             |
| A32091-001   | Drain Assembly (Water-Cooled only)                                                 |                                                                                                                                                                                                                                                                                                                                                                                                      |                                                                                                                                                                                                                                                                                                                                                                                                                                                                                   | Didonot                                                                                                                                                                                                                                                                                                                                                                                                                                                                                                                                                                                                             |
|              | NUMER 02-2217-01 02-2217-02 03-0571-00 03-1417-09 A30538-001 A30464-002 03-1405-03 | NUMER         DESCRIPTION           02-2217-01         Reservoir           02-2217-02         Valve and Float           03-0571-00         Screw, 1/4 - 20 x 1/2           03-1417-09         Lockwasher, 1/4           A30538-001         Reservoir Bracket           A30464-002         Storage Bin           03-1405-03         Screw, 1/4 - 20 x 1/2           A32091-001         Drain Assembly | NUMER         DESCRIPTION         10           02-2217-01         Reservoir         12           02-2217-02         Valve and Float         13           03-0571-00         Screw, 1/4 - 20 x 1/2         14           03-1417-09         Lockwasher, 1/4         15           A30538-001         Reservoir Bracket         16           A30464-002         Storage Bin         17           03-1405-03         Screw, 1/4 - 20 x 1/2           A32091-001         Drain Assembly | NUMER         DESCRIPTION         10         13-0617-11           02-2217-01         Reservoir         11         02-1741-00           02-2217-02         Valve and Float         12         02-0534-00           03-0571-00         Screw, 1/4 - 20 x 1/2         14         11-0296-00           03-1417-09         Lockwasher, 1/4         15         12-1213-10           A30538-001         Reservoir Bracket         16         No Number           A30464-002         Storage Bin         17         A30720-001           03-1405-03         Screw, 1/4 - 20 x 1/2         A32091-001         Drain Assembly |