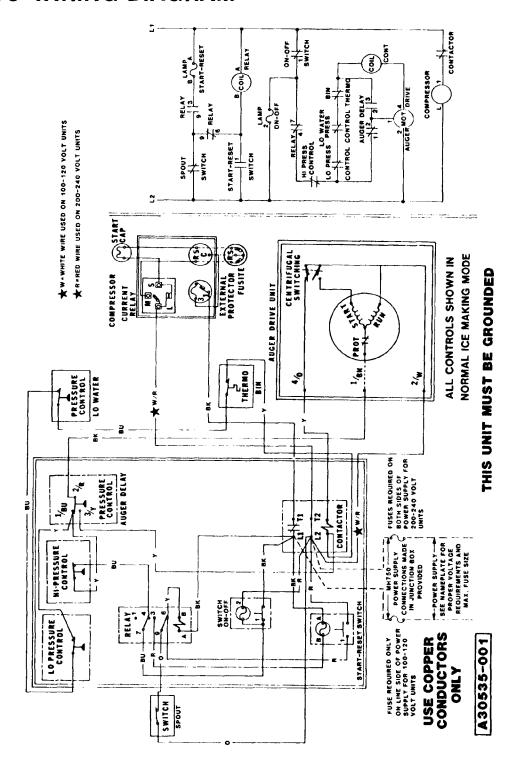

Wiring Diagram, PR760AE-1A (115/60/1) Air-Cooled

Wiring Diagram, PR760WE-1A (115/60/1) Water-Cooled

Wiring Diagram, PR760AE-1C (115/60/1) Air-Cooled

Wiring Diagram, PR760WE-1C (115/60/1) Water-Cooled