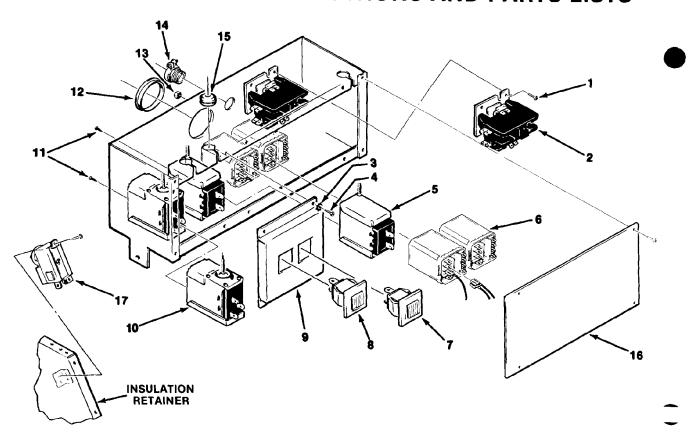

#### CONTROL BOX ASSEMBLY - AIR-COOLED

| ITEM<br>NUMBER | PART<br>NUMBER | DESCRIPTION           |    |            |                      |
|----------------|----------------|-----------------------|----|------------|----------------------|
| HOMBEN         |                | DESCRIPTION           |    |            |                      |
| 1              | 03-1531-01     | Screw, #8 x 3/8       | 8  | 12-2199-01 | Start-Reset Switch,  |
| 2              | 12-2048-01     | Contactor, (115/60/1) |    |            | (115/60/1)           |
| 3              | 03-1417-03     | Lockwasher            | 9  | A30543-001 | Switch Housing       |
| 4              | 03-1531-01     | Screw, #8 x 3/8       | 10 | 11-0420-01 | Low Pressure Control |
| 5              | 11-0402-01     | Lo Pressure Control   | 11 | 03-1403-02 | Screw, #6 x 1/4      |
|                |                | (Auger Delay)         | 12 | 12-1213-12 | Snap Bushing         |
| 6              | 12-2090-01     | Relay, (115/60/1)     | 13 | 03-1406-01 | Nut                  |
| 7              | 12-2200-01     | ON-OFF Switch,        | 14 | 12-0256-00 | Straight Connector   |
|                |                | (115/60/1)            | 15 | 13-0557-00 | Grommet              |
|                |                | ,                     | 16 | A31654-001 | Control Box Cover    |
|                |                |                       | 17 | 11-0354-00 | Bin Thermostat       |
|                |                |                       |    |            | (Located on          |
|                |                |                       |    |            | insulation Retainer) |