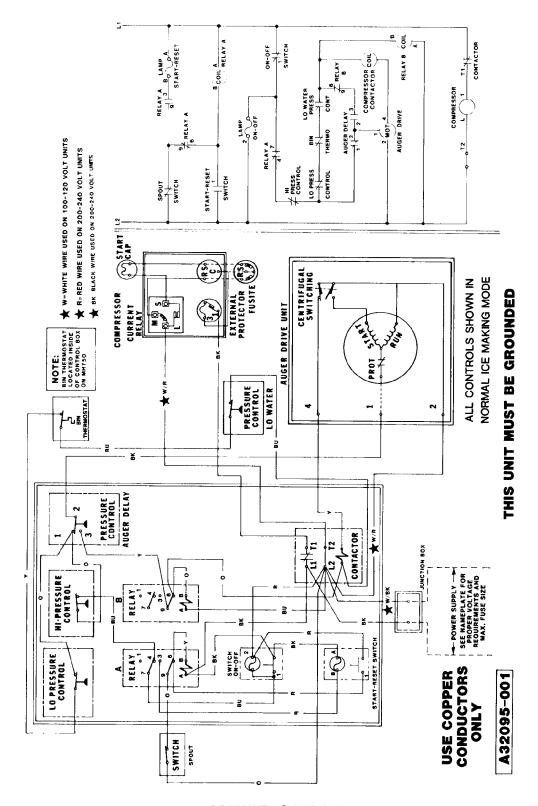

Wiring Diagram, PR760AE-1A (115/60/1) Air-Cooled

Wiring Diagram, PR760WE-1A (115/60/1) Water-Cooled

Wiring Diagram, PR760AE-1C (115/60/1) Air-Cooled

Wiring Diagram, PR760WE-1C (115/60/1) Water-Cooled