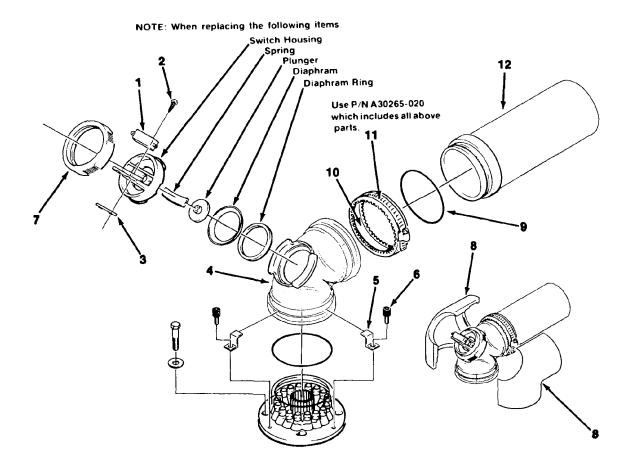

#### **ELBOW AND SWITCH ASSEMBLY**

| ITEM<br>Number | PART<br>NUMBER | DESCRIPTION                              |
|----------------|----------------|------------------------------------------|
| 1              | 12-2202-01     | Switch                                   |
| 2              | 03-1403-08     | Screw, No. 6-32 x 7/8                    |
| 3              | 03-0886-00     | Speednut                                 |
| 4              | 02-2764-01     | Elbow Assembly                           |
| 5              | 02-2604-01     | Bracket, Spout<br>Retaining              |
| 6              | 03-1544-04     | Screw, No. 10-24 x 3/8 S.S. Soc Hd Cap   |
| 7              | 02-2637-01     | Retaining Ring                           |
| 8              | A31390-001     | Insulation (Includes left & right sides) |
| 9              | 13-0619-49     | O-Ring                                   |
| 10             | A30089-001     | U-Channel                                |
| 11             | 02-0179-03     | Clamp                                    |
| 12             | A30087-004     | Ice Tube                                 |