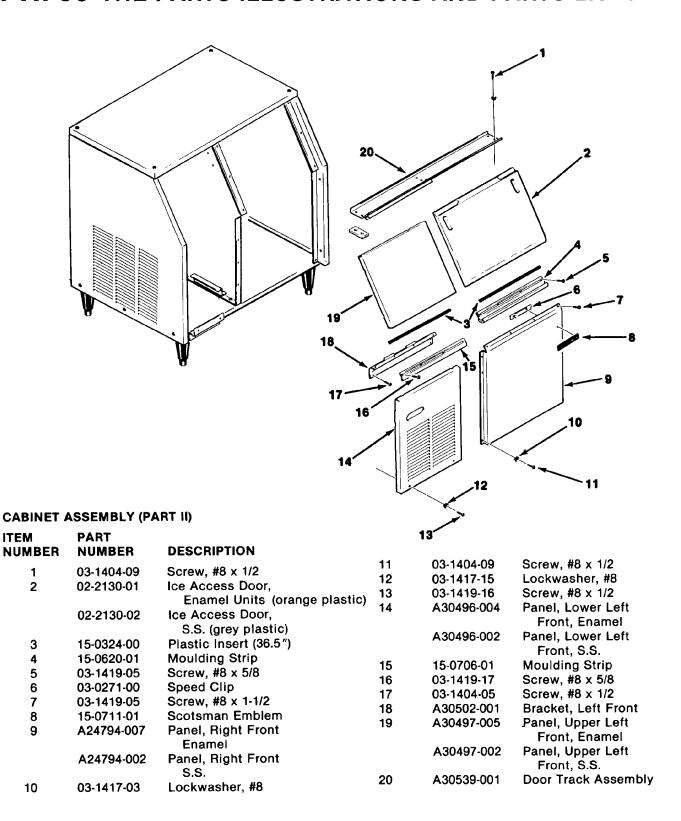

## **PR760 Parts List**

#### **Table of Contents**

| $\sim$             | 1  | •  | 4   | T |
|--------------------|----|----|-----|---|
| l 'a               | h  | II | iet | • |
| <b>\</b> \ \ \ \ \ | ., |    |     |   |

**Cabinet II** 

**Air Cooled** 

**Water Cooled** 

**Water System** 

**Evaporator** 

**Spout** 

**Gear Motor** 

**Valve Tower** 

Compressor

**Control Box - Air Cooled** 

**Control Box - Water Cooled** 

**Wiring Diagrams** 





Pre-Mix Drink System











#### WATER AND DRAINAGE SYSTEM

| ID DIIMIIMOL | O I O I E III                                                                      |                                                                                                                                                                                                                                                                                                                                                                                                      |