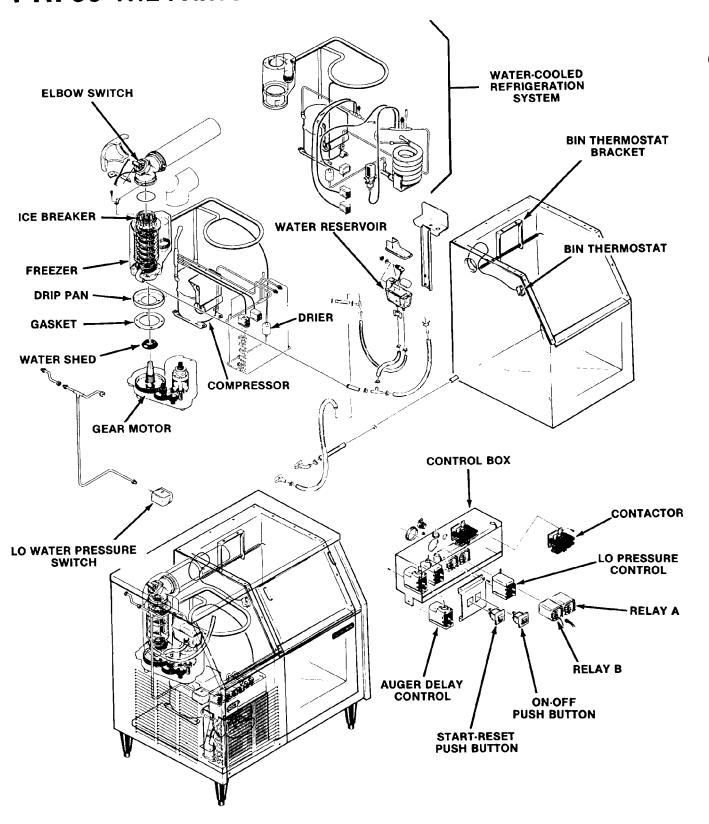

#### WATER AND DRAINAGE SYSTEM

| ID DIIMIIMOL | O I O I E III                                                                      |                                                                                                                                                                                                                                                                                                                                                                                                      |                                                                                                                                                                                                                                                                                                                                                                                                                                                                                   |                                                                                                                                                                                                                                                                                                                                                                                                                                                                                                                                                                                                                     |
|--------------|------------------------------------------------------------------------------------|------------------------------------------------------------------------------------------------------------------------------------------------------------------------------------------------------------------------------------------------------------------------------------------------------------------------------------------------------------------------------------------------------|-----------------------------------------------------------------------------------------------------------------------------------------------------------------------------------------------------------------------------------------------------------------------------------------------------------------------------------------------------------------------------------------------------------------------------------------------------------------------------------|---------------------------------------------------------------------------------------------------------------------------------------------------------------------------------------------------------------------------------------------------------------------------------------------------------------------------------------------------------------------------------------------------------------------------------------------------------------------------------------------------------------------------------------------------------------------------------------------------------------------|
| PART         |                                                                                    | 9                                                                                                                                                                                                                                                                                                                                                                                                    | A32088-001                                                                                                                                                                                                                                                                                                                                                                                                                                                                        | Drain Assembly                                                                                                                                                                                                                                                                                                                                                                                                                                                                                                                                                                                                      |
| NUMER        | DESCRIPTION                                                                        | 10                                                                                                                                                                                                                                                                                                                                                                                                   | 13-0617-11                                                                                                                                                                                                                                                                                                                                                                                                                                                                        | O-ring                                                                                                                                                                                                                                                                                                                                                                                                                                                                                                                                                                                                              |
| 02 2217 01   | Donorusia                                                                          | 11                                                                                                                                                                                                                                                                                                                                                                                                   | 02-1741-00                                                                                                                                                                                                                                                                                                                                                                                                                                                                        | Drain Top                                                                                                                                                                                                                                                                                                                                                                                                                                                                                                                                                                                                           |
|              |                                                                                    | 12                                                                                                                                                                                                                                                                                                                                                                                                   | 02-0534-00                                                                                                                                                                                                                                                                                                                                                                                                                                                                        | Hose Clamp                                                                                                                                                                                                                                                                                                                                                                                                                                                                                                                                                                                                          |
|              | vaive and Float                                                                    | 13                                                                                                                                                                                                                                                                                                                                                                                                   | 16-0670-02                                                                                                                                                                                                                                                                                                                                                                                                                                                                        | Теє                                                                                                                                                                                                                                                                                                                                                                                                                                                                                                                                                                                                                 |
| 03-0571-00   | Screw, 1/4 - 20 x 1/2                                                              | 14                                                                                                                                                                                                                                                                                                                                                                                                   | 11-0296-00                                                                                                                                                                                                                                                                                                                                                                                                                                                                        | Lo Water Pressure<br>Control                                                                                                                                                                                                                                                                                                                                                                                                                                                                                                                                                                                        |
|              | •                                                                                  | 15                                                                                                                                                                                                                                                                                                                                                                                                   | 12-1213-10                                                                                                                                                                                                                                                                                                                                                                                                                                                                        | Snap Bushing                                                                                                                                                                                                                                                                                                                                                                                                                                                                                                                                                                                                        |
|              | Reservoir Bracket Storage Bin Screw, 1/4 - 20 x 1/2                                | 16                                                                                                                                                                                                                                                                                                                                                                                                   | No Number                                                                                                                                                                                                                                                                                                                                                                                                                                                                         | Rubber Washer                                                                                                                                                                                                                                                                                                                                                                                                                                                                                                                                                                                                       |
|              |                                                                                    |                                                                                                                                                                                                                                                                                                                                                                                                      | A30720-001                                                                                                                                                                                                                                                                                                                                                                                                                                                                        | Bin Thermostat                                                                                                                                                                                                                                                                                                                                                                                                                                                                                                                                                                                                      |
| 03-1405-03   |                                                                                    | ••                                                                                                                                                                                                                                                                                                                                                                                                   | 7100720001                                                                                                                                                                                                                                                                                                                                                                                                                                                                        | Bracket                                                                                                                                                                                                                                                                                                                                                                                                                                                                                                                                                                                                             |
| A32091-001   | Drain Assembly (Water-Cooled only)                                                 |                                                                                                                                                                                                                                                                                                                                                                                                      |                                                                                                                                                                                                                                                                                                                                                                                                                                                                                   | Didonot                                                                                                                                                                                                                                                                                                                                                                                                                                                                                                                                                                                                             |
|              | NUMER 02-2217-01 02-2217-02 03-0571-00 03-1417-09 A30538-001 A30464-002 03-1405-03 | NUMER         DESCRIPTION           02-2217-01         Reservoir           02-2217-02         Valve and Float           03-0571-00         Screw, 1/4 - 20 x 1/2           03-1417-09         Lockwasher, 1/4           A30538-001         Reservoir Bracket           A30464-002         Storage Bin           03-1405-03         Screw, 1/4 - 20 x 1/2           A32091-001         Drain Assembly | NUMER         DESCRIPTION         10           02-2217-01         Reservoir         12           02-2217-02         Valve and Float         13           03-0571-00         Screw, 1/4 - 20 x 1/2         14           03-1417-09         Lockwasher, 1/4         15           A30538-001         Reservoir Bracket         16           A30464-002         Storage Bin         17           03-1405-03         Screw, 1/4 - 20 x 1/2           A32091-001         Drain Assembly | NUMER         DESCRIPTION         10         13-0617-11           02-2217-01         Reservoir         11         02-1741-00           02-2217-02         Valve and Float         12         02-0534-00           03-0571-00         Screw, 1/4 - 20 x 1/2         14         11-0296-00           03-1417-09         Lockwasher, 1/4         15         12-1213-10           A30538-001         Reservoir Bracket         16         No Number           A30464-002         Storage Bin         17         A30720-001           03-1405-03         Screw, 1/4 - 20 x 1/2         A32091-001         Drain Assembly |

## FREEZER ASSEMBLY (A & B MODELS ONLY)

| TEM<br>Number | PART<br>NUMBER | DESCRIPTION                              |
|---------------|----------------|------------------------------------------|
| 1             | 03-1405-42     | Screw, No. 5/16 - 18 x<br>7/8 Hex Cap    |
| 2             | 03-1417-13     | Lockwasher, No. 5/16<br>Helical Spring   |
| 3             | A32571-020     | lce Breaker (Includes<br>Bearing & Seal) |
| 4             | 02-2853-01     | Seal                                     |
| 5             | 13-0617-46     | O-Ring                                   |
| 6             | A31839-001     | Auger                                    |
| 7             | A32098-020     | Freezer Assembly                         |
| 8             | 02-0929-01     | Seal, Water                              |
| 9             | 13-0704-00     | Gasket                                   |
| 10            | A29463-001     | Adapter Freezer                          |
| 11            | 02-2577-01     | Adapter Large                            |
|               |                |                                          |

## FREEZER ASSEMBLY (C MODEL ONLY)

| (C MODEL CALT) |                |                                          |  |  |
|----------------|----------------|------------------------------------------|--|--|
| ITEM<br>Number | PART<br>NUMBER | DESCRIPTION                              |  |  |
| 1              | 03-1405-42     | Screw                                    |  |  |
| 2              | 03-1417-13     | Lockwasher                               |  |  |
| 3              | A32571-020     | Ice Breaker (Includes<br>Bearing & Seal) |  |  |
| 4              | 02-2853-01     | Seal                                     |  |  |
| 5              | 13-0617-46     | O-Ring                                   |  |  |
| 6              | A31839-001     | Auger                                    |  |  |
| 7              | A32098-020     | Freezer Assembly (Includes 10 & 11)      |  |  |
| 8              | 02-0929-01     | Water Seal                               |  |  |
| 9              | 03-1558-05     | Snap Ring                                |  |  |
| 10             | A32050-001     | Drip Pan                                 |  |  |
| 11             | 13-0704-00     | Gasket                                   |  |  |
| 12             | 13-0709-02-    | Water Shed                               |  |  |
|                | A31341.00      | >> 1                                     |  |  |

#### **ELBOW AND SWITCH ASSEMBLY**

| ITEM<br>Number | PART<br>NUMBER | DESCRIPTION                              |
|----------------|----------------|------------------------------------------|
| 1              | 12-2202-01     | Switch                                   |
| 2              | 03-1403-08     | Screw, No. 6-32 x 7/8                    |
| 3              | 03-0886-00     | Speednut                                 |
| 4              | 02-2764-01     | Elbow Assembly                           |
| 5              | 02-2604-01     | Bracket, Spout<br>Retaining              |
| 6              | 03-1544-04     | Screw, No. 10-24 x 3/8 S.S. Soc Hd Cap   |
| 7              | 02-2637-01     | Retaining Ring                           |
| 8              | A31390-001     | Insulation (Includes left & right sides) |
| 9              | 13-0619-49     | O-Ring                                   |
| 10             | A30089-001     | U-Channel                                |
| 11             | 02-0179-03     | Clamp                                    |
| 12             | A30087-004     | Ice Tube                                 |

#### **DRIVE MOTOR ASSEMBLY**

#### **COMPRESSOR ASSEMBLY**

| ITEM<br>Number | PART<br>NUMBER | DESCRIPTION                       |
|----------------|----------------|-----------------------------------|
| 1              | 18-2400-25     | Overload (115/60/1)               |
| 2              | 18-2410-00     | Relay (115/60/1)                  |
| 3              | 18-2420-00     | Capacitor with cap,<br>(115/60/1) |
| 4              | 18-2200-28     | Grommet                           |
| 5              | 18-2200-27     | Sleeve                            |
| 6              | 03-1408-29     | Washer                            |
| 7              | 03-1417-12     | Lockwasher                        |
| 8              | 03-1405-40     | Screw                             |
| 9              | 18-3900-01     | Compressor                        |
|                |                | Assembly,                         |
|                |                | (115/60/1)                        |

#### CONTROL BOX ASSEMBLY - AIR-COOLED

| ITEM<br>NUMBER | PART<br>NUMBER | DESCRIPTION           |    |            |                      |
|----------------|----------------|-----------------------|----|------------|----------------------|
| HOMBEN         |                | DESCRIPTION           |    |            |                      |
| 1              | 03-1531-01     | Screw, #8 x 3/8       | 8  | 12-2199-01 | Start-Reset Switch,  |
| 2              | 12-2048-01     | Contactor, (115/60/1) |    |            | (115/60/1)           |
| 3              | 03-1417-03     | Lockwasher            | 9  | A30543-001 | Switch Housing       |
| 4              | 03-1531-01     | Screw, #8 x 3/8       | 10 | 11-0420-01 | Low Pressure Control |
| 5              | 11-0402-01     | Lo Pressure Control   | 11 | 03-1403-02 | Screw, #6 x 1/4      |
|                |                | (Auger Delay)         | 12 | 12-1213-12 | Snap Bushing         |
| 6              | 12-2090-01     | Relay, (115/60/1)     | 13 | 03-1406-01 | Nut                  |
| 7              | 12-2200-01     | ON-OFF Switch,        | 14 | 12-0256-00 | Straight Connector   |
|                |                | (115/60/1)            | 15 | 13-0557-00 | Grommet              |
|                |                | ,                     | 16 | A31654-001 | Control Box Cover    |
|                |                |                       | 17 | 11-0354-00 | Bin Thermostat       |
|                |                |                       |    |            | (Located on          |
|                |                |                       |    |            | insulation Retainer) |