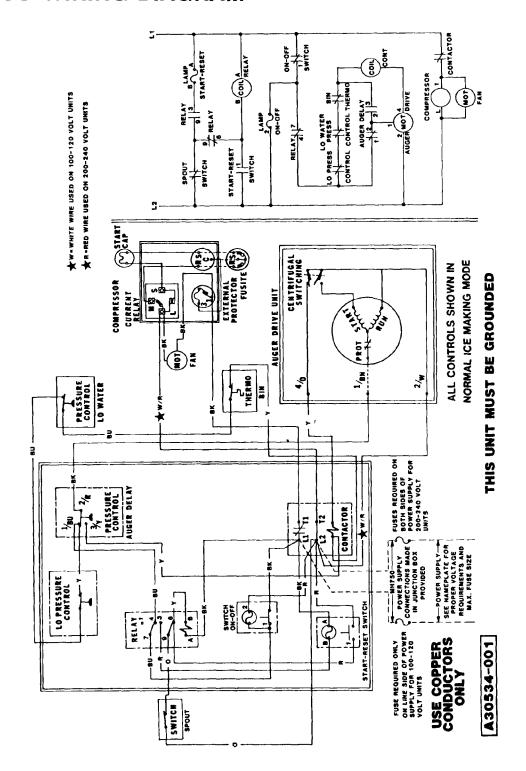

Wiring Diagram, PR760AE-1A (115/60/1) Air-Cooled

Wiring Diagram, PR760WE-1A (115/60/1) Water-Cooled

Wiring Diagram, PR760AE-1C (115/60/1) Air-Cooled

Wiring Diagram, PR760WE-1C (115/60/1) Water-Cooled