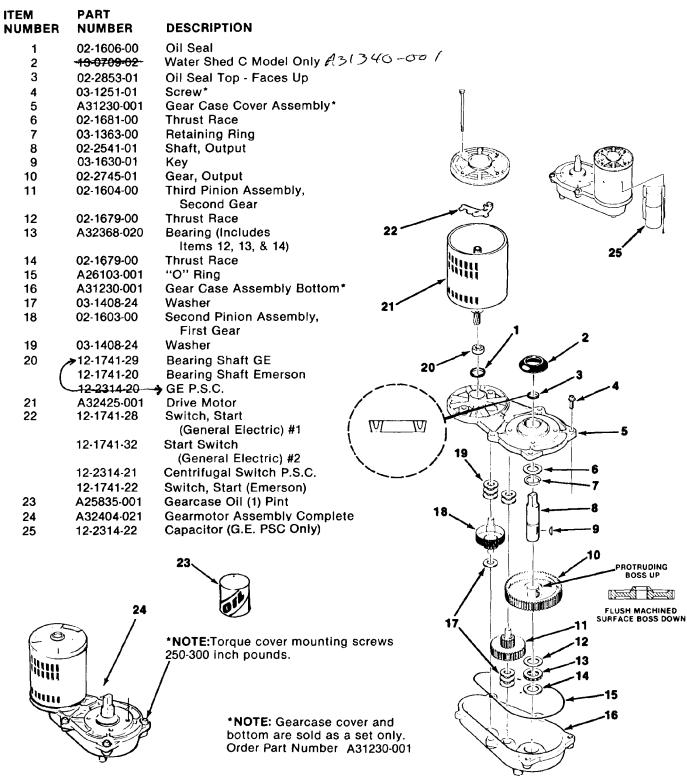

0886-00     | Speednut                                 |
| 4              | 02-2764-01     | Elbow Assembly                           |
| 5              | 02-2604-01     | Bracket, Spout<br>Retaining              |
| 6              | 03-1544-04     | Screw, No. 10-24 x 3/8 S.S. Soc Hd Cap   |
| 7              | 02-2637-01     | Retaining Ring                           |
| 8              | A31390-001     | Insulation (Includes left & right sides) |
| 9              | 13-0619-49     | O-Ring                                   |
| 10             | A30089-001     | U-Channel                                |
| 11             | 02-0179-03     | Clamp                                    |
| 12             | A30087-004     | Ice Tube                                 |

#### **DRIVE MOTOR ASSEMBLY**







#### **COMPRESSOR ASSEMBLY**

| ITEM<br>Number | PART<br>NUMBER | DESCRIPTION                       |
|----------------|----------------|-----------------------------------|
| 1              | 18-2400-25     | Overload (115/60/1)               |
| 2              | 18-2410-00     | Relay (115/60/1)                  |
| 3              | 18-2420-00     | Capacitor with cap,<br>(115/60/1) |
| 4              | 18-2200-28     | Grommet                           |
| 5              | 18-2200-27     | Sleeve                            |
| 6              | 03-1408-29     | Washer                            |
| 7              | 03-1417-12     | Lockwasher                        |
| 8              | 03-1405-40     | Screw                             |
| 9              | 18-3900-01     | Compress