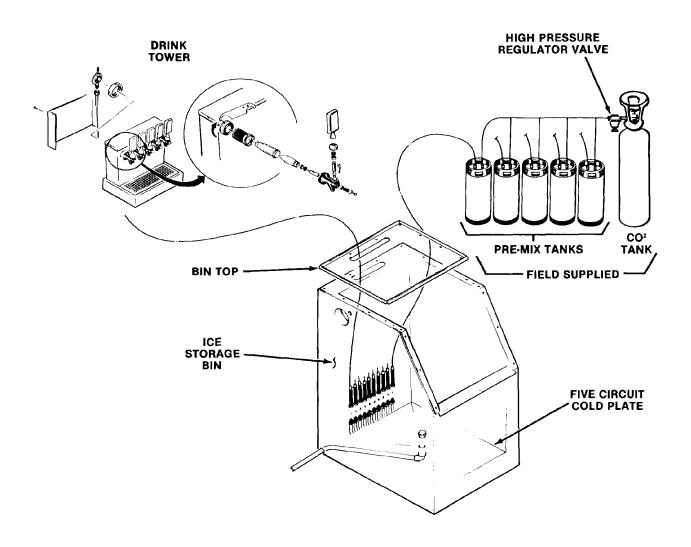

**Control Box - Air Cooled** 

**Control Box - Water Cooled** 

**Wiring Diagrams** 

Pre-Mix Drink System