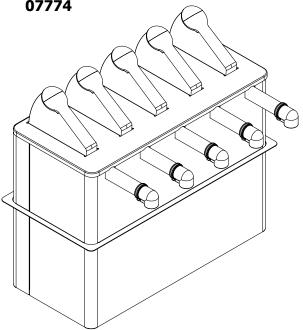

## SLE-5DI SERVER EXPRESS™ SLIM QUINTUPLE, DI, #2, LJS 07774

92098(4) ------

| 07014 | LEVER                               |
|-------|-------------------------------------|
| 07056 | ROLLER                              |
| 07159 | SUPPORT, POUCH, EXPRESS             |
| 07161 | PIN, HINGE, SLIC                    |
| 07487 | SUPPORT, POUCH, EXPRESS, NARROW     |
| 07592 | LID, WELDED ASSEMBLY                |
| 07604 | PUMP, ADA, PINCH VALVE,55 DURO DOME |
| 07776 | SHROUD ASSEMBLY                     |
| 07777 | DECAL, KETCHUP                      |
| 07785 | SHROUD ASSEMBLY                     |
| 07786 | DECAL, QUINTUPLE, LJS-WHITE         |
| 07788 | LID                                 |
| 81169 | FOOT, W/SCREW                       |
| 82049 | BRUSH                               |
| 92098 | FOOT, RUBBER, BUTTON                |