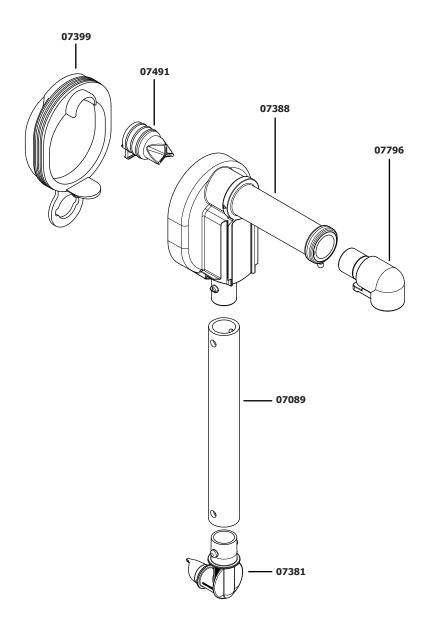

## SERVER EXPRESS™ PUMP ADA, PINCH VALVE, 55 DURO DOME 07604

| Part  | Description                     |
|-------|---------------------------------|
| 07089 | TUBE, PLASTIC, 7"               |
| 07381 | CONNECTOR, 16MM                 |
| 07388 | HOUSING, PUMP ASSEMBLY, CLR     |
| 07399 | DOME, PUMP, .281, 55 DURO       |
| 07796 | FITTING, DISCHARGE, .256-MEDIUM |
| 07491 | VALVE, PINCH, TRILOBE           |