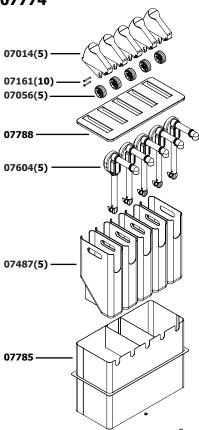

## SLE-5DI SERVER EXPRESS™ SLIM QUINTUPLE, DI, #2, LJS 07774

92098(4) ------

| 07014 | LEVER                               |
|-------|-------------------------------------|
| 07056 | ROLLER                              |
| 07159 | SUPPORT, POUCH, EXPRESS             |
| 07161 | PIN, HINGE, SLIC                    |
| 07487 | SUPPORT, POUCH, EXPRESS, NARROW     |
| 07592 | LID, WELDED ASSEMBLY                |
| 07604 | PUMP, ADA, PINCH VALVE,55 DURO DOME |
| 07776 | SHROUD ASSEMBLY                     |
| 07777 | DECAL, KETCHUP                      |
| 07785 | SHROUD ASSEMBLY                     |
| 07786 | DECAL, QUINTUPLE, LJS-WHITE         |
| 07788 | LID                                 |
| 81169 | FOOT, W/SCREW                       |
| 82049 | BRUSH                               |
| 92098 | FOOT, RUBBER, BUTTON                |