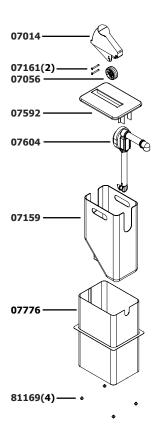

## SLE-5DI SERVER EXPRESS™ SLIM QUINTUPLE, DI, #2, LJS 07774

92098(4) ------

| 07014 | LEVER                               |
|-------|-------------------------------------|
| 07056 | ROLLER                              |
| 07159 | SUPPORT, POUCH, EXPRESS             |
| 07161 | PIN, HINGE, SLIC                    |
| 07487 | SUPPORT, POUCH, EXPRESS, NARROW     |
| 07592 | LID, WELDED ASSEMBLY                |
| 07604 | PUMP, ADA, PINCH VALVE,55 DURO DOME |
| 07776 | SHROUD ASSEMBLY                     |
| 07777 | DECAL, KETCHUP                      |
| 07785 | SHROUD ASSEMBLY                     |
| 07786 | DECAL, QUINTUPLE, LJS-WHITE         |
| 07788 | LID                                 |
| 81169 | FOOT, W/SCREW                       |
| 82049 | BRUSH                               |
| 92098 | FOOT, RUBBER, BUTTON                |