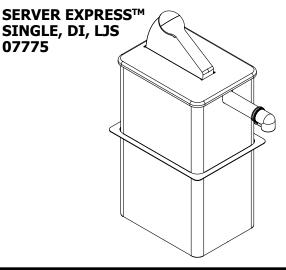

Refer to manuals 01534 and 01671 for complete and additional detailed information.

SERVE BETTER™

MODEL:

SLE-5DI SERVER EXPRESS™ **SLIM QUINTUPLE, DI, #2, LJS** 



SE-SS SINGLE, DI, LJS 07775



## SE-SS SERVER EXPRESS™ SINGLE, DI, LJS 07775



## SLE-5DI SERVER EXPRESS™ SLIM QUINTUPLE, DI, #2, LJS 07774



92098(4) ------

| 07014 | LEVER                               |
|-------|-------------------------------------|
| 07056 | ROLLER                              |
| 07159 | SUPPORT, POUCH, EXPRESS             |
| 07161 | PIN, HINGE, SLIC                    |
| 07487 | SUPPORT, POUCH, EXPRESS, NARROW     |
| 07592 | LID, WELDED ASSEMBLY                |
| 07604 | PUMP, ADA, PINCH VALVE,55 DURO DOME |
| 07776 | SHROUD ASSEMBLY                     |
| 07777 | DECAL, KETCHUP                      |
| 07785 | SHROUD ASSEMBLY                     |
| 07786 | DECAL, QUINTUPLE, LJS-WHITE         |
| 07788 | LID                                 |
| 81169 | FOOT, W/SCREW