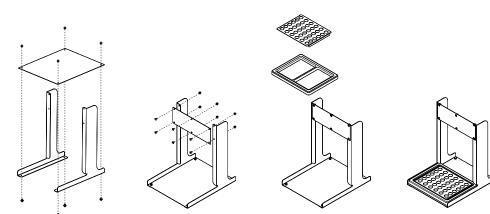

## Set up

#### Always clean unit thoroughly before each use.

- Place bottom panel on top of right and left leg flange. Secure panel with 4 feet screws and hex cap nuts.
- Attach mounting bracket panel on front of stand, using 1/4" screws in two center holes of panel and 5/16" screws for all remaining holes, secure with hex cap nuts.
- Place drip tray cover on the drip tray.
- Place the drip tray on the bottom panel.