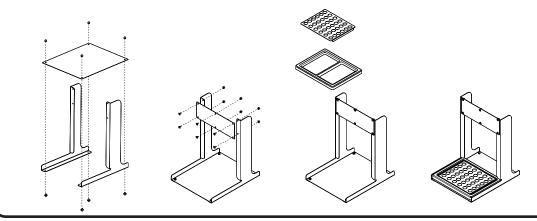

## Set up

### Always clean unit thoroughly before each use.

- Place bottom panel on top of right and left leg flange. Secure panel with 4 feet screws and hex cap nuts.
- Attach mounting bracket panel on front of stand, using 1/4" screws in two center holes of panel and 5/16" screws for all remaining holes, secure with hex cap nuts.
- Place drip tray cover on the drip tray.
- Place the drip tray on the bottom panel.