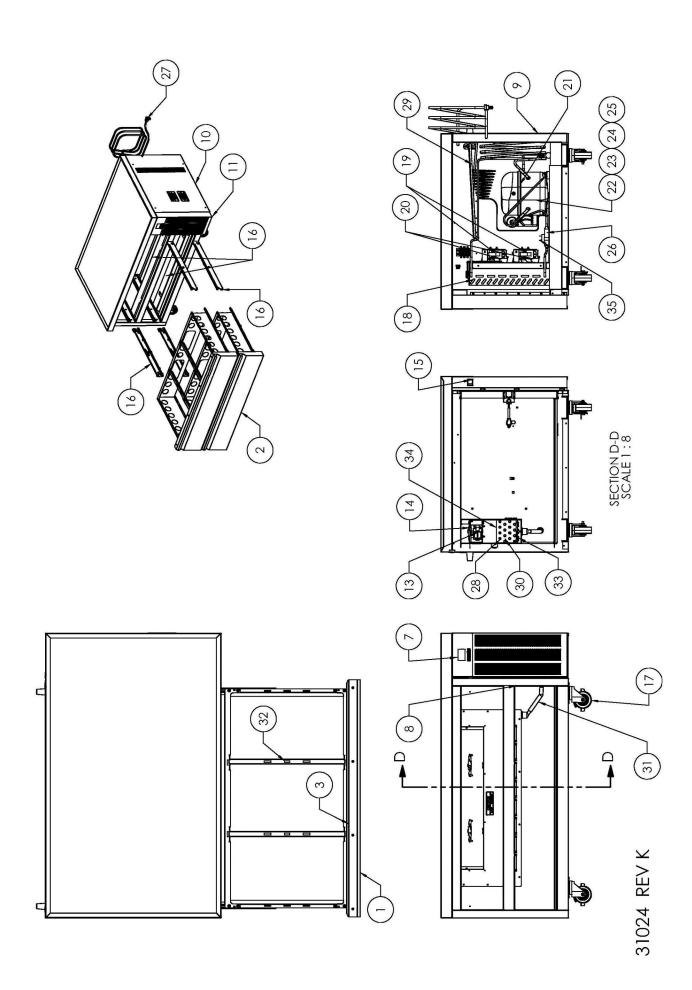

#### Condenser

Periodically, the condenser coil must be cleaned. The condenser is located behind the front cover at the right front of the unit. Remove the front cover by removing the two (2) screws at the left side of the cover and swinging the cover off the cabinet. The