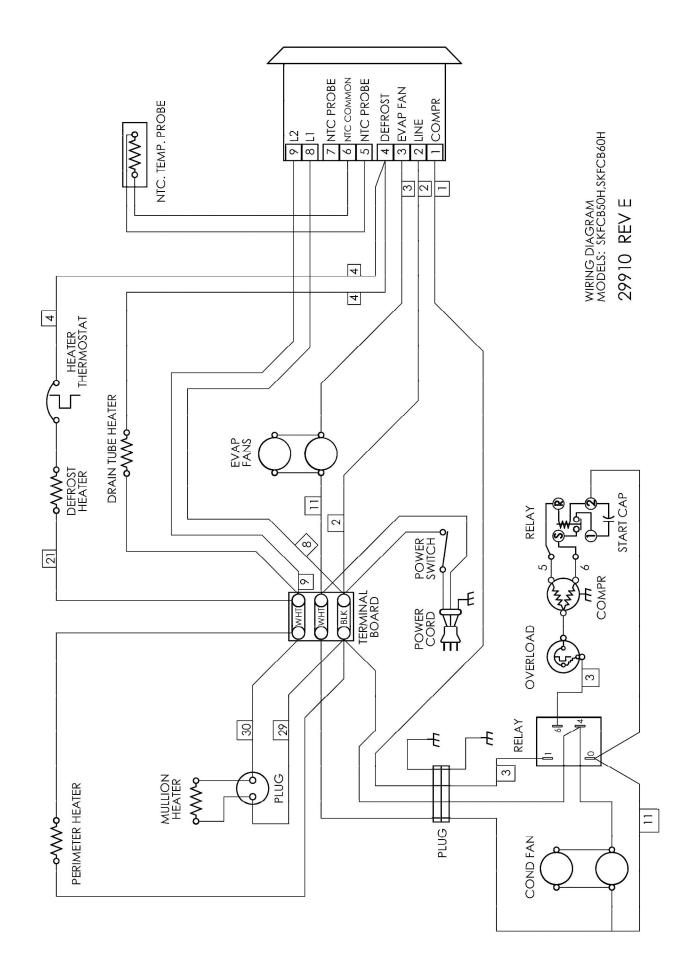

#### Electrical Connections

Be sure to check the data plate, located on the liner of the cabinet, for required voltage prior to connecting the unit to a power source. The specifications on the data plate supersede any future discussion.

The standard unit is equipped with an eight (8) foot power cord that requires a 115 Volt, 60 Cycle, 1 Phase, properly grounded electrical receptacle. The power cord comes with a 3 prong plug for grounding purposes. Any attempt to cut off the grounding spike or to connect to an ungrounded adapter plug will void the warranty, terminate the manufacturer's responsibility and could result in serious injury.

The circuit must be protected with a 15 or 20 ampere fuse or breaker. The unit must be isolated on a circuit and not plugged into an extension cord.