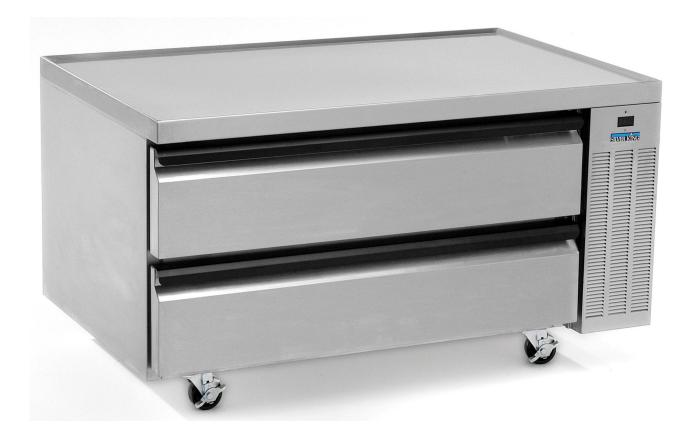

## Freezer Chef Base

MODEL SKFCB50H (SHOWN) SKFCB60H

#### Legs/Casters

The unit comes with four legs or casters. To install them, tip the unit on its back (remove the drawers first to lighten the unit) and locate the four hex-screw patterns on the base of the unit. These hex screws are used to mount the plate casters. Remove the hex screws, align a plate caster over the four hole pattern and re-install the hex screws tightly to mount the casters. The casters with brakes should be installed at the front of the cabinet.

#### Drawers

To remove drawers for cleaning, simply open them fully, lift up on the front of drawer, and pull drawer out. Replace drawers in the same fashion.

With drawer removed, the roller members can be removed by rocking the top of the roller member out when the roller member is pushed all the way to the back of the cabinet.

#### Temperature Control

The Electronic Temperature Control is located on the front of the cabinet and is factory set to maintain an average cabinet temperature of -5 to 5 Deg. F. Temperature may rise with prolonged drawer opening or following a defrost cycle.