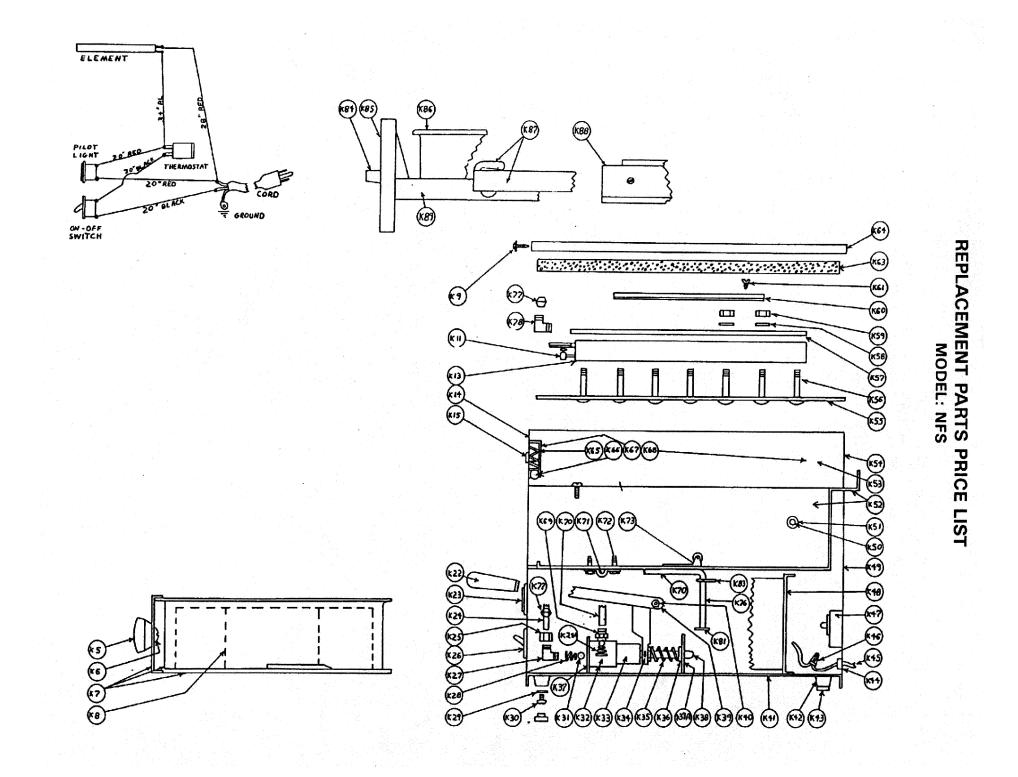

## MODEL Food Steamer Model NFS

| Key<br>Jumber | Part<br>Number | Description                                        |        |   |
|---------------|----------------|----------------------------------------------------|--------|---|
| К3            | 2R-Y7557       | DRAWER HANDLE                                      |        |   |
| K5            | 2R-09-07-0075  | KNOB WATER PAN                                     |        |   |
| K7            | C9-30-FS-0199  | WATER PAN ASSEMBLY                                 |        |   |
|               |                |                                                    |        |   |
| K8            | C9-04-FS-0199  | SPLASH BAFFLE                                      |        |   |
| K10           | 2K-10-07-0014  | SLEEVE - WATER LINE                                |        |   |
| K13           | C9-30-FS-0002  | CASTING & ELEMENT WITH PART K-55, K57              |        |   |
| K14           | C9-50-FS-0011  | FRONT                                              |        |   |
| K16           | C9-04-FS-0001  | FOOD RACK                                          |        |   |
| K17           | Z1-52-07-0038  | DRAWER FRAME WITH K18 ROLLER                       |        |   |
| K18           | 2A-09-FS-0004  | DRAWER FRAME ROLLER                                |        |   |
| K19L          |                | OUTER DRAWER SLIDE & ROLLER (LEFT, NOT AVAILABLE)  |        |   |
| K19R          |                | OUTER DRAWER SLIDE & ROLLER (RIGHT, NOT AVAILABLE) |        |   |
| K20L          | C9-04-FS-0002  | INNER DRAWER SLIDE & ROLLER (LEFT, NOT AVAILABLE)  |        |   |
| K20R          | C9-04-FS-0162  | INNER DRAWER SLIDE & ROLLER (RIGHT, NOT AVAILABLE) |        |   |
| K21           | 2A-09-FS-0004  | ROLLER ONLY FOR SLIDE                              |        |   |
| K22A          | 2P-09-07-0016  | CAP HANDLE                                         |        |   |
| K22A          | C9-04-FS-0053  | PUMP HANDLE                                        |        |   |
| K23           | 2J-05-07-0025  | PILOT LIGHT (SPECIFY 120V OR 230V)                 |        |   |
| K23A          | 2S-05-07-0040  | PILOT LIGHT RECTANGULAR                            |        |   |
| K24           | C9-40-FS-0001  | WATER LINE CASTING TO PUMP                         |        |   |
| K26           | 2E-05-07-0011  | ON-OFF SWITCH                                      |        |   |
| K27           | 2K-10-07-0017  | ELBOW                                              |        |   |
| K28           | 2P-10-07-0016  | INNER SPRING (PUMP TO CASTING)                     |        |   |
| K28A          | 2P-10-07-0011  | INNER SPRING (PUMP TO WATER PAN)                   |        |   |
| K31           | 2P-09-07-0074  | BALL                                               |        |   |
| K32           | C9-04-FS-0058  | BRASS HOUSING                                      |        |   |
| K33A          | C9-51-FS-0009  | CYLINDER CAP AND SLEEVE                            |        |   |
| K33           | 2A-10-FS-0001  | PUMP CYLINDER                                      |        |   |
| K34           | 2C-08-07-0101  | COTTER PIN                                         |        |   |
| K35           | 2P-10-07-0005  | PUMP SPRING                                        |        |   |
| K36           | 2A-10-07-0012  | BRASS BUSHING                                      |        |   |
| K30           | C9-70-FS-0057  | LARGE WELDED PUMP FRAME                            |        |   |
| K37A          | C9-04-FS-0056  | SMALL PUMP FRAME BRACKET                           |        |   |
| K37A          | C9-52-FS-0008  | PUMP PISTON RING ASSEMBLY LEVER                    |        |   |
| NJ0           |                |                                                    |        |   |
|               | 2A-10-07-0010  | PUMP PLUNGER                                       |        |   |
|               | 2A-10-FS-0002  | PISTON ROD                                         |        |   |
|               | 2C-08-07-0281  | WASHER #10 X 9/16" SEALING                         |        |   |
| 1/00.4        | 2C-2566        | NUT 10-32 HEX STL NP                               |        |   |
| K38A          | 2A-10-07-0010  | PISTON RING ONLY                                   |        |   |
| K39           | 2R-Z5841       | PUMP LEVER                                         |        |   |
| K40           | C9-40-FS-0049  | PUMP NUT & SCREW                                   |        |   |
| K42           | 2A-09-07-0009  | FOOT                                               |        |   |
| K44           | 2K-05-07-0017  | CORD GROMMET                                       |        |   |
| K45           | 2E-05-07-0051  | CORD                                               |        |   |
| K46           | 2C-05-07-0036  | TWIST-ON CONNECTER                                 |        |   |
| K47           | 2T-05-FS-0003  | THERMOSTAT                                         |        |   |
| K51           | C9-04-FS-0125  | SPACER                                             |        |   |
| K52A          | C9-04-FS-0008  | LINER NEW STYLE                                    |        |   |
| K56           | 2C-08-07-0009  | STEAM PLATE SCREW ALUMINUM ONLY                    |        |   |
| K59           | 2C-2589        | NUT                                                |        |   |
| K60           | -04-07-0049    | THERMOSTAT BULB HOLDER                             |        |   |
| K64           | Z1-04-07-0030  | TOP                                                |        |   |
| K65           | 2P-09-07-0073  | DRAWER LOCK SPRING                                 |        |   |
| MDCDT         |                |                                                    |        | 1 |
| MPORTA        |                | , SPECIFY VOLTAGE OR TYPE GAS DESIRED              | PAGE _ |   |
|               | INCLUDE MODEL  | AND SERIAL NUMBER                                  | OF     | 2 |

## MODEL Food Steamer Model NFS

| Key<br>Number                                                                                                                                                                                                    | Part<br>Number                                                                                                                                                                                                                                                                                                               | Description                                                                                                                                                                                                                                                                                                                                                                                                                                                                                                                                                                                 |  |  |
|------------------------------------------------------------------------------------------------------------------------------------------------------------------------------------------------------------------|------------------------------------------------------------------------------------------------------------------------------------------------------------------------------------------------------------------------------------------------------------------------------------------------------------------------------|---------------------------------------------------------------------------------------------------------------------------------------------------------------------------------------------------------------------------------------------------------------------------------------------------------------------------------------------------------------------------------------------------------------------------------------------------------------------------------------------------------------------------------------------------------------------------------------------|--|--|
| K66<br>K67<br>K69<br>K70<br>K71<br>K73<br>K74<br>K75<br>K76<br>K77<br>K78<br>K79<br>K80<br>K81<br>K82<br>K83<br>K84<br>K85<br>K86<br>K87A<br>K87A<br>K87A<br>K87A<br>K87A<br>K87A<br>K87A<br>K88L<br>K88R<br>K89 | 2P-09-07-0074<br>Z1-04-07-0284<br>C9-50-FS-0063<br>C9-50-FS-0014<br>C9-04-FS-0063<br>C9-30-FS-0007<br>2G-12-07-0043<br>Z1-30-07-0011<br>C9-04-FS-0023<br>2A-10-07-0004<br>2K-10-07-0015<br>-99-07-0007<br>2P-08-07-0148<br>Z1-30-07-002<br>2A-09-FS-0004<br>Z1-30-07-0003<br>C9-04-FS-0072<br>Z1-04-07-0036<br>Z1-30-07-0002 | DRAWER LOCK BALL<br>DRAWER LOCK HOUSING<br>PUMP HOUSING CONNECTOR<br>WATER LINE PUMP TO RESERVOIR<br>WATER LINE CLAMP<br>PAN LIFT ASSEMBLY<br>BOX<br>WIRE, PER FOOT<br>RUBBER WATER TUBE<br>PIPE SLEEVE FOR WATER LINE<br>STRAIGHT CASTING WATER LINE CONNECTOR<br>PUMP COMPLETE WITH LEVER/SPRING/ BRACKET - 45LBS<br>HANDLE<br>PUMP TUBE STRAINER<br>SEALANT FOR GRIDS RTV-732<br>HOSE CONNECTOR<br>DRAWER FRONT<br>FOOD PAN<br>ROLLER<br>INNER DRAWER TRACK LEFT<br>INNER DRAWER TRACK LEFT<br>OUTER DRAWER TRACK RIGHT<br>OUTER DRAWER TRACK RIGHT<br>DRAWER ASSY INCLUDES FRONT HANDLE |  |  |
| IMPORT/                                                                                                                                                                                                          | PAGE<br>OF                                                                                                                                                                                                                                                                                                                   | 2                                                                                                                                                                                                                                                                                                                                                                                                                                                                                                                                                                                           |  |  |