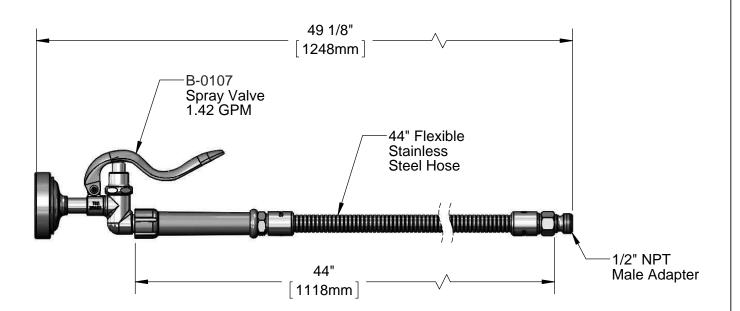

## **EPAct 2005 Compliant**

053A 3/8" NPT Male Adapter (Included)

172A 1/4" NPT Male Adapter (Included)

Hold Down Ring & Washer (Included)

|                                                                    | Drawn  | Checked | Approved |
|--------------------------------------------------------------------|--------|---------|----------|
| B-0107 Spray Valve w/ 44" Flexible Stainless Steel Hose & Adapters | KJG    | DMH     | JHB      |
|                                                                    | Scale: |         | Date:    |
|                                                                    | 1:4    |         | 01/28/14 |

|             |           | <u> </u>                      |
|-------------|-----------|-------------------------------|
| ITEM<br>NO. | SALES NO. | DESCRIPTION                   |
| 1           | 055A      | Adapter, 1/2 NPT Male         |
| 2           | 010476-45 | #27 Washer                    |
| 3           | 000907-45 | Spray Valve Hold Down Ring    |
| 4           | B-0107    | 1.42 GPM Spray Valve          |
| 5           | B-0044-H  | 44" Stainless Steel Flex Hose |
| 6           | 053A      | Adapter, 3/8" NPT Male        |
| 7           | 172A      | Adapter, 1/4" NPT Male        |

| Product Specifications:                                            | Drawn  | Checked | Approved |
|--------------------------------------------------------------------|--------|---------|----------|
| B-0107 Spray Valve w/ 44" Flexible Stainless Steel Hose & Adapters | KJG    | DMH     | JHB      |
|                                                                    | Scale: |         | Date:    |
|                                                                    | NTS    |         | 01/28/14 |