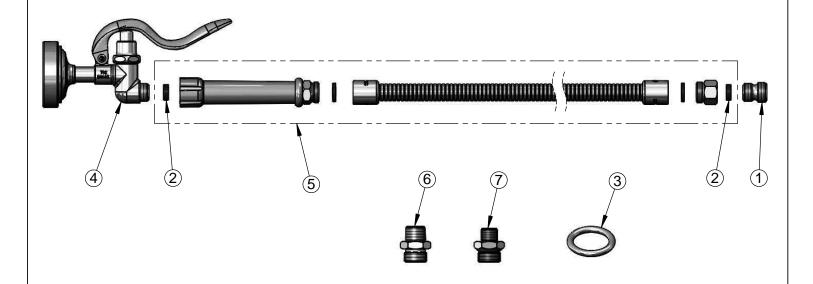

## **EPAct 2005 Compliant**

053A 3/8" NPT Male Adapter (Included)

172A 1/4" NPT Male Adapter (Included)

Hold Down Ring & Washer (Included)

|                                                                    | Drawn  | Checked | Approved |
|--------------------------------------------------------------------|--------|---------|----------|
| B-0107 Spray Valve w/ 44" Flexible Stainless Steel Hose & Adapters | KJG    | DMH     | JHB      |
|                                                                    | Scale: |         | Date:    |
|                                                                    | 1:4    |         | 01/28/14 |

|             |           | <u> </u>                      |
|-------------|-----------|-------------------------------|
| ITEM<br>NO. | SALES NO. | DESCRIPTION                   |
| 1           | 055A      | Adapter, 1/2 NPT Male         |
| 2           | 010476-45 | #27 Washer                    |
| 3           | 000907-45 | Spray Valve Hold Down Ring    |
| 4           | B-0107    | 1.42 GPM Spray Valve          |
| 5           | B-0044-H  | 44" Stainless Steel Flex Hose |
| 6           | 053A      | Adapter, 3/8" NPT Male        |
| 7           | 172A      | Adapter, 1/4" NPT Male        |