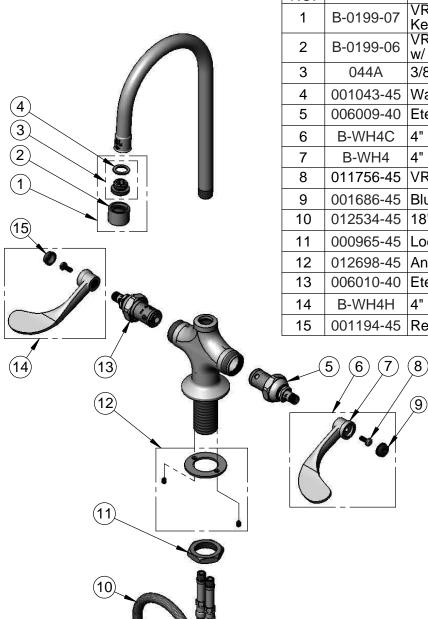

**ITEM** SALES NO. **DESCRIPTION** NO. VR 2.2 GPM Aerator, 3/8" NPSM Male w/ VR 2.2 GPM Aerator, 55/64-27 UN Female w/ Key 3/8" to Aerator Adapter 001043-45 Washer 006009-40 Eterna Cartridge, LTC (Teflon) 4" Wrist Action Handle, Screw & Cold Index 4" Wrist Action Handle 011756-45 VR Screw (2) w/ Spanner Bit 001686-45 Blue Index - CW 012534-45 18" Flexible Supply Hose (2) 000965-45 Lock Nut 012698-45 Anti-Rotation Pins (2) w/ Washer 006010-40 Eterna Cartridge, RTC (Teflon) 4" Wrist Action Handle, Screw & Hot Index 001194-45 Red Index - HW

> B-VRS Pin-In-Socket Hex Key (Included)

015425-45 Vandal Resistant Key (Included)

**Product Specifications:** 

Single Hole Deck Mount Mixing Faucet, Eterna Cartridges, 4" Wrist Action Handles w/ Vandal Resistant Screws, 5 9/16" Rigid Gooseneck w/ 2.2 GPM Vandal Resistant Aerator, 18" Flexible Stainless Steel Supply Hoses w/ 1/2" NPSM Male Inlets & Vandal Resistant Anti-Rotational Pins