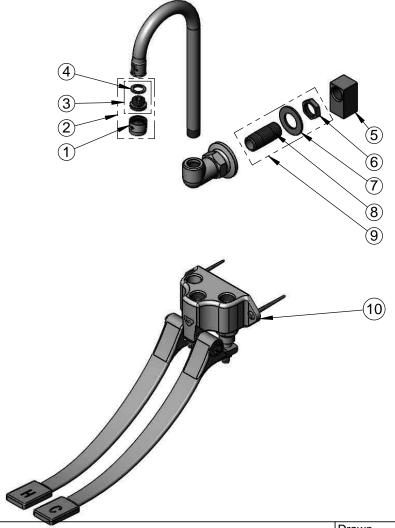

| ITEM<br>NO. | SALES NO. | DESCRIPTION                          |  |
|-------------|-----------|--------------------------------------|--|
| 1           | B-0199-01 | 2.2 GPM Aerator, 55/64"-27 UN Female |  |
| 2           | B-0199-02 | 2.2 GPM Aerator, 3/8" NPSM Male      |  |
| 3           | 044A      | 3/8" to Aerator Adapter w/ Washer    |  |
| 4           | 001043-45 | Washer                               |  |
| 5           | 006895-20 | Short EI, 1/2 NPT-F x 1/2 NPT-F      |  |
| 6           | 002954-45 | Shank Lock Nut                       |  |
| 7           | 000999-45 | Brass Lock Washer                    |  |
| 8           | 000422-20 | 1/2" NPT Supply Nipple               |  |
| 9           | B-0425    | 1/2" NPT Supply Nipple Kit           |  |
| 10          | B-0504    | Double Pedal Valve                   |  |