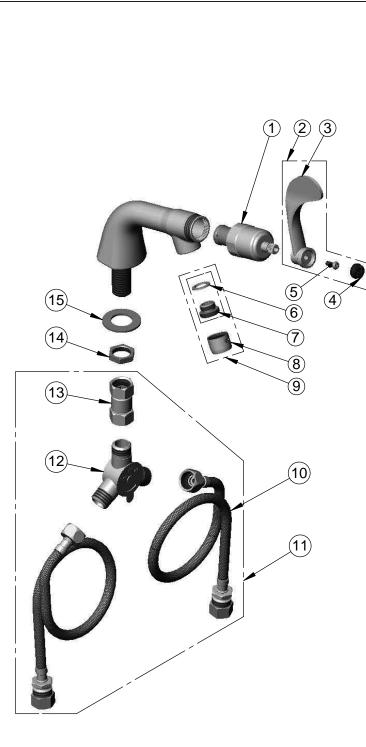

| NO.SALES NO.DESCRIPTION1012449-40Wrist Action Metering Cartridge2B-WH4C4" Wrist Action Handle, Screw &<br>Cold Index3B-WH44" Wrist Action Handle4001686-45Blue Index - CW5000925-45Lab Handle Screw6001043-45Washer7044A3/8" to Aerator Adapter8B-0199-012.2 GPM Aerator, 55/64"-27 UN<br>Female9B-0199-022.2 GPM Aerator, 3/8" NPSM<br>Male10019192-45Flexible Connector Hose (2)11019321-40Temperature Control Mixing<br>Valve w/ Flexible 1/2" NPSM<br>Male Inlets125EF-0006Mechanical Mixing Valve13017506-451/2" NPSM Swivel Coupling14002954-45Shank Lock Nut1500099-45Brass Lock Washer | ITEM | 834-3518 • www |                                 |  |  |  |  |  |  |
|------------------------------------------------------------------------------------------------------------------------------------------------------------------------------------------------------------------------------------------------------------------------------------------------------------------------------------------------------------------------------------------------------------------------------------------------------------------------------------------------------------------------------------------------------------------------------------------------|------|----------------|---------------------------------|--|--|--|--|--|--|
| 2B-WH4C4" Wrist Action Handle, Screw &<br>Cold Index3B-WH44" Wrist Action Handle4001686-45Blue Index - CW5000925-45Lab Handle Screw6001043-45Washer7044A3/8" to Aerator Adapter8B-0199-012.2 GPM Aerator, 55/64"-27 UN<br>Female9B-0199-022.2 GPM Aerator, 3/8" NPSM<br>Male10019192-45Flexible Connector Hose (2)11019321-40Temperature Control Mixing<br>Valve w/ Flexible 1/2" NPSM<br>Male Inlets125EF-0006Mechanical Mixing Valve13017506-451/2" NPSM Swivel Coupling14002954-45Shank Lock Nut                                                                                            |      | SALES NO.      | DESCRIPTION                     |  |  |  |  |  |  |
| 2B-WH4CCold Index3B-WH44" Wrist Action Handle4001686-45Blue Index - CW5000925-45Lab Handle Screw6001043-45Washer7044A3/8" to Aerator Adapter8B-0199-012.2 GPM Aerator, 55/64"-27 UN<br>Female9B-0199-022.2 GPM Aerator, 3/8" NPSM<br>Male10019192-45Flexible Connector Hose (2)11019321-40Temperature Control Mixing<br>Valve w/ Flexible 1/2" NPSM<br>Male Inlets125EF-0006Mechanical Mixing Valve13017506-451/2" NPSM Swivel Coupling14002954-45Shank Lock Nut                                                                                                                               | 1    | 012449-40      | Wrist Action Metering Cartridge |  |  |  |  |  |  |
| 4 001686-45 Blue Index - CW   5 000925-45 Lab Handle Screw   6 001043-45 Washer   7 044A 3/8" to Aerator Adapter   8 B-0199-01 2.2 GPM Aerator, 55/64"-27 UN Female   9 B-0199-02 2.2 GPM Aerator, 3/8" NPSM Male   10 019192-45 Flexible Connector Hose (2)   11 019321-40 Temperature Control Mixing Valve w/ Flexible 1/2" NPSM Male Inlets   12 5EF-0006 Mechanical Mixing Valve   13 017506-45 1/2" NPSM Swivel Coupling   14 002954-45 Shank Lock Nut                                                                                                                                    | 2    | B-WH4C         |                                 |  |  |  |  |  |  |
| 5 000925-45 Lab Handle Screw   6 001043-45 Washer   7 044A 3/8" to Aerator Adapter   8 B-0199-01 2.2 GPM Aerator, 55/64"-27 UN<br>Female   9 B-0199-02 2.2 GPM Aerator, 3/8" NPSM<br>Male   10 019192-45 Flexible Connector Hose (2)   11 019321-40 Temperature Control Mixing<br>Valve w/ Flexible 1/2" NPSM<br>Male Inlets   12 5EF-0006 Mechanical Mixing Valve   13 017506-45 1/2" NPSM Swivel Coupling   14 002954-45 Shank Lock Nut                                                                                                                                                      | 3    | B-WH4          | 4" Wrist Action Handle          |  |  |  |  |  |  |
| 6 001043-45 Washer   7 044A 3/8" to Aerator Adapter   8 B-0199-01 2.2 GPM Aerator, 55/64"-27 UN<br>Female   9 B-0199-02 2.2 GPM Aerator, 3/8" NPSM<br>Male   10 019192-45 Flexible Connector Hose (2)   11 019321-40 Temperature Control Mixing<br>Valve w/ Flexible 1/2" NPSM<br>Male Inlets   12 5EF-0006 Mechanical Mixing Valve   13 017506-45 1/2" NPSM Swivel Coupling   14 002954-45 Shank Lock Nut                                                                                                                                                                                     | 4    | 001686-45      | Blue Index - CW                 |  |  |  |  |  |  |
| 7044A3/8" to Aerator Adapter8B-0199-012.2 GPM Aerator, 55/64"-27 UN<br>Female9B-0199-022.2 GPM Aerator, 3/8" NPSM<br>Male10019192-45Flexible Connector Hose (2)11019321-40Temperature Control Mixing<br>Valve w/ Flexible 1/2" NPSM<br>Male Inlets125EF-0006Mechanical Mixing Valve13017506-451/2" NPSM Swivel Coupling14002954-45Shank Lock Nut                                                                                                                                                                                                                                               | 5    | 000925-45      | Lab Handle Screw                |  |  |  |  |  |  |
| 8B-0199-012.2 GPM Aerator, 55/64"-27 UN<br>Female9B-0199-022.2 GPM Aerator, 3/8" NPSM<br>Male10019192-45Flexible Connector Hose (2)11019321-40Temperature Control Mixing<br>Valve w/ Flexible 1/2" NPSM<br>Male Inlets125EF-0006Mechanical Mixing Valve13017506-451/2" NPSM Swivel Coupling14002954-45Shank Lock Nut                                                                                                                                                                                                                                                                           | 6    | 001043-45      | Washer                          |  |  |  |  |  |  |
| 8B-0199-01Female9B-0199-022.2 GPM Aerator, 3/8" NPSM<br>Male10019192-45Flexible Connector Hose (2)11019321-40Temperature Control Mixing<br>Valve w/ Flexible 1/2" NPSM<br>Male Inlets125EF-0006Mechanical Mixing Valve13017506-451/2" NPSM Swivel Coupling14002954-45Shank Lock Nut                                                                                                                                                                                                                                                                                                            | 7    | 044A           | 3/8" to Aerator Adapter         |  |  |  |  |  |  |
| 9B-0199-02Male10019192-45Flexible Connector Hose (2)11019321-40Temperature Control Mixing<br>Valve w/ Flexible 1/2" NPSM<br>Male Inlets125EF-0006Mechanical Mixing Valve13017506-451/2" NPSM Swivel Coupling14002954-45Shank Lock Nut                                                                                                                                                                                                                                                                                                                                                          | 8    | B-0199-01      |                                 |  |  |  |  |  |  |
| 11019321-40Temperature Control Mixing<br>Valve w/ Flexible 1/2" NPSM<br>Male Inlets125EF-0006Mechanical Mixing Valve13017506-451/2" NPSM Swivel Coupling14002954-45Shank Lock Nut                                                                                                                                                                                                                                                                                                                                                                                                              | 9    | B-0199-02      |                                 |  |  |  |  |  |  |
| 11019321-40Valve w/ Flexible 1/2" NPSM<br>Male Inlets125EF-0006Mechanical Mixing Valve13017506-451/2" NPSM Swivel Coupling14002954-45Shank Lock Nut                                                                                                                                                                                                                                                                                                                                                                                                                                            | 10   | 019192-45      |                                 |  |  |  |  |  |  |
| 13 017506-45 1/2" NPSM Swivel Coupling   14 002954-45 Shank Lock Nut                                                                                                                                                                                                                                                                                                                                                                                                                                                                                                                           | 11   | 019321-40      | Valve w/ Flexible 1/2" NPSM     |  |  |  |  |  |  |
| 14 002954-45 Shank Lock Nut                                                                                                                                                                                                                                                                                                                                                                                                                                                                                                                                                                    | 12   | 5EF-0006       | Mechanical Mixing Valve         |  |  |  |  |  |  |
|                                                                                                                                                                                                                                                                                                                                                                                                                                                                                                                                                                                                | 13   | 017506-45      | 1/2" NPSM Swivel Coupling       |  |  |  |  |  |  |
| 15 000999-45 Brass Lock Washer                                                                                                                                                                                                                                                                                                                                                                                                                                                                                                                                                                 | 14   | 002954-45      | Shank Lock Nut                  |  |  |  |  |  |  |
|                                                                                                                                                                                                                                                                                                                                                                                                                                                                                                                                                                                                | 15   | 000999-45      | Brass Lock Washer               |  |  |  |  |  |  |
|                                                                                                                                                                                                                                                                                                                                                                                                                                                                                                                                                                                                |      |                |                                 |  |  |  |  |  |  |