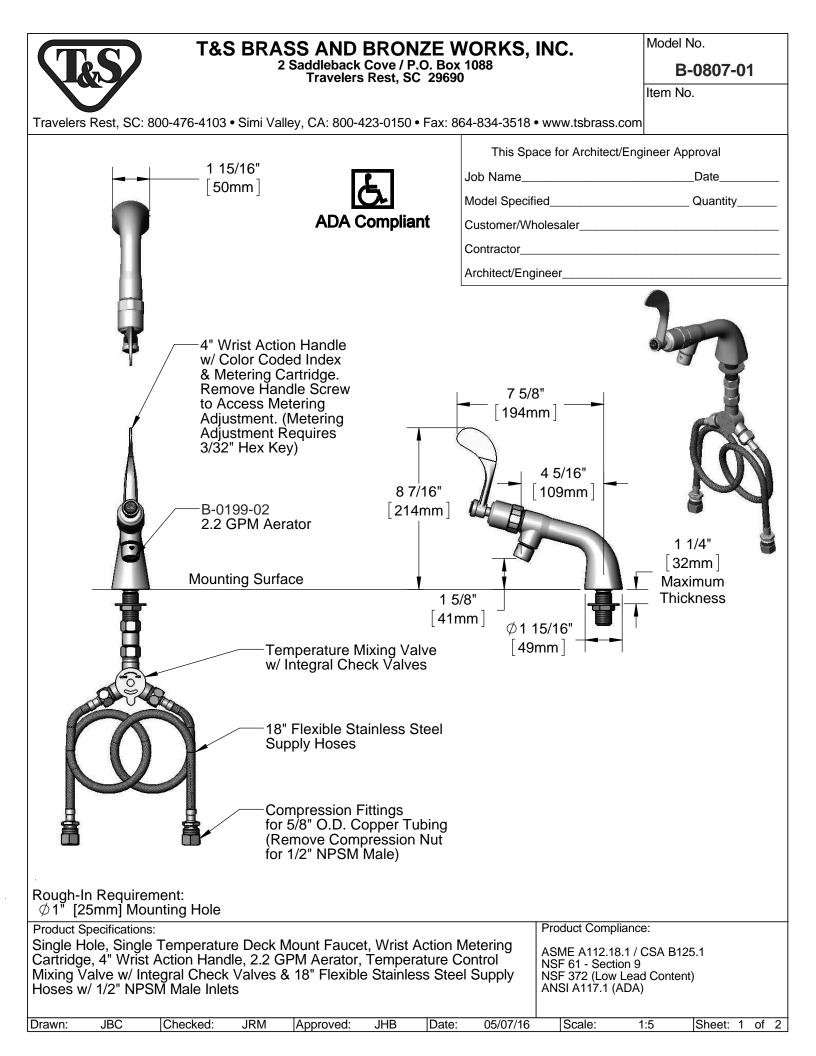

## T&S BRASS AND BRONZE WORKS, INC. 2 Saddleback Cove / P.O. Box 1088 Travelers Rest, SC 29690

Model No.

B-0807-01

Item No.

| Travelers Rest, SC: 800-476-4103 | Simi Valley, CA: 800-423-0150 • Fax: 864-834-3518 • www.tsbrass.com |
|----------------------------------|---------------------------------------------------------------------|
|----------------------------------|---------------------------------------------------------------------|

| Product Sp            | pecification             | IS:                                                             |                      |              |       |            |                 | Pro        | duct Com              | pliance:  |   |        |   |    |   |
|-----------------------|--------------------------|-----------------------------------------------------------------|----------------------|--------------|-------|------------|-----------------|------------|-----------------------|-----------|---|--------|---|----|---|
| Cartridge<br>Mixing V | e, 4" Wris<br>alve w/ Ir | e Temperatur<br>t Action Hand<br>ntegral Check<br>SM Male Inlet | lle, 2.2 G<br>Valves | SPM Aerator, | Tempe | rature Cor | ntrol<br>Supply | NSI<br>NSI | <sup>-</sup> 61 - Sec | w Lead Co | - |        |   |    |   |
| Drawn:                | JBC                      | Checked:                                                        | JRM                  | Approved:    | JHB   | Date:      | 05/07/16        |            | Scale:                | NTS       |   | Sheet: | 2 | of | 2 |