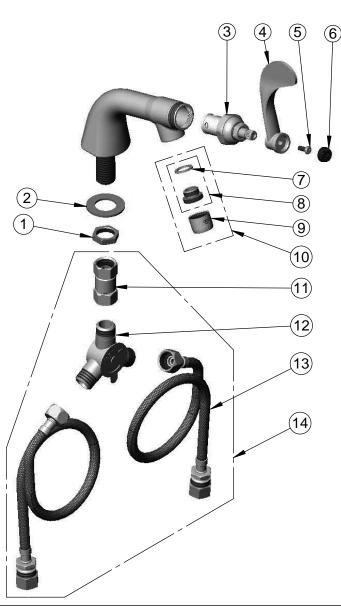

| 1 dx. 00+ 00+ 00 10 |                                                                                                                                                            |
|---------------------|------------------------------------------------------------------------------------------------------------------------------------------------------------|
| SALES NO.           | DESCRIPTION                                                                                                                                                |
| 002954-45           | Shank Lock Nut                                                                                                                                             |
| 000999-45           | Brass Lock Washer                                                                                                                                          |
| 006010-40           | Eterna Cartridge, RTC (Teflon)                                                                                                                             |
| B-WH4               | 4" Wrist Action Handle                                                                                                                                     |
| 000925-45           | Lab Handle Screw                                                                                                                                           |
| 001686-45           | Blue Index - CW                                                                                                                                            |
| 001043-45           | Washer                                                                                                                                                     |
| 044A                | 3/8" to Aerator Adapter                                                                                                                                    |
| B-0199-01           | 2.2 GPM Aerator, 55/64"-27 UN Female                                                                                                                       |
| B0199-02            | Aerator, 2.2 GPM, 3/8" NPSM                                                                                                                                |
| 017506-45           | 1/2" NPSM Swivel Coupling                                                                                                                                  |
| 5EF-0006            | Mechanical Mixing Valve                                                                                                                                    |
| 019192-45           | Flexible Connector Hose (2)                                                                                                                                |
| 019321-40           | Temperature Control Mixing Valve w/ Flexible 1/2" NPSM Male Inlets                                                                                         |
|                     | 002954-45<br>000999-45<br>006010-40<br>B-WH4<br>000925-45<br>001686-45<br>001043-45<br>044A<br>B-0199-01<br>B0199-02<br>017506-45<br>5EF-0006<br>019192-45 |