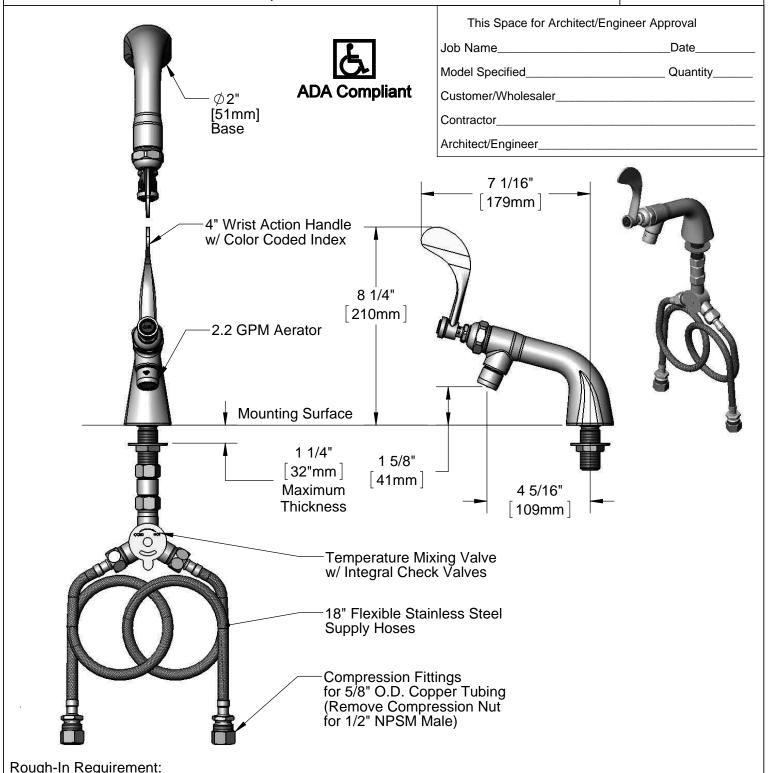

Ø1" [25mm] Mounting Hole Product Specifications:

Single Temperature Deck Mount Faucet, Eterna Cartridge, 4" Wrist Action Handle, 2.2 GPM Aerator, Temperature Control Mixing Valve w/ Integral Check Valves & 18" Flexible Stainless Steel Supply Hoses w/ 1/2" NPSM Male Inlets

**Product Specifications:** 

Single Temperature Deck Mount Faucet, Eterna Cartridge, 4" Wrist Action Handle, 2.2 GPM Aerator, Temperature Control Mixing Valve w/ Integral Check Valves & 18" Flexible Stainless Steel Supply Hoses w/ 1/2" NPSM Male Inlets