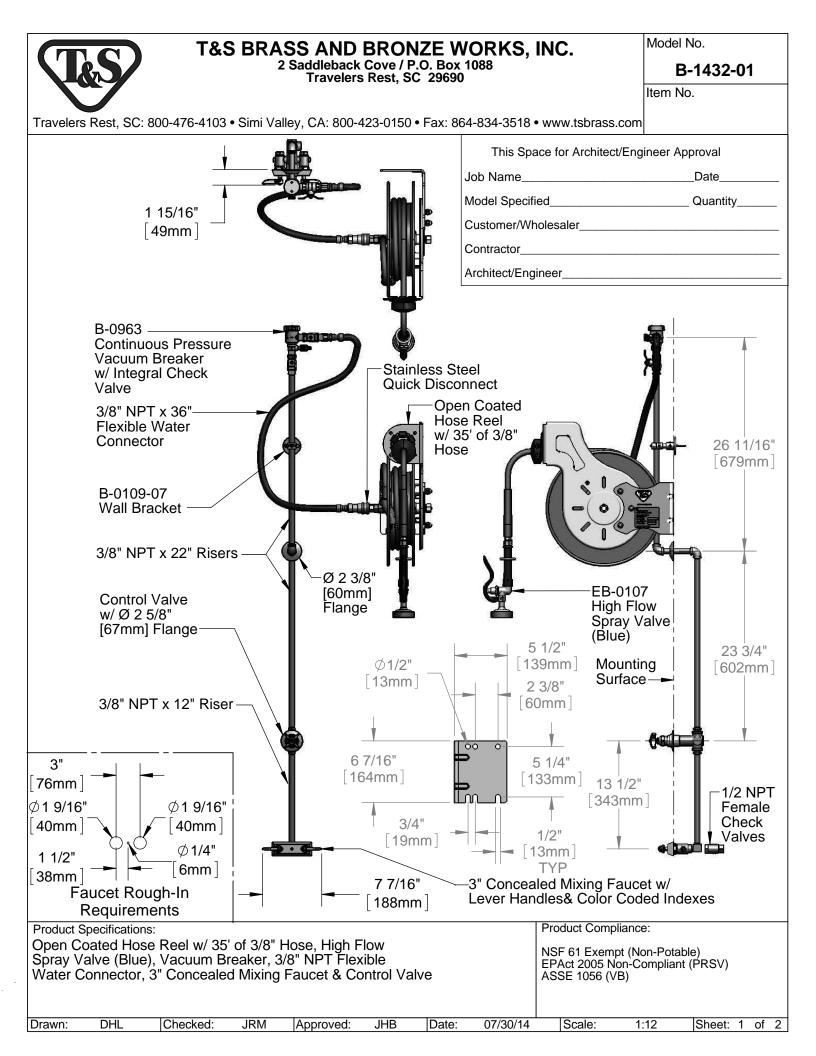

## T&S BRASS AND BRONZE WORKS, INC. 2 Saddleback Cove / P.O. Box 1088 Travelers Rest, SC 29690

Model No.

B-1432-01

Item No.

Travelers Rest, SC: 800-476-4103 • Simi Valley, CA: 800-423-0150 • Fax: 864-834-3518 • www.tsbrass.com

| ITEM   SALES NO.   DESCRIPTION     1   B-0513   3" Concealed Mixing Faucet     2   B-CVH1-2   1/2" Check Valve     3   145X   34" NPT x 12" Riser     4   0RK2   Control Valve     5   001355-40   Elbow, 3/8" NPT x     6   000371-40   38" NPT x 36" Flexible Water Hose     10   AVX8-58   38" NPT x 36" Flexible Water Hose     11   002535-25   3/8" NPT x 36" Flexible Water Hose     12   B-20109-07   Yall Bracket     9   HW-28-36   38" NPT x 36" Flexible Water Hose     10   AVX8-58   38" NPT x 36" Flexible Water Hose     11   002535-25   3/8" NPT Close Nipple   12     12   B-7232-01   Open Coated Real W/35" of 3/8" Hose   13     13   00307-45   Spray Valve (Blue)   14     14   01476-45   #27 Washer   15     15   EB-0107   High Flow Spray Valve (Blue)   16     14   012504-40   Grip Handle (Blue), 3/8" NPT   17     16   01359-40   1/2" NPT Alagaser   18 <t< th=""><th></th><th>in valey, e</th><th></th><th>1 0.0</th><th></th></t<>                                                                                                                                                                                                                                                                                                                                                                                                                                                                                                                                                                                                                                |                                                                                  | in valey, e |         | 1 0.0         |                                    |
|-------------------------------------------------------------------------------------------------------------------------------------------------------------------------------------------------------------------------------------------------------------------------------------------------------------------------------------------------------------------------------------------------------------------------------------------------------------------------------------------------------------------------------------------------------------------------------------------------------------------------------------------------------------------------------------------------------------------------------------------------------------------------------------------------------------------------------------------------------------------------------------------------------------------------------------------------------------------------------------------------------------------------------------------------------------------------------------------------------------------------------------------------------------------------------------------------------------------------------------------------------------------------------------------------------------------------------------------------------------------------------------------------------------------------------------------------------------------------------------------------------------------------------------------------------------------------------------------------------|----------------------------------------------------------------------------------|-------------|---------|---------------|------------------------------------|
| 1   B-0513   3" Concealed Mixing Faucet     2   B-CVH1-2   1/2" Check Valve     3   145X   3/8" NPT x12" Riser     4   0.0K2   Control Valve     5   001357-40   Elbow, 3/8" NPT     6   000371-40   3/8" NPT x22" Riser     7   B-0963   Check Valve     8   B-0109-07   Wall Bracket     9   HW-2B-36   3/8" NPT x36" Floxible Water Hose     10   AW-5B   3/8" NPT Clock Disconnect     11   002535-25   3/8" NPT Quick Disconnect     12   B-7232-01   Open Coated Reel w/35" of 3/8" Hose     13   000907-45   Spray Valve Hold Down Ring     14   01276-45   22" Washer     15   EB-0107   High Flow Spray Valve (Blue)     16   001359-40   1/2" NPT Male x 3/8" NPT     17   015073-40   Check Valve w1/2" NPT Adapter     18   012504-40   Grip Handle (Blue), 3/8" NPT     19   10   1/2" NPT Kadapter     19   10   1/2" NPT Kadapter     19   10/2" NPT   1/4" NPT <tr< td=""><td></td><td></td><td></td><td>S NO.</td><td>DESCRIPTION</td></tr<>                                                                                                                                                                                                                                                                                                                                                                                                                                                                                                                                                                                                                                         |                                                                                  |             |         | S NO.         | DESCRIPTION                        |
| 2   B-CVH1-2   1/2" Check Valve     3   145X   3/8" NPT x 12" Riser     4   0 RK2   Control Valve     5   001355-40   Elbow, 3/8" NPT x 22" Riser     7   B-096371-40   3/8" NPT x 22" Riser     7   B-09109-07   Wall Bracket     9   HW-2B-36   3/8" NPT x 38" Flexible Water Hose     10   AW-5B   3/8" NPT Close Nipple     12   B-2732-01   Open Coated Rel W/ 35" of 3/8" Hose     13   00907-45   Spray Valve Hold Down Ring     14   010476-45   #27 Washer     15   EB-0107   High Flow     17   015073-40   Check Valve Wil/2" NPT Adapter     18   012504-40   Grip Handle (Blue), 3/8" NPT     10   01359-40   1/2" NPT Adapter     18   012504-40   Grip Handle (Blue), 3/8" NPT     19   Horder Line   1/3     10   Tespedifications:   Product Specifications:     0pm Coated Hose Reel w/ 35" of 3/8" Hose, High Flow   NFT 61 Exampt (Non-Potable)     Spray Valve (Blue), Vacuum Breaker, 3/8" NPT Flexible   NPF 61 Exampt (Non-Potable)                                                                                                                                                                                                                                                                                                                                                                                                                                                                                                                                                                                                                                           |                                                                                  |             |         | 513           | 3" Concealed Mixing Faucet         |
| Product Specifications:   07   16   17   16   001355-40   Elbow, 3/8" NPT     8   B-0109-07   Wall Bracket   9   HW-2B-36   3/8" NPT x 36" Flexible Water Hose     10   AW-5B   3/8" NPT x 36" Flexible Water Hose   10   AW-5B   3/8" NPT x 36" Flexible Water Hose     10   AW-5B   3/8" NPT x 36" Flexible Water Hose   10   AW-5B   3/8" NPT Continuous Pressure VB w/ Integral     11   002535-25   3/8" NPT Continuous Pressure VB w/ Integral   11   10/02535-25   3/8" NPT Continuous Pressure VB w/ Integral     12   B-7232-01   Open Coated Reel w/ 35' of 3/8" Hose   13   000907-45   Spray Valve Hold Down Ring     14   010476-45   #27 Washer   11   000273-40   Check Valve wr 112" NPT Adapter     15   EB-010*   11/2" NPT Male x 3/8" NPT Female Hex Bushing   17   015073-40   Check Valve wr 112" NPT Adapter     18   012504-40   Grip Handle (Blue), 3/8" NPT   10   10   10   10   10   10   10   10   10   10   10   10   10   10   10   10   10   10   10   10 <td></td> <td>2</td> <td>B-CV</td> <td>H1-2</td> <td></td>                                                                                                                                                                                                                                                                                                                                                                                                                                                                                                                                                  |                                                                                  | 2           | B-CV    | H1-2          |                                    |
| 5   001355-40   Elbow, 3/8" NPT     6   000371-40   3/8" NPT x 22" Riser     7   B-0963   Check Valve     8   B-0109-07   Wall Bracket     9   HW-2B-36   3/8" NPT X 3/6" Flexible Water Hose     10   AW-5B   3/8" NPT Clock Disconnect     11   00253-25   3/8" NPT Clock Disconnect     11   00253-25   3/8" NPT Clock Disconnect     11   00253-25   3/8" NPT Clock Disconnect     12   B-7232-01   Open Coated Reel w/36" of 3/8" Hose     13   000907-45   \$2r2 Water Hold Down Ring     14   010476-45   #27 Washer     15   EB-0107   High Flow Spray Valve (Blue)     16   001359-40   1/2" NPT Adapter     18   012504-40   Grip Handle (Blue), 3/8" NPT     19   Image: Specifications:   Open Coated Hose Reel w/ 35" of 3/8" Hose, High Flow     10   Image: Specifications:   Product Specifications:     0   Image: Specifications:   Product Specifications:     0   Image: Specifications:   Product Specifications:     0   1/8" NPT Hoxible                                                                                                                                                                                                                                                                                                                                                                                                                                                                                                                                                                                                                                       |                                                                                  |             |         |               | 3/8" NPT x 12" Riser               |
| 6   000371-40   3/8' NPT x 22'' Riser     7   B-0963   T/2'' NPT Continuous Pressure VB w/ Integral<br>Check Valve     8   B-0109-07   Wall Bracket     9   HW-2B-36   3/8' NPT Auitor Disconnect     11   002535-25   3/8' NPT Cuick Disconnect     12   B-7232-01   Open Coated Reel w/35' of 3/8' Hose     13   000907-45   #Z Washer     15   EB-0107   High Flow Spray Valve Hold Down Ring     14   010476-45   #Z Washer     15   EB-0107   High Flow Spray Valve (Blue)     16   001359-40   1/2' NPT Male x 3/8' NPT Fendale Hex Bushing     17   10   If 000007-45   #Z Washer     18   012504-40   Grip Handle (Blue), 3/8' NPT     19   If 001359-40   If 000007-45     19   If 000000000000000000000000000000000000                                                                                                                                                                                                                                                                                                                                                                                                                                                                                                                                                                                                                                                                                                                         |                                                                                  | (16) 4      | 0RI     | K2            | Control Valve                      |
| 7   B-0963   1/2" NPT Continuous Pressure VB w/ Integral<br>Check Valve     8   B-0109-07   Wall Bracket     9   HW-2B-36   3/8" NPT Quick Disconnect     10   AW-5B   3/8" NPT Quick Disconnect     11   00253-25   3/8" NPT Cost Nipple     12   B-7232-01   Open Coated Reel w/ 35" of 3/8" Hose     13   000907-45   Spray Valve Hold Down Ring     14   010476-45   #27 Washer     15   EB-0107   High Flow Spray Valve (Blue)     16   001359-40   1/2" NPT Male x 3/8" NPT Emaile Hex Bushing     17   015073-40   Check Valve w/ 1/2" NPT Adapter     18   012504-40   Grip Handle (Blue), 3/8" NPT                                                                                                                                                                                                                                                                                                                                                                                                                                                                                                                                                                                                                                                                                                                                                                                                                                                                                                                                                                                           |                                                                                  | 5           | 00135   | 5-40          | Elbow, 3/8" NPT                    |
| Image: Specifications:   Product Specifications:     Open Coated Hose Reel w/ 35' of 3/8" Hose, High Flow Water Connector, 3" Concealed Mixing Faucet & Control Valve   Product Specifications:                                                                                                                                                                                                                                                                                                                                                                                                                                                                                                                                                                                                                                                                                                                                                                                                                                                                                                                                                                                                                                                                                                                                                                                                                                                                                                                                                                                                       |                                                                                  | 6           | 00037   | <b>'</b> 1-40 | 3/8" NPT x 22" Riser               |
| 9   HW-2B-36   3/8" NPT x 36" Flexible Water Hose     10   AW-5B   3/8" NPT Quick Disconnect     11   002535-25   3/8" NPT Close Nipple     12   B-7232-01   Open Coated Reel w/ 35" of 3/8" Hose     13   000907-45   Spray Valve Hold Down Ring     14   010476-45   #27 Washer     15   EB-0107   High Flow Spray Valve (Blue)     16   001359-40   1/2" NPT Male x 3/8" NPT     17   015073-40   Check Valve wf 1/2" NPT Adapter     18   012504-40   Grip Handle (Blue), 3/8" NPT     10   Image: State S                                                                                                    |                                                                                  | 7           | B-09    | 963           |                                    |
| 10   AW-5B   3/8" NPT Quick Disconnect     11   002535-25   3/8" NPT Close Nipple     12   B-7232-01   Open Coated Reel w/ 35' of 3/8" Hose     13   00007-45   \$pray Valve Hold Down Ring     14   010476-45   #27 Washer     15   EB-0107   High Flow Spray Valve (Blue)     16   001359-40   1/2" NPT Male x 3/8" NPT Female Hex Bushing     17   015073-40   Check Valve w/ 1/2" NPT Adapter     18   012504-40   Grip Handle (Blue), 3/8" NPT     10   Image: Stray Valve (Blue)   Image: Stray Valve (Blue)     16   001359-40   I/2" NPT Adapter     18   012504-40   Grip Handle (Blue), 3/8" NPT     Image: Stray Valve (Blue)   Image: Stray Valve (Blue)   Image: Stray Valve (Blue)     Image: Stray Valve (Blue)   Image: Stray Valve (Blue)   Image: Stray Valve (Blue)     Image: Stray Valve (Blue)   Image: Stray Valve (Blue)   Image: Stray Valve (Blue)     Image: Stray Valve (Blue)   Image: Stray Valve (Blue)   Image: Stray Valve (Blue)     Image: Stray Valve (Blue)   Image: Stray Valve (Blue)   Image: Stray Valve (Blue)     Image: Stray Valve (Blue)   Im                                                                                                                                                                                                                                                                                                                                                                                                                                                                                                           | (8)                                                                              |             |         | 9-07          | Wall Bracket                       |
| 11   002535-25   3/8" NPT Close Nipple     12   B-7232-01   Open Coated Reel w/ 35' of 3/8" Hose     13   000907-45   Spray Valve Hold Down Ring     14   010476-45   #27 Washer     15   EB-0107   High Flow Spray Valve (Blue)     16   001359-40   1/2" NPT Male x 3/8" NPT Female Hex Bushing     17   015073-40   Check Valve w/ 1/2" NPT Adapter     18   012504-40   Grip Handle (Blue), 3/8" NPT     19   10   If all of the start of the st |                                                                                  | 9           | ) HW-2  | B-36          | 3/8" NPT x 36" Flexible Water Hose |
| 12   B-7232-01   Open Coated Reel w/ 35' of 3/8' Hose     13   000907-45   Spray Valve Hold Down Ring     14   010476-45   #27 Washer     15   EB-0107   High Flow Spray Valve (Blue)     16   001359-40   1/2" NPT Male x 3/8" NPT Female Hex Bushing     17   015073-40   Check Valve w/ 1/2" NPT Adapter     18   012504-40   Grip Handle (Blue), 3/8" NPT     19   012504-40   Grip Handle (Blue), 3/8" NPT     10   0100000000000000000000000000000000000                                                                                                                                                                                                                                                                                                                                                                                                                                                                                                                                                                                                                                                                                                                                                                                                                                                                                                                                                                                                                                                                                                                                        |                                                                                  |             |         |               |                                    |
| 6   5   (9)   13   000907-45   Spray Valve Hold Down Ring     14   010476-45   #27 Washer   15   EB-0107   High Flow Spray Valve (Blue)     16   001359-40   1/2" NPT Male x 3/8" NPT Female Hex Bushing   17   015073-40   Check Valve w/ 1/2" NPT Adapter     18   012504-40   Grip Handle (Blue), 3/8" NPT   10   10   10   10   10   10   10   10   10   10   10   10   10   10   10   10   10   10   10   10   10   10   10   10   10   10   10   10   10   10   10   10   10   10   10   10   10   10   10   10   10   10   10   10   10   10   10   10   10   10   10   10   10   10   10   10   10   10   10   10   10   10   10   10   10   10   10   10   10   10   10   10   10   10   10   10   10   1                                                                                                                                                                                                                                                                                                                                                                                                                                                                                                                                                                                                                                                                                                                                                                                                                                                                                    |                                                                                  |             |         |               |                                    |
| 13   000907-43   Splay Valve Rold Down Ring     14   010476-45   #27 Washer     15   EB-0107   High Flow Spray Valve (Blue)     16   001359-40   1/2" NPT Male x 3/8" NPT Female Hex Bushing     17   015073-40   Check Valve w/ 1/2" NPT Adapter     18   012504-40   Grip Handle (Blue), 3/8" NPT     19   10   Image: Check Valve w/ 1/2" NPT Adapter     19   10   Image: Check Valve w/ 1/2" NPT Adapter     19   10   Image: Check Valve w/ 1/2" NPT Adapter     19   Image: Check Valve w/ 1/2" NPT Adapter   Image: Check Valve w/ 1/2" NPT Adapter     19   Image: Check Valve w/ 1/2" NPT Adapter   Image: Check Valve w/ 1/2" NPT Adapter     19   Image: Check Valve w/ 1/2" NPT Adapter   Image: Check Valve w/ 1/2" NPT Adapter     10   Image: Check Valve w/ 1/2" NPT Adapter   Image: Check Valve w/ 1/2" NPT Adapter     11   Image: Check Valve w/ 1/2" NPT Adapter   Image: Check Valve w/ 1/2" NPT Adapter     11   Image: Check Valve w/ 1/2" NPT Adapter   Image: Check Valve w/ 1/2" NPT Adapter     11   Image: Check Valve w/ 1/2" NPT Adapter   Image: Check Valve w/ 1/2" NPT Adapter     11   Image: Check Valve w/ 1                                                                                                                                                                                                                                                                                                                                                                                                                                                    |                                                                                  |             |         |               | •                                  |
| 15   EB-0107   High Flow Spray Valve (Blue)     16   001359-40   1/2" NPT Male x 3/8" NPT Female Hex Bushing     17   015073-40   Check Valve w/ 1/2" NPT Adapter     18   012504-40   Grip Handle (Blue), 3/8" NPT     6   0   1   1     0   0   1   1     18   012504-40   Grip Handle (Blue), 3/8" NPT     19   1   1     10   1   1     11   1   1     12   1   1     13   1   1     14   1   1     15   1   1     16   013   1     17   1   1     18   1   1     19   1   1     11   1   1     12   1   1     13   1   1     14   1   1     15   1   1     17   1   1   1     18   1   1   1                                                                                                                                                                                                                                                                                                                                                                                                                                                                                                                                                                                                                                                                                                                                                                                                                                                                                                                                                                                                     |                                                                                  |             |         |               |                                    |
| 16   001359-40   1/2" NPT Male x 3/8" NPT Female Hex Bushing     17   015073-40   Check Valve w/ 1/2" NPT Adapter     18   012504-40   Grip Handle (Blue), 3/8" NPT     10   11   12     11   12   12     12   13   12     13   14   13     14   14   15     15   16   38" NPT Fiexible     16   001359-40   14     17   01507-40   14     18   012504-40   13     19   10   14     19   14   15                                                                                                                                                                                                                                                                                                                                                                                                                                                                                                                                                                                                                                                                                                                                                                                                                                                                                                                                                                                                                                                                                                                                                                                                      |                                                                                  |             |         |               |                                    |
| Product Specifications:<br>Open Coated Hose Reel w/ 35' of 3/8'' Hose, High Flow<br>Spray Valve (Blue), Vacuum Breaker, 3/8'' NPT Flexible<br>Water Connector, 3'' Concealed Mixing Faucet & Control Valve                                                                                                                                                                                                                                                                                                                                                                                                                                                                                                                                                                                                                                                                                                                                                                                                                                                                                                                                                                                                                                                                                                                                                                                                                                                                                                                                                                                            |                                                                                  |             |         |               |                                    |
| Product Specifications:<br>Open Coated Hose Reel w/ 35' of 3/8" Hose, High Flow<br>Spray Valve (Blue), Vacuum Breaker, 3/8" NPT Flexible<br>Water Connector, 3" Concealed Mixing Faucet & Control Valve                                                                                                                                                                                                                                                                                                                                                                                                                                                                                                                                                                                                                                                                                                                                                                                                                                                                                                                                                                                                                                                                                                                                                                                                                                                                                                                                                                                               |                                                                                  |             |         |               |                                    |
| Froduct Specifications:<br>Open Coated Hose Reel w/ 35' of 3/8" Hose, High Flow<br>Spray Valve (Blue), Vacuum Breaker, 3/8" NPT Flexible<br>Water Connector, 3" Concealed Mixing Faucet & Control Valve<br>NSF 61 Exempt (Non-Potable)<br>EPAct 2005 Non-Compliant (PRSV)<br>ASE 1056 (VB)                                                                                                                                                                                                                                                                                                                                                                                                                                                                                                                                                                                                                                                                                                                                                                                                                                                                                                                                                                                                                                                                                                                                                                                                                                                                                                            |                                                                                  |             |         |               |                                    |
| Product Specifications:<br>Open Coated Hose Reel w/ 35' of 3/8" Hose, High Flow<br>Spray Valve (Blue), Vacuum Breaker, 3/8" NPT Flexible<br>Water Connector, 3" Concealed Mixing Faucet & Control Valve                                                                                                                                                                                                                                                                                                                                                                                                                                                                                                                                                                                                                                                                                                                                                                                                                                                                                                                                                                                                                                                                                                                                                                                                                                                                                                                                                                                               |                                                                                  | 18          | 8 01250 | )4-40         | Grip Handle (Blue), 3/8" NPT       |
| Open Coated Hose Reel w/ 35' of 3/8" Hose, High Flow   NSF 61 Exempt (Non-Potable)     Spray Valve (Blue), Vacuum Breaker, 3/8" NPT Flexible   EPAct 2005 Non-Compliant (PRSV)     Water Connector, 3" Concealed Mixing Faucet & Control Valve   ASSE 1056 (VB)                                                                                                                                                                                                                                                                                                                                                                                                                                                                                                                                                                                                                                                                                                                                                                                                                                                                                                                                                                                                                                                                                                                                                                                                                                                                                                                                       |                                                                                  |             |         |               | 13                                 |
|                                                                                                                                                                                                                                                                                                                                                                                                                                                                                                                                                                                                                                                                                                                                                                                                                                                                                                                                                                                                                                                                                                                                                                                                                                                                                                                                                                                                                                                                                                                                                                                                       | NSF 61 Exempt (Non-Potable)<br>EPAct 2005 Non-Compliant (PRSV)<br>ASSE 1056 (VB) |             |         |               |                                    |