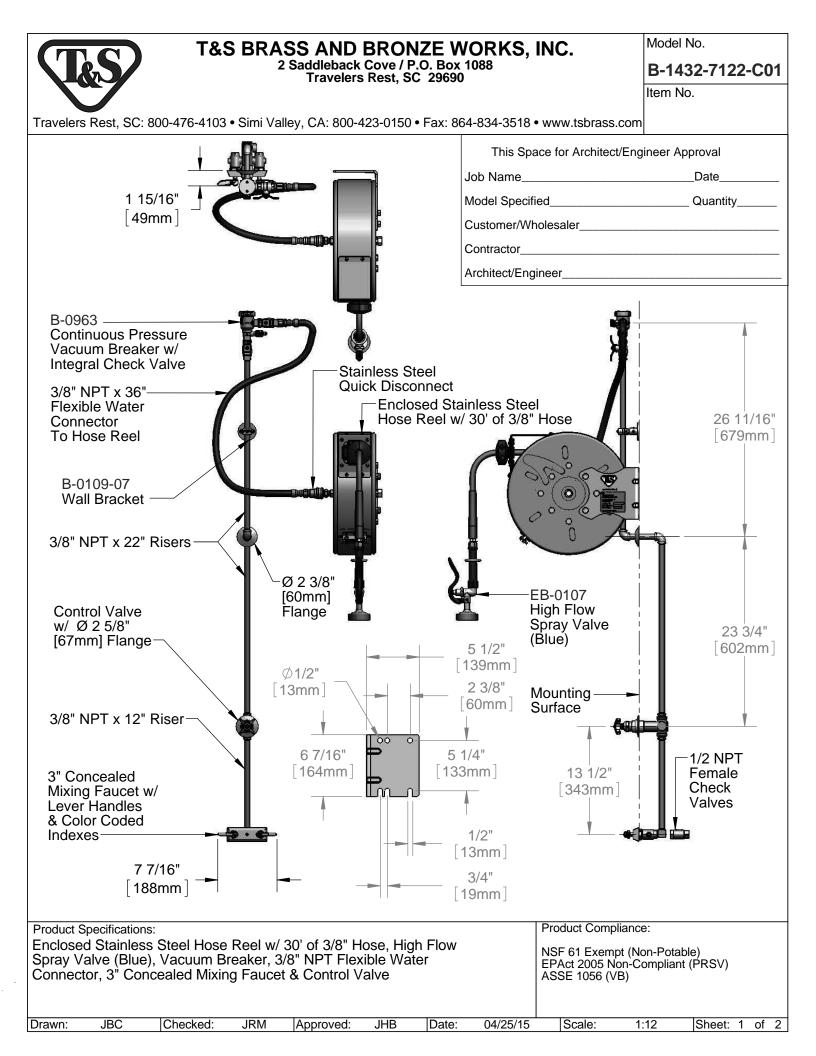

## T&S BRASS AND BRONZE WORKS, INC. 2 Saddleback Cove / P.O. Box 1088 Travelers Rest, SC 29690

Model No.

B-1432-7122-C01

Item No.

|                                                                                                                                                             |             | ux: 001 001 001 |                                                                                       |
|-------------------------------------------------------------------------------------------------------------------------------------------------------------|-------------|-----------------|---------------------------------------------------------------------------------------|
|                                                                                                                                                             | ITEM<br>NO. | SALES NO.       | DESCRIPTION                                                                           |
|                                                                                                                                                             | 1           | B-0513          | 3" Concealed Mixing Faucet                                                            |
|                                                                                                                                                             | 2           | B-CVH1-2        | 1/2" Check Valve                                                                      |
|                                                                                                                                                             | 3           | 145X            | 3/8" NPT x 12" Riser                                                                  |
| Ø                                                                                                                                                           | 4           | 0RK2            | Control Valve                                                                         |
|                                                                                                                                                             | 5           | 001371-40       | 3/8" NPT x 22" Riser                                                                  |
|                                                                                                                                                             | 6           | 001355-40       | Elbow, 3/8 NPT                                                                        |
|                                                                                                                                                             | 7           | B-0109-07       | Wall Bracket                                                                          |
|                                                                                                                                                             | 8           | 001359-40       | 1/2" NPT Male x 3/8" NPT Female Hex<br>Bushing                                        |
|                                                                                                                                                             | 9           | B-0963          | 1/2" NPT Continous Pressure VB w/<br>Integral Check Valve                             |
|                                                                                                                                                             | 10          | 015073-40       | Check Valve w/ 1/2" NPT Adapter                                                       |
|                                                                                                                                                             | 11          | HW-4B-36        | 3/8" NPT x 36" Flexible Water Hose                                                    |
|                                                                                                                                                             | 12          | AW-5B           | 3/8" NPT Quick Disconnect                                                             |
| 5 6                                                                                                                                                         | 13          | 002535-25       | 3/8" Close Nipple                                                                     |
|                                                                                                                                                             | 14          | B-7122-C01      | Enclosed Stainless Steel Reel w/ 30' of 3/8" Hose                                     |
|                                                                                                                                                             | 15          | 011453-45       | Grip Handle (Blue), 3/8" NPT                                                          |
| i                                                                                                                                                           | 16          | 000907-45       | Spray Valve Hold Down Ring                                                            |
|                                                                                                                                                             | 17          | 010476-45       | #27 Washer                                                                            |
|                                                                                                                                                             | 18          | EB-0107         | High Flow Spray Valve (Blue)                                                          |
|                                                                                                                                                             |             |                 |                                                                                       |
| Product Specifications:<br>Enclosed Stainless Steel Hose Reel w/ 30' of 3/8" Hose, High Flow<br>Spray Valve (Blue), Vacuum Breaker, 3/8" NPT Flexible Water |             |                 | Product Compliance:<br>NSF 61 Exempt (Non-Potable)<br>EPAct 2005 Non-Compliant (PRSV) |
| Connector, 3" Concealed Mixing Faucet & Control Va                                                                                                          | alve        | Date: 04/25/1   | ASSE 1056 (VB)                                                                        |
| Drawn: JBC  Checked: JRM  Approved:                                                                                                                         | JIID        | Daie. 04/20/1   | J Journell 1913 Johneel 2 01 2                                                        |