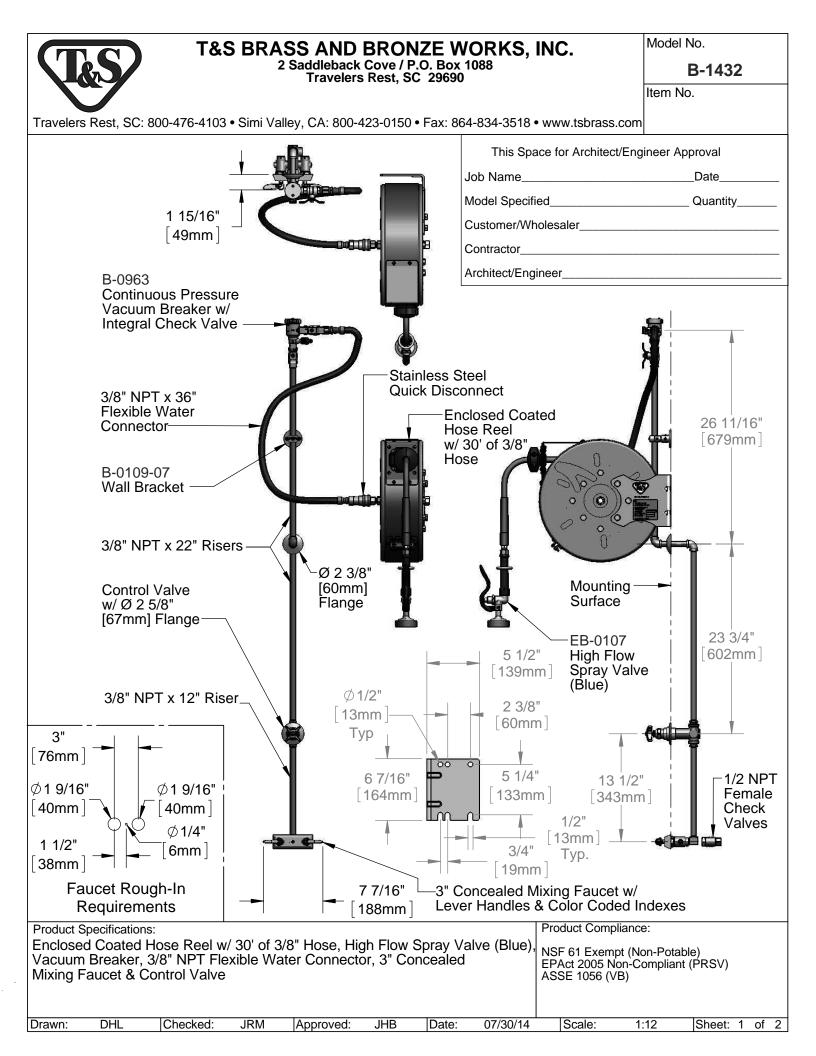

## T&S BRASS AND BRONZE WORKS, INC. 2 Saddleback Cove / P.O. Box 1088 Travelers Rest, SC 29690

Model No.

B-1432

Item No.

| Travelers Rest, SC: 800-476-4103 • Simi Valley, CA: 800-423-0150 • Fax: 864-834-3518 • www.tsbrass.c | om |
|------------------------------------------------------------------------------------------------------|----|
|------------------------------------------------------------------------------------------------------|----|

| Travelers Rest, 00. 000 470 410                                                                                    |                   |                        |                             |                                                                                                 |
|--------------------------------------------------------------------------------------------------------------------|-------------------|------------------------|-----------------------------|-------------------------------------------------------------------------------------------------|
|                                                                                                                    |                   | ITEM<br>NO.            | SALES NO.                   | DESCRIPTION                                                                                     |
|                                                                                                                    |                   | 1                      | B-0513                      | 3" Concealed Mixing Faucet                                                                      |
|                                                                                                                    |                   | 2                      | B-CVH1-2                    | 1/2" Check Valve                                                                                |
|                                                                                                                    |                   | 3                      | 145X                        | 3/8" NPT x 12" Riser                                                                            |
|                                                                                                                    |                   | 4                      | 0RK2                        | Control Valve                                                                                   |
|                                                                                                                    |                   | 5                      | 001355-40                   | Elbow, 3/8 NPT                                                                                  |
|                                                                                                                    |                   | 6                      | 000371-40                   | 3/8" NPT x 22" Riser                                                                            |
| 8                                                                                                                  | -16 (17) (16)     | 7                      | B-0963                      | 1/2" NPT Continuous Pressure VB w/ Integral<br>Check Valve                                      |
|                                                                                                                    | 4                 | 8                      | B-0109-07                   | Wall Bracket                                                                                    |
| 8                                                                                                                  |                   | 9                      | HW-2B-36                    | 3/8 NPT x 36" Flexible Water Hose                                                               |
|                                                                                                                    |                   | 10                     | AW-5B                       | 3/8" NPT Quick Disconnect                                                                       |
|                                                                                                                    |                   | 11                     | 002535-25                   | 3/8" Close Nipple                                                                               |
|                                                                                                                    |                   | 12                     | B-7222-C01                  | Enclosed Coated Reel w/ 30' of 3/8" Hose                                                        |
|                                                                                                                    | /                 | 13                     | 000907-45                   | Spray Valve Hold Down Ring                                                                      |
| 6 5                                                                                                                |                   | 14                     | 010476-45                   | #27 Washer                                                                                      |
| <u> </u>                                                                                                           |                   | 15                     | EB-0107                     | High Flow Spray Valve (Blue)                                                                    |
|                                                                                                                    |                   | 16                     | 001359-40                   | 1/2" NPT Male x 3/8" NPT Female Hex Bushing                                                     |
|                                                                                                                    |                   | 17                     | 015073-40                   | Check Valve w/ 1/2" NPT Adapter                                                                 |
|                                                                                                                    |                   | 18                     | 012504-40                   | Grip Handle (Blue), 3/8" NPT                                                                    |
|                                                                                                                    |                   |                        |                             |                                                                                                 |
|                                                                                                                    |                   |                        |                             | (14)                                                                                            |
|                                                                                                                    |                   | 5                      | /                           | (15)                                                                                            |
| Product Specifications:<br>Enclosed Coated Hose Reel<br>Vacuum Breaker, 3/8" NPT F<br>Mixing Faucet & Control Valv | lexible Water Con | e, High F<br>nector, 3 | low Spray Va<br>" Concealed | Ive (Blue),<br>NSF 61 Exempt (Non-Potable)<br>EPAct 2005 Non-Compliant (PRSV)<br>ASSE 1056 (VB) |
| Drawn: DHL Checked:                                                                                                | JRM Approv        | ed: JF                 | IB Date:                    | 07/30/14 Scale: NTS Sheet: 2 of 2                                                               |
|                                                                                                                    | p.ppiov           |                        | D                           |                                                                                                 |