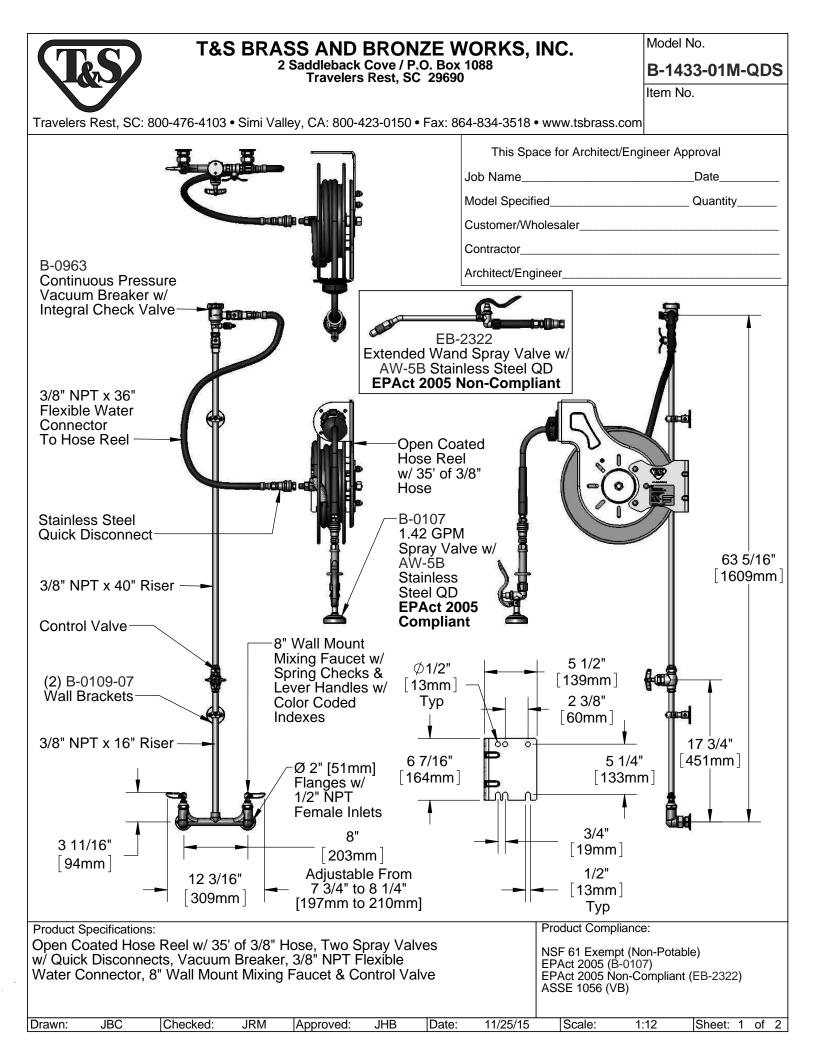

## **T&S BRASS AND BRONZE WORKS, INC.**

2 Saddleback Cove / P.O. Box 1088 Travelers Rest, SC 29690 Model No.

B-1433-01M-QDS

Item No.

|                                                                                                                                                                                     | ITEM<br>NO. | SALES NO.    | DESCRIPTION                                                                                   |
|-------------------------------------------------------------------------------------------------------------------------------------------------------------------------------------|-------------|--------------|-----------------------------------------------------------------------------------------------|
|                                                                                                                                                                                     | 1           | 002832-40    | 8" Wall Mount Mixing Faucet                                                                   |
|                                                                                                                                                                                     | 2           | 000368-40    | 3/8" NPT x 16" Riser                                                                          |
|                                                                                                                                                                                     | 3           | B-0109-07    | Wall Bracket                                                                                  |
|                                                                                                                                                                                     | 4           | 0RK3         | Control Valve                                                                                 |
|                                                                                                                                                                                     | 5           | 002558-40    | 3/8" NPT x 40" Riser                                                                          |
| 7 - <b>9</b> 9                                                                                                                                                                      | 6           | 001359-40    | 1/2" NPT Male x 3/8" NPT<br>Female Hex Bushing                                                |
|                                                                                                                                                                                     | 7           | B-0963       | 1/2" NPT Continuous Pressure<br>VB w/ Integral Check Valve<br>Check Valve w/ 1/2" NPT         |
| 3                                                                                                                                                                                   | 8           | 015073-40    | Adapter                                                                                       |
|                                                                                                                                                                                     | 9           | HW-2B-36     | 3/8" NPT x 36" Flexible Water<br>Hose                                                         |
|                                                                                                                                                                                     | 10          | AW-5B        | 3/8" NPT Quick Disconnect                                                                     |
|                                                                                                                                                                                     | 11          | 002535-25    | 3/8" Close Nipple                                                                             |
|                                                                                                                                                                                     | 12          | B-7232       | Open Coated Hose Reel w/ 35<br>of 3/8" Hose                                                   |
|                                                                                                                                                                                     | 13          | 002881-40    | Grip Handle, 3/8" NPT                                                                         |
|                                                                                                                                                                                     | 14          |              | Hold Down Ring                                                                                |
|                                                                                                                                                                                     | 15          |              | #27 Washer                                                                                    |
|                                                                                                                                                                                     | 16          | B-0107       | 1.42 GPM Spray Valve                                                                          |
|                                                                                                                                                                                     | 17          | B-0107-QD    | 1.42 GPM Spray Valve w/<br>Stainless Steel Quick<br>Disconnect                                |
| 5                                                                                                                                                                                   | 18          | EB-2322-QD   | Extended Wand Spray Valve w<br>Stainless Steel Quick<br>Disconnect                            |
|                                                                                                                                                                                     |             |              |                                                                                               |
|                                                                                                                                                                                     |             | (18)         |                                                                                               |
|                                                                                                                                                                                     | <b>B</b>    |              |                                                                                               |
| oduct Specifications:                                                                                                                                                               |             | Produ        | uct Compliance:                                                                               |
| pen Coated Hose Reel w/ 35' of 3/8" Hose, Two Spray Valves<br>/ Quick Disconnects, Vacuum Breaker, 3/8" NPT Flexible<br>ater Connector, 8" Wall Mount Mixing Faucet & Control Valve |             | EPAc<br>EPAc | 61 Exempt (Non-Potable)<br>tt 2005 (B-0107)<br>tt 2005 Non-Compliant (EB-2322)<br>E 1056 (VB) |