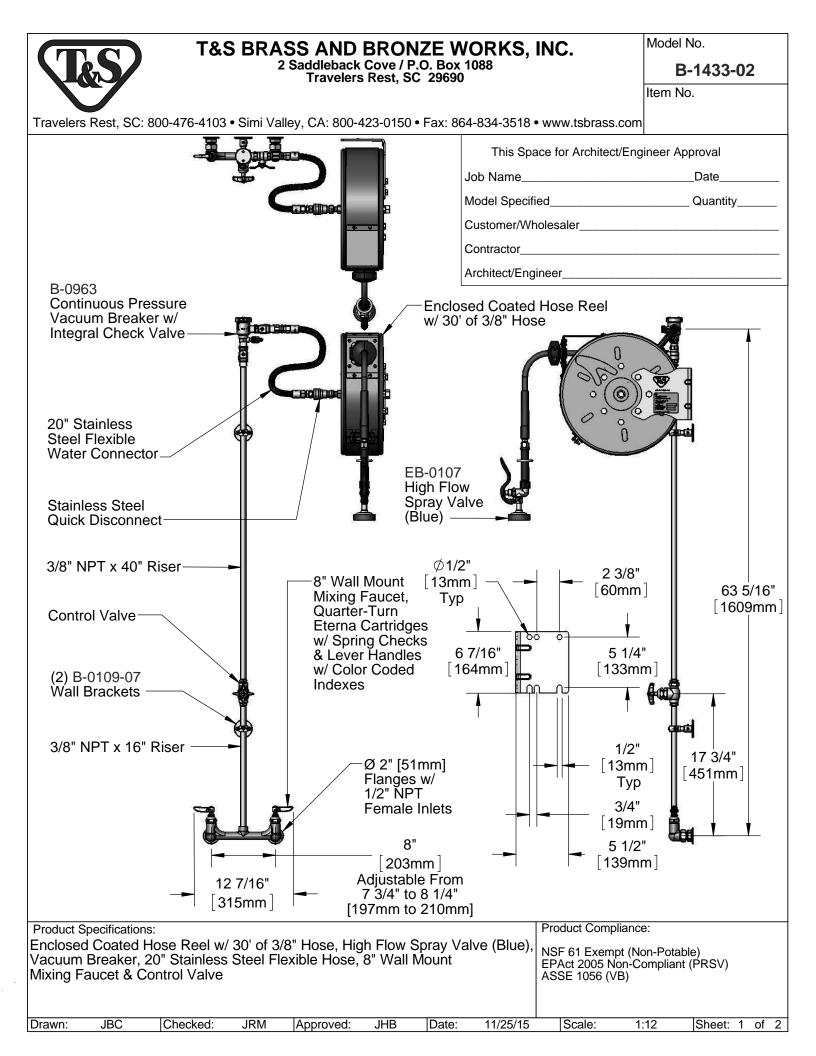

## **T&S BRASS AND BRONZE WORKS, INC.**

Model No.

| 2 Saddleback Cove / P.O. E<br>Travelers Rest, SC 29                                                                                                                | B-1433-02                                                      |                                                                                                         |                                      |                                    |  |  |  |
|--------------------------------------------------------------------------------------------------------------------------------------------------------------------|----------------------------------------------------------------|---------------------------------------------------------------------------------------------------------|--------------------------------------|------------------------------------|--|--|--|
| Travelers Rest, SC 23                                                                                                                                              |                                                                | Item No.                                                                                                |                                      |                                    |  |  |  |
| Travelers Rest, SC: 800-476-4103 • Simi Valley, CA: 800-423-0150 • Fax:                                                                                            | : 864-83                                                       | 4-3518 • www                                                                                            | .tsbrass.com                         |                                    |  |  |  |
|                                                                                                                                                                    | ITEM<br>NO.                                                    | SALES NO                                                                                                |                                      | ESCRIPTION                         |  |  |  |
|                                                                                                                                                                    | 1                                                              | 002832-40                                                                                               | 8" Wall M                            | ount Mixing Faucet                 |  |  |  |
|                                                                                                                                                                    | 2                                                              | 000368-40                                                                                               |                                      | 3/8" NPT x 16" Riser               |  |  |  |
|                                                                                                                                                                    | 2 000000-40 0/0 Hill   3 B-0109-07 Wall Bra   4 0RK3 Control V |                                                                                                         |                                      |                                    |  |  |  |
|                                                                                                                                                                    |                                                                |                                                                                                         |                                      |                                    |  |  |  |
|                                                                                                                                                                    | 5 002558-40 3/8" N                                             |                                                                                                         |                                      |                                    |  |  |  |
|                                                                                                                                                                    | 6                                                              | 001359-40                                                                                               | 3/8" NPT                             |                                    |  |  |  |
|                                                                                                                                                                    | 7                                                              | B-0963                                                                                                  | Vacuum E                             | Breaker 1/2" NPT                   |  |  |  |
|                                                                                                                                                                    | 8                                                              | 015073-40                                                                                               | Check Va<br>Adapter                  | lve w/ 1/2" NPT                    |  |  |  |
|                                                                                                                                                                    | 9                                                              | 053A                                                                                                    |                                      | 3/8" NPT Male                      |  |  |  |
|                                                                                                                                                                    | 10                                                             | 000729-40                                                                                               | Female                               | 0 Male x 3/4-14                    |  |  |  |
|                                                                                                                                                                    | 11                                                             | B-1433-03                                                                                               | QD Fitting                           | le Stainless Steel w/<br>& Adapter |  |  |  |
|                                                                                                                                                                    | 12                                                             | 001014-45                                                                                               |                                      | 3-0100 Hose Barrel                 |  |  |  |
| 29 m                                                                                                                                                               | 13                                                             | B-0020-H2/                                                                                              | <sup>A</sup> 20" Flexib<br>Hose, Les | le Stainless Steel                 |  |  |  |
|                                                                                                                                                                    | 14                                                             | 010476-45                                                                                               | #27 Wash                             | er                                 |  |  |  |
|                                                                                                                                                                    | 15                                                             | AW-5B                                                                                                   |                                      | Quick Disconnect                   |  |  |  |
|                                                                                                                                                                    | 16                                                             | 002535-25                                                                                               |                                      | Close Nipple                       |  |  |  |
|                                                                                                                                                                    | 17                                                             | B-7222-C0                                                                                               | 1 Enclosed<br>3/8" Hose              | Coated Reel w/ 30' of              |  |  |  |
| and the particular                                                                                                                                                 | 18                                                             | 012504-40                                                                                               | · ·                                  | lle (Blue), 3/8" NPT               |  |  |  |
|                                                                                                                                                                    | 19                                                             | 000907-45                                                                                               |                                      | ve Hold Down Ring                  |  |  |  |
| 5                                                                                                                                                                  | 20                                                             | EB-0107                                                                                                 |                                      | Spray Valve (Blue)                 |  |  |  |
| 4                                                                                                                                                                  | 156                                                            | 012443-40                                                                                               | Spring Ch                            | eck                                |  |  |  |
|                                                                                                                                                                    | 157                                                            | 012442-40                                                                                               | Spring Ch                            | rtridge, LTC w/<br>eck             |  |  |  |
|                                                                                                                                                                    |                                                                |                                                                                                         |                                      |                                    |  |  |  |
| Product Specifications:                                                                                                                                            |                                                                | Prod                                                                                                    | uct Compliance                       | <del>)</del> :                     |  |  |  |
| Enclosed Coated Hose Reel w/ 30' of 3/8" Hose, High Flow Spray<br>Vacuum Breaker, 20" Stainless Steel Flexible Hose, 8" Wall Moun<br>Mixing Faucet & Control Valve | (Blue), <sub>NSF</sub><br>EPA                                  | Product Compliance:<br>NSF 61 Exempt (Non-Potable)<br>EPAct 2005 Non-Compliant (PRSV)<br>ASSE 1056 (VB) |                                      |                                    |  |  |  |