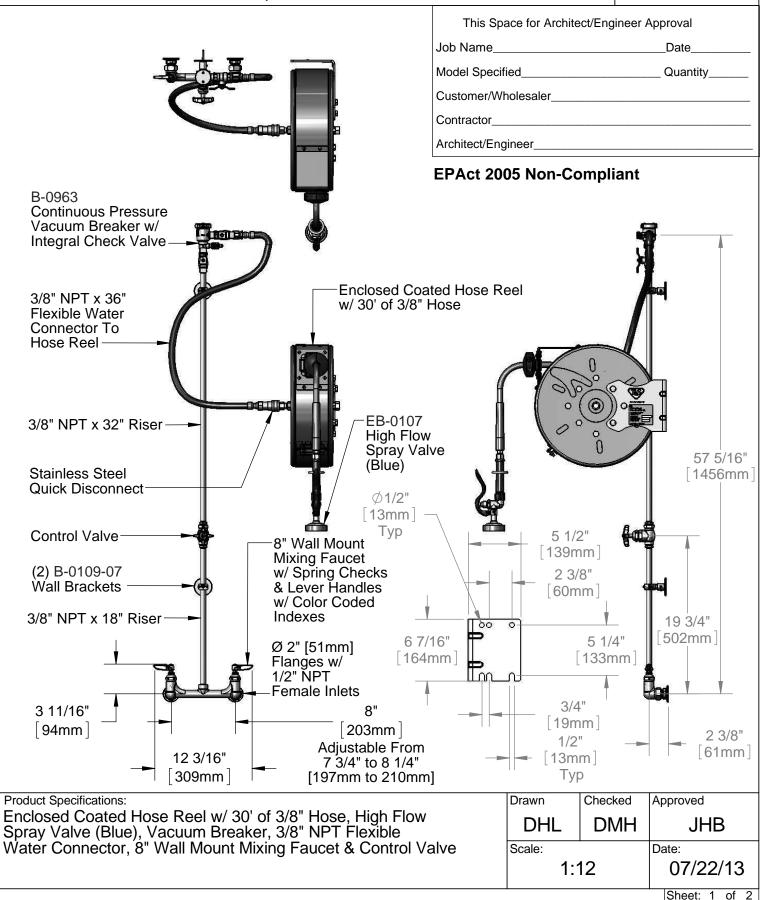

**Product Specifications:** 

Enclosed Coated Hose Reel w/ 30' of 3/8" Hose, High Flow Spray Valve (Blue), Vacuum Breaker, 3/8" NPT Flexible Water Connector, 8" Wall Mount Mixing Faucet & Control Valve

| Drawn  | Checked | Approved |
|--------|---------|----------|
| DHL    | DMH     | JHB      |
| Scale: |         | Date:    |
| NTS    |         | 07/22/13 |