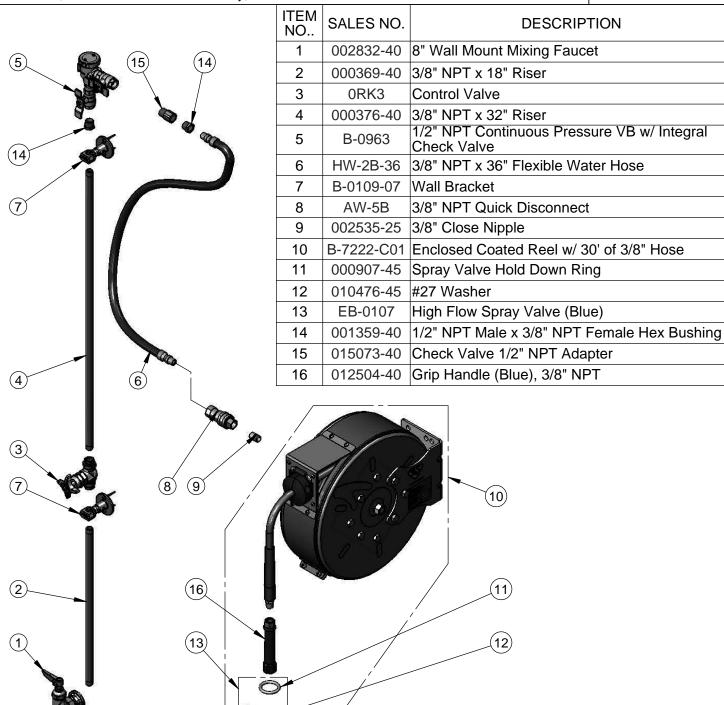

**Product Specifications:** 

Enclosed Coated Hose Reel w/ 30' of 3/8" Hose, High Flow Spray Valve (Blue), Vacuum Breaker, 3/8" NPT Flexible Water Connector, 8" Wall Mount Mixing Faucet & Control Valve

| Drawn  | Checked | Approved |
|--------|---------|----------|
| DHL    | DMH     | JHB      |
| Scale: |         | Date:    |
| NTS    |         | 07/22/13 |