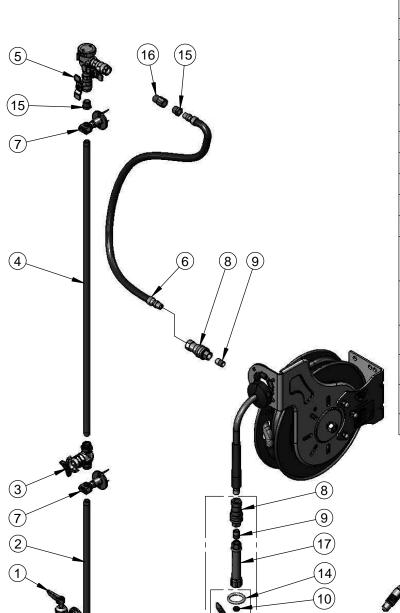

## T&S BRASS AND BRONZE WORKS, INC. 2 Saddleback Cove / P.O. Box 1088 Travelers Rest, SC 29690

(13)

Model No.

**B-1433-CR-QDS** 

Item No.

Travelers Rest, SC: 800-476-4103 • Simi Valley, CA: 800-423-0150 • Fax: 864-834-3518 • www.tsbrass.com

| ITEM<br>NO. | SALES NO.       | DESCRIPTION                                                             |
|-------------|-----------------|-------------------------------------------------------------------------|
| 1           | B-0131-LN-CR-SC | 8" Wall Mount Faucet w/<br>Ceramas & Spring Checks                      |
| 2           | 000368-40       | 3/8" NPT x 16" Riser                                                    |
| 3           | 0RK3            | Control Valve                                                           |
| 4           | 002558-40       | 3/8" NPT x 40" Riser                                                    |
| 5           | B-0963          | 1/2" NPT Continuous<br>Pressure VB w/ Integral<br>Check Valve           |
| 6           | HW-2B-36        | 3/8" NPT x 36" Flexible<br>Water Hose                                   |
| 7           | B-0109-07       | Wall Bracket                                                            |
| 8           | AW-5B           | 3/8" NPT Quick Disconnect                                               |
| 9           | 002535-25       | 3/8" Close Nipple                                                       |
| 10          | 010476-45       | #27 Washer                                                              |
| 11          | B-0107          | 1.42 GPM Spray Valve                                                    |
| 12          | B-0107-QD       | 1.42 GPM Spray Valve w/<br>Handle & Stainless Steel<br>Quick Disconnect |
| 13          | EB-2322-QD      | Extended Wand Spray<br>Valve w/ Stainless Steel<br>Quick Disconnect     |
| 14          | 000907-45       | Spray Valve Hold Down<br>Ring                                           |
| 15          | 001359-40       | 1/2" NPT Male x 3/8" NPT<br>Female Hex Bushing                          |
| 16          | 015073-40       | Check Valve w/ 1/2" NPT<br>Adapter                                      |
| 17          | 002881-40       | Grip Handle , 3/8" NPT                                                  |