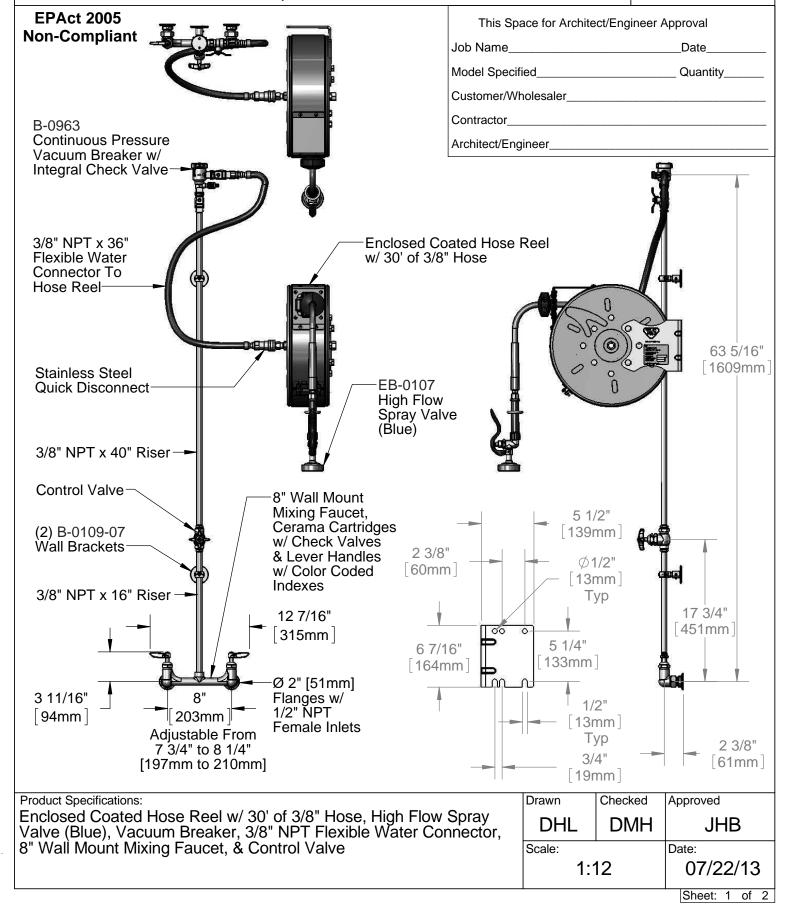

|                                                                                                                                                                                                                                                                                                                                                                                                                                                                                                                                                                                                                                                                                                                                                                                                                                                                                                                                                                                                                                                                                                                                                                                                                                                                                                                                                                                                                                                                                                                                                                                                                                                                                                                                                                                                                                                                                                                                                                                                                                                                                                                                | ITEM<br>NO. | SALES NO.       | DESCRIPTION                                                |  |  |  |
|--------------------------------------------------------------------------------------------------------------------------------------------------------------------------------------------------------------------------------------------------------------------------------------------------------------------------------------------------------------------------------------------------------------------------------------------------------------------------------------------------------------------------------------------------------------------------------------------------------------------------------------------------------------------------------------------------------------------------------------------------------------------------------------------------------------------------------------------------------------------------------------------------------------------------------------------------------------------------------------------------------------------------------------------------------------------------------------------------------------------------------------------------------------------------------------------------------------------------------------------------------------------------------------------------------------------------------------------------------------------------------------------------------------------------------------------------------------------------------------------------------------------------------------------------------------------------------------------------------------------------------------------------------------------------------------------------------------------------------------------------------------------------------------------------------------------------------------------------------------------------------------------------------------------------------------------------------------------------------------------------------------------------------------------------------------------------------------------------------------------------------|-------------|-----------------|------------------------------------------------------------|--|--|--|
|                                                                                                                                                                                                                                                                                                                                                                                                                                                                                                                                                                                                                                                                                                                                                                                                                                                                                                                                                                                                                                                                                                                                                                                                                                                                                                                                                                                                                                                                                                                                                                                                                                                                                                                                                                                                                                                                                                                                                                                                                                                                                                                                | 1           | B-0131-LN-CR-SC | 8" Wall Mount Mixing Faucet w/ Ceramas & Check Valves      |  |  |  |
|                                                                                                                                                                                                                                                                                                                                                                                                                                                                                                                                                                                                                                                                                                                                                                                                                                                                                                                                                                                                                                                                                                                                                                                                                                                                                                                                                                                                                                                                                                                                                                                                                                                                                                                                                                                                                                                                                                                                                                                                                                                                                                                                | 2           | 000368-40       | 3/8" NPT x 16" Riser                                       |  |  |  |
| (5) (14)                                                                                                                                                                                                                                                                                                                                                                                                                                                                                                                                                                                                                                                                                                                                                                                                                                                                                                                                                                                                                                                                                                                                                                                                                                                                                                                                                                                                                                                                                                                                                                                                                                                                                                                                                                                                                                                                                                                                                                                                                                                                                                                       | 3           | 0RK3            | Control Valve                                              |  |  |  |
|                                                                                                                                                                                                                                                                                                                                                                                                                                                                                                                                                                                                                                                                                                                                                                                                                                                                                                                                                                                                                                                                                                                                                                                                                                                                                                                                                                                                                                                                                                                                                                                                                                                                                                                                                                                                                                                                                                                                                                                                                                                                                                                                | 4           | 002558-40       | 3/8" NPT x 40" Riser                                       |  |  |  |
|                                                                                                                                                                                                                                                                                                                                                                                                                                                                                                                                                                                                                                                                                                                                                                                                                                                                                                                                                                                                                                                                                                                                                                                                                                                                                                                                                                                                                                                                                                                                                                                                                                                                                                                                                                                                                                                                                                                                                                                                                                                                                                                                | 5           | B-0963          | 1/2" NPT Continuous Pressure VB w/<br>Integral Check Valve |  |  |  |
| (14)                                                                                                                                                                                                                                                                                                                                                                                                                                                                                                                                                                                                                                                                                                                                                                                                                                                                                                                                                                                                                                                                                                                                                                                                                                                                                                                                                                                                                                                                                                                                                                                                                                                                                                                                                                                                                                                                                                                                                                                                                                                                                                                           | 6           | HW-2B-36        | 3/8" NPT x 36" Flex Water Hose                             |  |  |  |
|                                                                                                                                                                                                                                                                                                                                                                                                                                                                                                                                                                                                                                                                                                                                                                                                                                                                                                                                                                                                                                                                                                                                                                                                                                                                                                                                                                                                                                                                                                                                                                                                                                                                                                                                                                                                                                                                                                                                                                                                                                                                                                                                | 7           | AW-5B           | 3/8" NPT Quick Disconnect                                  |  |  |  |
| (13)                                                                                                                                                                                                                                                                                                                                                                                                                                                                                                                                                                                                                                                                                                                                                                                                                                                                                                                                                                                                                                                                                                                                                                                                                                                                                                                                                                                                                                                                                                                                                                                                                                                                                                                                                                                                                                                                                                                                                                                                                                                                                                                           | 8           | 002535-25       | 3/8" Close Nipple                                          |  |  |  |
|                                                                                                                                                                                                                                                                                                                                                                                                                                                                                                                                                                                                                                                                                                                                                                                                                                                                                                                                                                                                                                                                                                                                                                                                                                                                                                                                                                                                                                                                                                                                                                                                                                                                                                                                                                                                                                                                                                                                                                                                                                                                                                                                | 9           | B-7222-C01      | Enclosed Coated Reel w/ 30' of 3/8" Hose                   |  |  |  |
|                                                                                                                                                                                                                                                                                                                                                                                                                                                                                                                                                                                                                                                                                                                                                                                                                                                                                                                                                                                                                                                                                                                                                                                                                                                                                                                                                                                                                                                                                                                                                                                                                                                                                                                                                                                                                                                                                                                                                                                                                                                                                                                                | 10          | 000907-45       | Spray Valve Hold Down Ring                                 |  |  |  |
|                                                                                                                                                                                                                                                                                                                                                                                                                                                                                                                                                                                                                                                                                                                                                                                                                                                                                                                                                                                                                                                                                                                                                                                                                                                                                                                                                                                                                                                                                                                                                                                                                                                                                                                                                                                                                                                                                                                                                                                                                                                                                                                                | 11          | 010476-45       | #27 Washer                                                 |  |  |  |
| <b>I</b> #                                                                                                                                                                                                                                                                                                                                                                                                                                                                                                                                                                                                                                                                                                                                                                                                                                                                                                                                                                                                                                                                                                                                                                                                                                                                                                                                                                                                                                                                                                                                                                                                                                                                                                                                                                                                                                                                                                                                                                                                                                                                                                                     | 12          | EB-0107         | High Flow Spray Valve (Blue)                               |  |  |  |
| 1                                                                                                                                                                                                                                                                                                                                                                                                                                                                                                                                                                                                                                                                                                                                                                                                                                                                                                                                                                                                                                                                                                                                                                                                                                                                                                                                                                                                                                                                                                                                                                                                                                                                                                                                                                                                                                                                                                                                                                                                                                                                                                                              | 13          | B-0109-07       | Wall Bracket                                               |  |  |  |
|                                                                                                                                                                                                                                                                                                                                                                                                                                                                                                                                                                                                                                                                                                                                                                                                                                                                                                                                                                                                                                                                                                                                                                                                                                                                                                                                                                                                                                                                                                                                                                                                                                                                                                                                                                                                                                                                                                                                                                                                                                                                                                                                | 14          | 001359-40       | Hex Bushing, 1/2" Male x 3/8" Female                       |  |  |  |
| The state of the s | 15          | 015073-40       | Check Valve w/ 1/2" NPT Adapter                            |  |  |  |
|                                                                                                                                                                                                                                                                                                                                                                                                                                                                                                                                                                                                                                                                                                                                                                                                                                                                                                                                                                                                                                                                                                                                                                                                                                                                                                                                                                                                                                                                                                                                                                                                                                                                                                                                                                                                                                                                                                                                                                                                                                                                                                                                | 16          | 012504-40       | Grip Handle (Blue), 3/8" NPT                               |  |  |  |
|                                                                                                                                                                                                                                                                                                                                                                                                                                                                                                                                                                                                                                                                                                                                                                                                                                                                                                                                                                                                                                                                                                                                                                                                                                                                                                                                                                                                                                                                                                                                                                                                                                                                                                                                                                                                                                                                                                                                                                                                                                                                                                                                |             |                 |                                                            |  |  |  |

(9)

(16)

(10)

|   | Product Specifications:                                          |
|---|------------------------------------------------------------------|
|   | Enclosed Coated Hose Reel w/ 30' of 3/8" Hose, High Flow Spray   |
|   | Valve (Blue), Vacuum Breaker, 3/8" NPT Flexible Water Connector, |
|   | 8" Wall Mount Mixing Faucet, & Control Valve                     |
| ı |                                                                  |