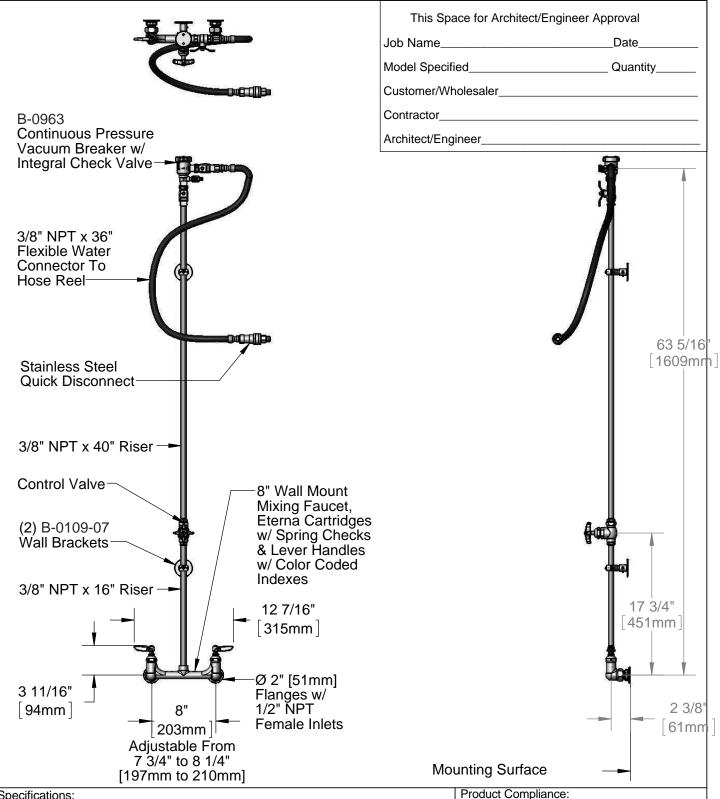

**Product Specifications:** 

8" Wall Mount Mixing Faucet, Vacuum Breaker, 3/8" NPT Flexible Water Connector, Control Valve, & Quick Disconnect

ASME A112.18.1 / CSA B125.1 NSF 61 - Section 9 NSF 372 (Low Lead Content) ASSE 1056

**Product Specifications:** 

8" Wall Mount Mixing Faucet, Vacuum Breaker, 3/8" NPT Flexible Water Connector, Control Valve, & Quick Disconnect

Product Compliance:

ASME A112.18.1 / CSA B125.1 NSF 61 - Section 9 NSF 372 (Low Lead Content) ASSE 1056