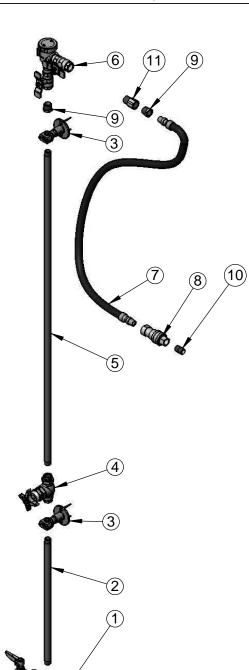

| 1 day 50 1 00 1 00 10 WWW.condocioom |           |                                                         |  |  |  |  |  |
|--------------------------------------|-----------|---------------------------------------------------------|--|--|--|--|--|
| ITEM<br>NO.                          | SALES NO. | DESCRIPTION                                             |  |  |  |  |  |
| 1                                    | 002832-40 | 8" Wall Mount Mixing Faucet                             |  |  |  |  |  |
| 2                                    | 000368-40 | 3/8" NPT x 16" Riser                                    |  |  |  |  |  |
| 3                                    | B-0109-07 | Wall Bracket                                            |  |  |  |  |  |
| 4                                    | 0RK3      | Control Valve                                           |  |  |  |  |  |
| 5                                    | 002558-40 | 3/8" NPT x 40" Riser                                    |  |  |  |  |  |
| 6                                    | B-0963    | 1/2" NPT Continuous Pressure VB w/ Integral Check Valve |  |  |  |  |  |
| 7                                    | HW-2B-36  | 3/8" NPT x 36" Flexible Water Hose                      |  |  |  |  |  |
| 8                                    | AW-5B     | 3/8" NPT Quick Disconnect                               |  |  |  |  |  |
| 9                                    | 001359-40 | Hex Bushing, 1/2" Male x 3/8"<br>Female                 |  |  |  |  |  |
| 10                                   | 002535-25 | 3/8" Close Nipple                                       |  |  |  |  |  |
| 11                                   | 015073-40 | Check Valve w/ 1/2" NPT Adapter                         |  |  |  |  |  |