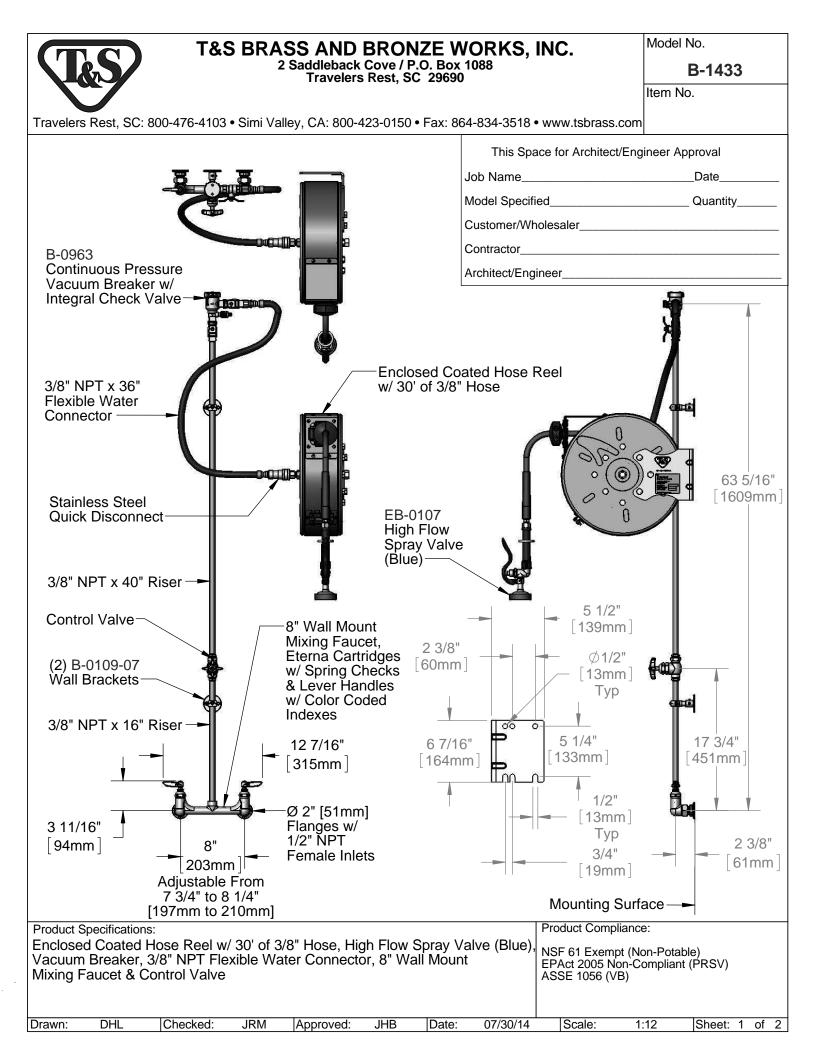

## **T&S BRASS AND BRONZE WORKS, INC.**

2 Saddleback Cove / P.O. Box 1088 Travelers Rest, SC 29690

Model No.

**B-1433** 

Sheet: 2 of 2

Item No.

| TEM<br>NO. | SALES NO.  | DESCRIPTION                                                |
|------------|------------|------------------------------------------------------------|
| 1          | 002832-40  | 8" Wall Mount Mixing Faucet                                |
| 2          | 000368-40  | 3/8" NPT x 16" Riser                                       |
| 3          | 0RK3       | Control Valve                                              |
| 4          | 002558-40  | 3/8" NPT x 40" Riser                                       |
| 5          | B-0963     | 1/2" NPT Continuous Pressure VB<br>w/ Integral Check Valve |
| 6          | HW-2B-36   | 3/8" NPT x 36" Flexible Water Hose                         |
| 7          | AW-5B      | 3/8" NPT Quick Disconnect                                  |
| 8          | 002535-25  | 3/8" NPT Close Nipple                                      |
| 9          | B-7222-C01 | Enclosed Coated Reel w/ 30' of 3/8"<br>Hose                |
| 10         | 000907-45  | Spray Valve Hold Down Ring                                 |
| 11         | 010476-45  | #27 Washer                                                 |
| 12         | EB-0107    | High Flow Spray Valve (Blue)                               |
| 13         | B-0109-07  | Wall Bracket                                               |
| 14         | 001359-40  | 1/2" NPT Male x 3/8" NPT Female<br>Hex Bushing             |
| 15         | 015073-40  | Check Valve w/ 1/2" NPT Adapter                            |
| 16         | 012504-40  | Grip Handle (Blue), 3/8" NPT                               |
|            |            |                                                            |