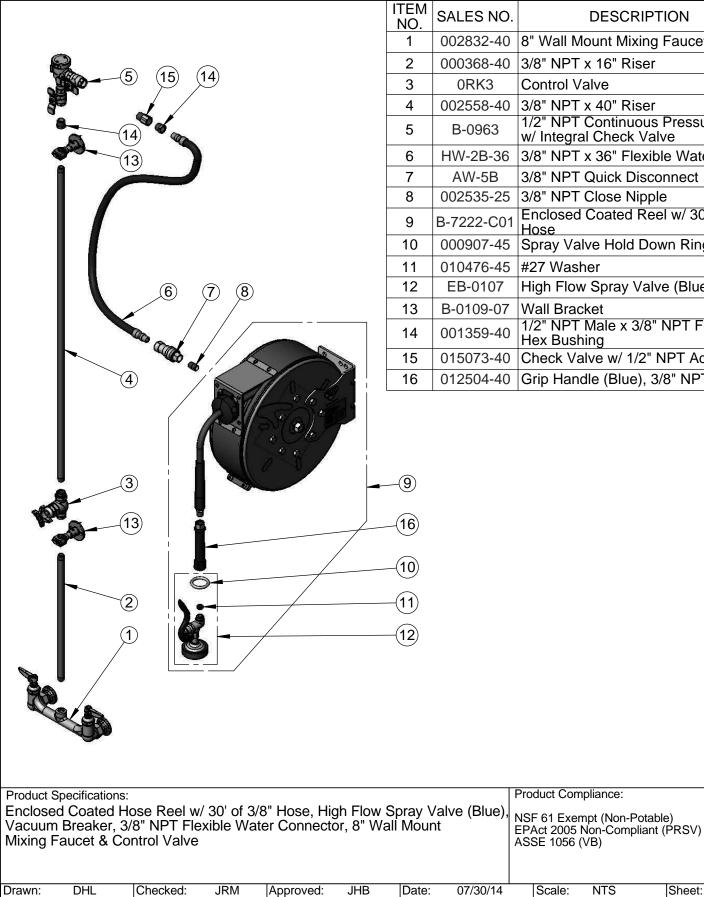

## **T&S BRASS AND BRONZE WORKS, INC.**

2 Saddleback Cove / P.O. Box 1088 Travelers Rest, SC 29690

Model No.

**B-1433** 

Sheet: 2 of 2

Item No.

| TEM<br>NO. | SALES NO.  | DESCRIPTION                                                |
|------------|------------|------------------------------------------------------------|
| 1          | 002832-40  | 8" Wall Mount Mixing Faucet                                |
| 2          | 000368-40  | 3/8" NPT x 16" Riser                                       |
| 3          | 0RK3       | Control Valve                                              |
| 4          | 002558-40  | 3/8" NPT x 40" Riser                                       |
| 5          | B-0963     | 1/2" NPT Continuous Pressure VB<br>w/ Integral Check Valve |
| 6          | HW-2B-36   | 3/8" NPT x 36" Flexible Water Hose                         |
| 7          | AW-5B      | 3/8" NPT Quick Disconnect                                  |
| 8          | 002535-25  | 3/8" NPT Close Nipple                                      |
| 9          | B-7222-C01 | Enclosed Coated Reel w/ 30' of 3/8"<br>Hose                |
| 10         | 000907-45  | Spray Valve Hold Down Ring                                 |
| 11         | 010476-45  | #27 Washer                                                 |
| 12         | EB-0107    | High Flow Spray Valve (Blue)                               |
| 13         | B-0109-07  | Wall Bracket                                               |
| 14         | 001359-40  | 1/2" NPT Male x 3/8" NPT Female<br>Hex Bushing             |
| 15         | 015073-40  | Check Valve w/ 1/2" NPT Adapter                            |
| 16         | 012504-40  | Grip Handle (Blue), 3/8" NPT                               |
|            |            |                                                            |