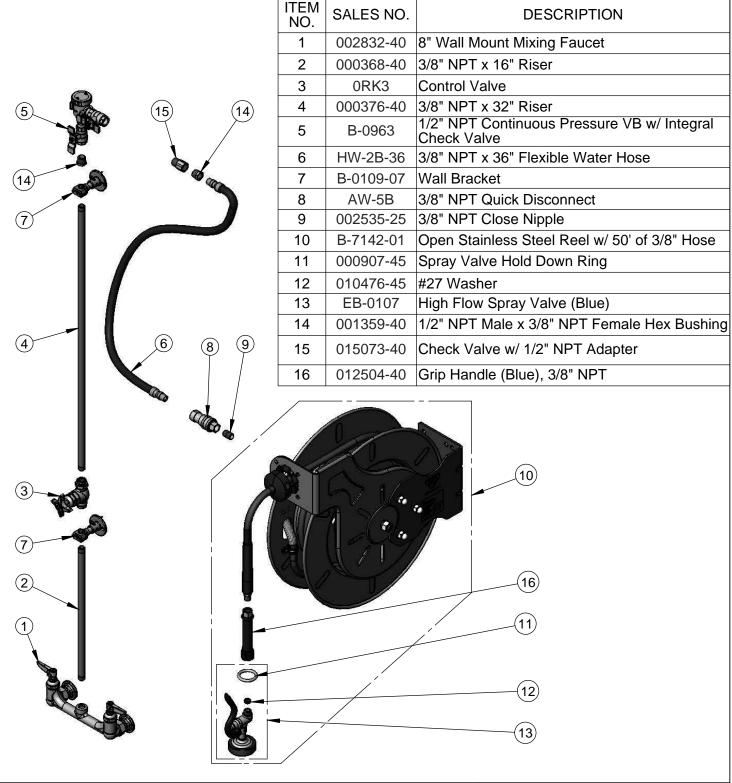

**Product Specifications:** 

Open Stainless Steel Hose Reel w/ 50' of 3/8" Hose, High Flow Spray Valve (Blue), Vacuum Breaker, 3/8" NPT Flexible Water Connector, 8" Wall Mount Mixing Faucet & Control Valve

Product Compliance:

NSF 61 Exempt (Non-Potable) EPAct 2005 Non-Compliant (PRSV) ASSE 1056 (VB)

Drawn: DHL Checked: JRM Approved: JHB Date: 07/30/14 Scale: NTS Sheet: 2 of 2