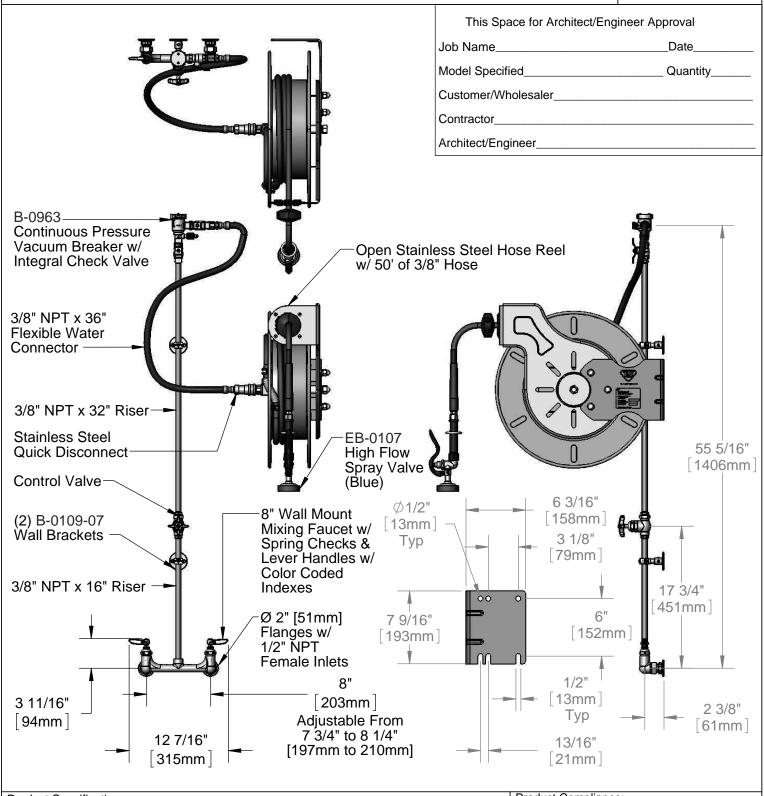

**Product Specifications:** 

Open Stainless Steel Hose Reel w/ 50' of 3/8" Hose, High Flow Spray Valve (Blue), Vacuum Breaker, 3/8" NPT Flexible Water Connector, 8" Wall Mount Mixing Faucet & Control Valve

Product Compliance:

NSF 61 Exempt (Non-Potable) EPAct 2005 Non-Compliant (PRSV) ASSE 1056 (VB)

Drawn: DHL Checked: JRM Approved: JHB Date: 07/30/14 Scale: 1:12 Sheet: 1 of 2