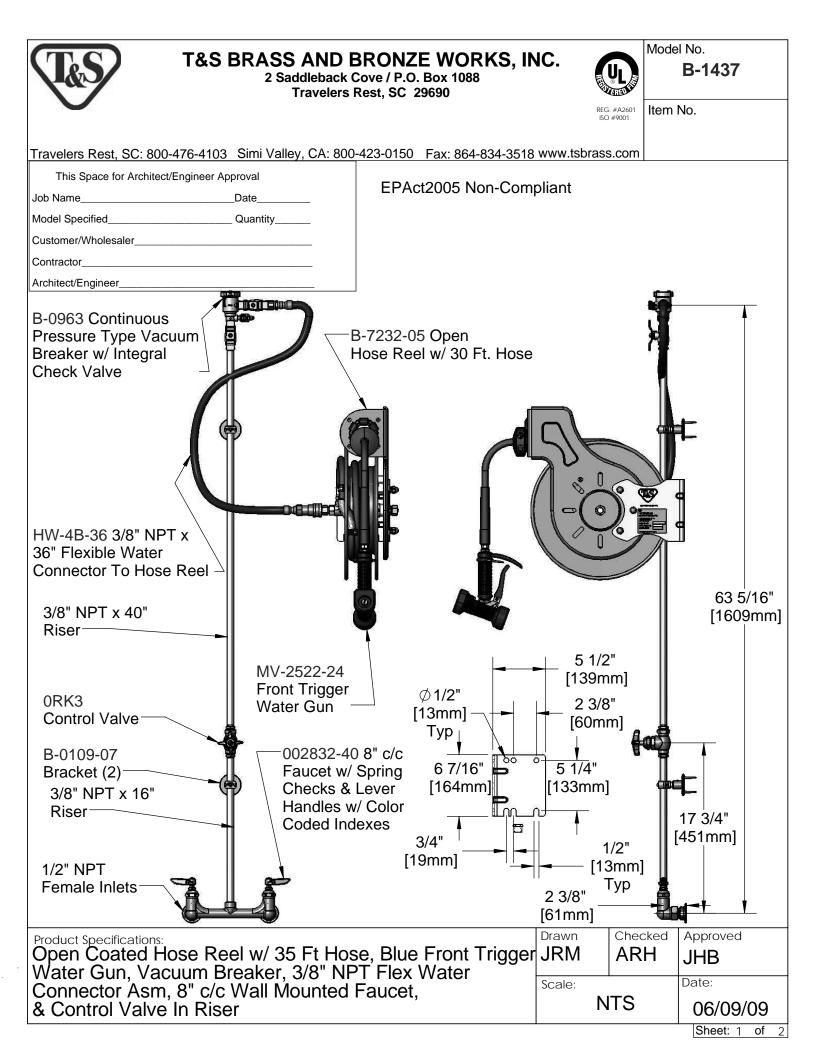

## **T&S BRASS AND BRONZE WORKS, INC.**

2 Saddleback Cove / P.O. Box 1088

Travelers Rest, SC 29690

B-1437

Model No.

REG. #A2601 **Item No.** 

Travelers Rest, SC: 800-476-4103 Simi Valley, CA: 800-423-0150 Fax: 864-834-3518 www.tsbrass.com ITEM SALES NO. DESCRIPTION NO. 002832-40 B-131 Base Faucet 1 2 000368-40 16" Nipple, 3/8" NPT Valve Control 3 0RK3 (5 4 3/8" NPT x 40" Riser 002558-40 5 B-0963 VB B-0963 6 HW-2B-36 3/8" NPT x 36" Flex Water Hose B-0109-07 Wall Bracket 7 QD Water Socket/Plug 3/8" Brass 8 AW-5B 9 002535-25 3/8" Close Nipple 3/8" x 35' Reel w/ Blue Front Trigger Water B-7232-05 10 Gun 6 Hex Bushing, 1/2" Male x 3/8" Female 11 001359-40 12 SS Water Gun, Front Trigger MV-2522-24 (8) (4)  $(\mathbf{3})$ (10) (2) (11) (12) Product Specifications: Drawn Approved Checked JRM ARH JHB Open Coated Hose Reel w/ 35 Ft Hose, Blue Front Trigger Water Gun, Vacuum Breaker, 3/8" NPT Flex Water Connector Asm, 8" c/c Wall Mounted Faucet, Scale: Date: 1:9 06/09/09 & Control Valve In Riser Sheet: 2 of 2