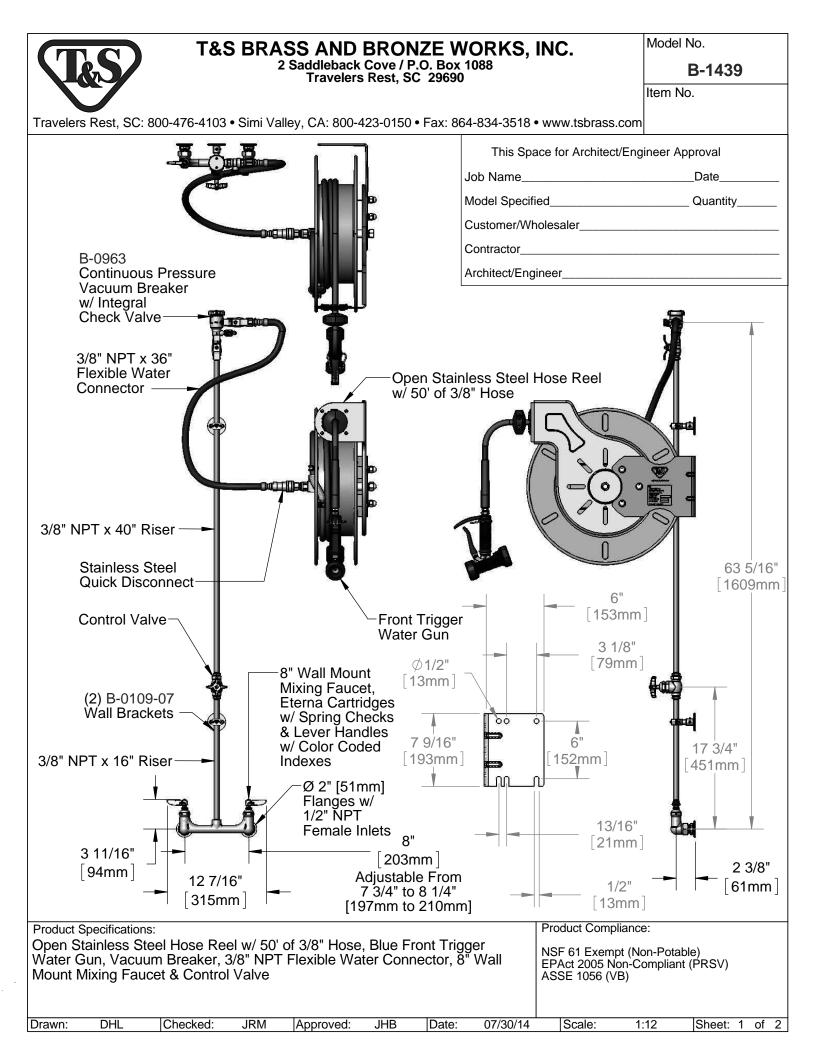

|                                                                                                                                                          | ITEM<br>NO.        | SALES NO.                          | DESCRIPTION                                                                                                          |
|----------------------------------------------------------------------------------------------------------------------------------------------------------|--------------------|------------------------------------|----------------------------------------------------------------------------------------------------------------------|
|                                                                                                                                                          | 1                  | 002832-40                          | 8" Wall Mount Mixing Faucet                                                                                          |
|                                                                                                                                                          | 2                  | B-0963                             | 1/2" NPT Continuous Pressure VB w/ Integral                                                                          |
|                                                                                                                                                          | 3                  | B-7142-05                          | Check Valve<br>Open Stainless Steel Reel w/ 50' of 3/8" Hose                                                         |
|                                                                                                                                                          |                    |                                    | -                                                                                                                    |
|                                                                                                                                                          | 4                  | 000368-40<br>002558-40             | 3/8" NPT x 16" Riser<br>3/8" NPT x 40" Riser                                                                         |
|                                                                                                                                                          | 5                  |                                    |                                                                                                                      |
|                                                                                                                                                          | 6<br>7             | 002535-25<br>MV-2522-24            | 3/8" NPT Close Nipple<br>Stainless Steel Water Gun, Front Trigger                                                    |
| 8                                                                                                                                                        |                    |                                    |                                                                                                                      |
|                                                                                                                                                          | 8                  | B-0109-07                          | Wall Bracket                                                                                                         |
|                                                                                                                                                          | 9                  | 0RK3                               | Control Valve                                                                                                        |
|                                                                                                                                                          | 10                 | 001359-40                          | 1/2" NPT Male x 3/8" NPT Female Hex Bushing                                                                          |
|                                                                                                                                                          | 11                 | AW-5B                              | 3/8" NPT Quick Disconnect                                                                                            |
|                                                                                                                                                          | 12                 | HW-2B-36                           | 3/8" NPT x 36" Flexible Water Hose                                                                                   |
|                                                                                                                                                          | 13                 | 015073-40                          | Check Valve w/ 1/2" NPT Adapter                                                                                      |
|                                                                                                                                                          |                    |                                    |                                                                                                                      |
| oduct Specifications:<br>ben Stainless Steel Hose Reel w/ 50' of 3/8"<br>ater Gun, Vacuum Breaker, 3/8" NPT Flexib<br>bunt Mixing Faucet & Control Valve | Hose, I<br>le Wate | Blue Front Trig<br>er Connector, 8 | ger<br>"Wall Product Compliance:<br>NSF 61 Exempt (Non-Potable)<br>EPAct 2005 Non-Compliant (PRSV)<br>ASSE 1056 (VB) |
| wn: DHL  Checked: JRM  Appro                                                                                                                             | oved:              | JHB Date:                          | 07/30/14  Scale: NTS  Sheet: 2 of 1                                                                                  |