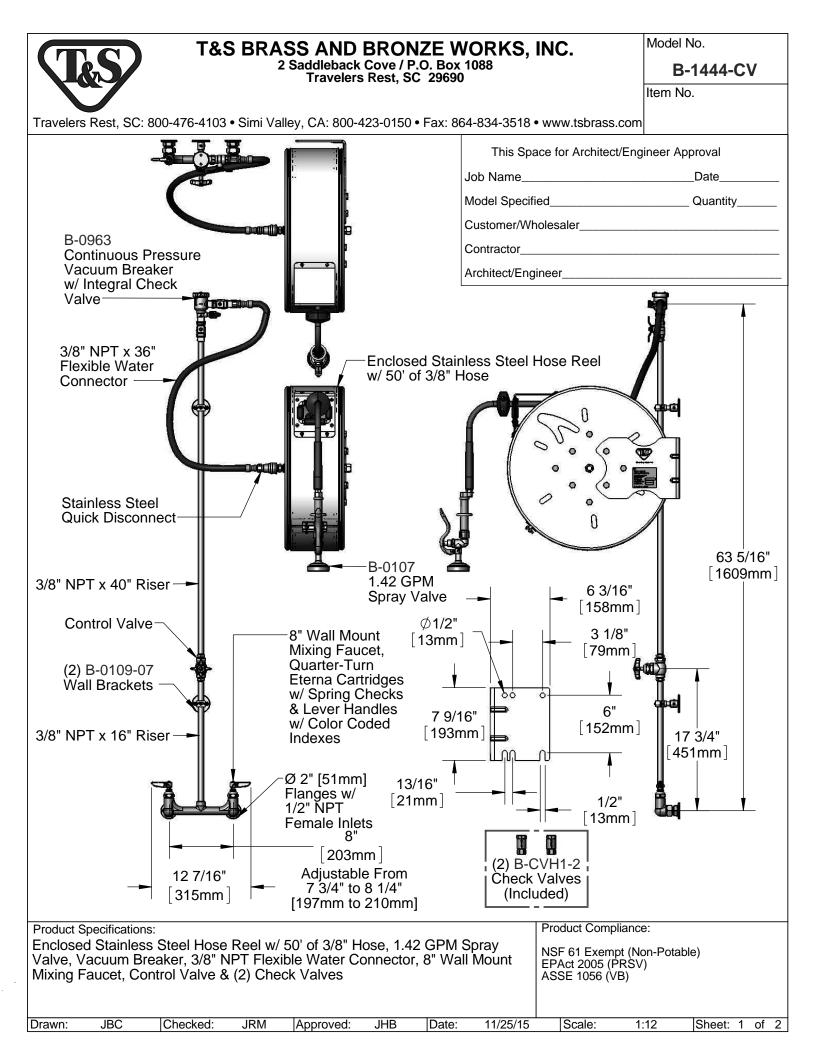

## T&S BRASS AND BRONZE WORKS, INC. 2 Saddleback Cove / P.O. Box 1088 Travelers Rest, SC 29690

Model No.

B-1444-CV

Item No.

Travelers Rest, SC: 800-476-4103 • Simi Vallev. CA: 800-423-0150 • Fax: 864-834-3518 • www.tsbrass.com

| Travelers Rest, SC: 800-476-4103 • Simi Valley, CA: 800-423-0150 • Fax: 864-834-3518 • www.tsbrass.com                                    |                                  |                      |                                                            |
|-------------------------------------------------------------------------------------------------------------------------------------------|----------------------------------|----------------------|------------------------------------------------------------|
|                                                                                                                                           | ITEM NO.                         | SALES NO.            | DESCRIPTION                                                |
|                                                                                                                                           | 1                                | 002832-40            | 8" Wall Mount Mixing Faucet                                |
|                                                                                                                                           | 2                                | 000368-40            | 3/8" NPT x 16" Riser                                       |
|                                                                                                                                           | 3                                | B-0109-07            | Wall Bracket                                               |
|                                                                                                                                           | 4                                | 0RK3                 | Control Valve                                              |
|                                                                                                                                           | 5                                | 002558-40            | 3/8" NPT x 40" Riser                                       |
|                                                                                                                                           | 6                                | 001359-40            | 1/2" NPT Male x 3/8" NPT Female Hex Bushing                |
|                                                                                                                                           | 6 7                              | B-0963               | 1/2" NPT Continuous Pressure VB w/ Integral<br>Check Valve |
|                                                                                                                                           | 8                                | 015073-40            | Check Valve w/ 1/2" NPT Adapter                            |
| 6                                                                                                                                         | 9                                | HW-2B-36             | 3/8" NPT x 36" Flexible Water Hose                         |
|                                                                                                                                           | 10                               | AW-5B                | 3/8" NPT Quick Disconnect                                  |
| 3                                                                                                                                         | 11                               | 002535-25            | 3/8" NPT Close Nipple                                      |
|                                                                                                                                           | 12                               | B-7142-C01M          | Enclosed Stainless Steel Reel w/ 50' of 3/8" Hose          |
|                                                                                                                                           | 13                               | 002881-40            | Grip Handle, 3/8" NPT w/ Washer                            |
| (9)                                                                                                                                       | 14                               | 000907-45            | Spray Valve Hold Down Ring                                 |
|                                                                                                                                           | 15                               | 010476-45            | #27 Washer                                                 |
|                                                                                                                                           | 16                               | B-0107               | 1.42 GPM Spray Valve                                       |
|                                                                                                                                           | 17                               | B-CVH1-2             | 1/2" Check Valve                                           |
|                                                                                                                                           |                                  | 13<br>14<br>15<br>16 |                                                            |
| 17<br>Product Specifications:<br>Enclosed Stainless Steel Hose Re<br>Valve, Vacuum Breaker, 3/8" NPT<br>Mixing Faucet, Control Valve & (2 | Flexible Water<br>) Check Valves | Connector, 8" V      | Vall Mount EPAct 2005 (PRSV)<br>ASSE 1056 (VB)             |
| Drawn: JBC Checked: J                                                                                                                     | IRM Approved                     | : JHB Dat            | e: 11/25/15 Scale: NTS Sheet: 2 of 2                       |