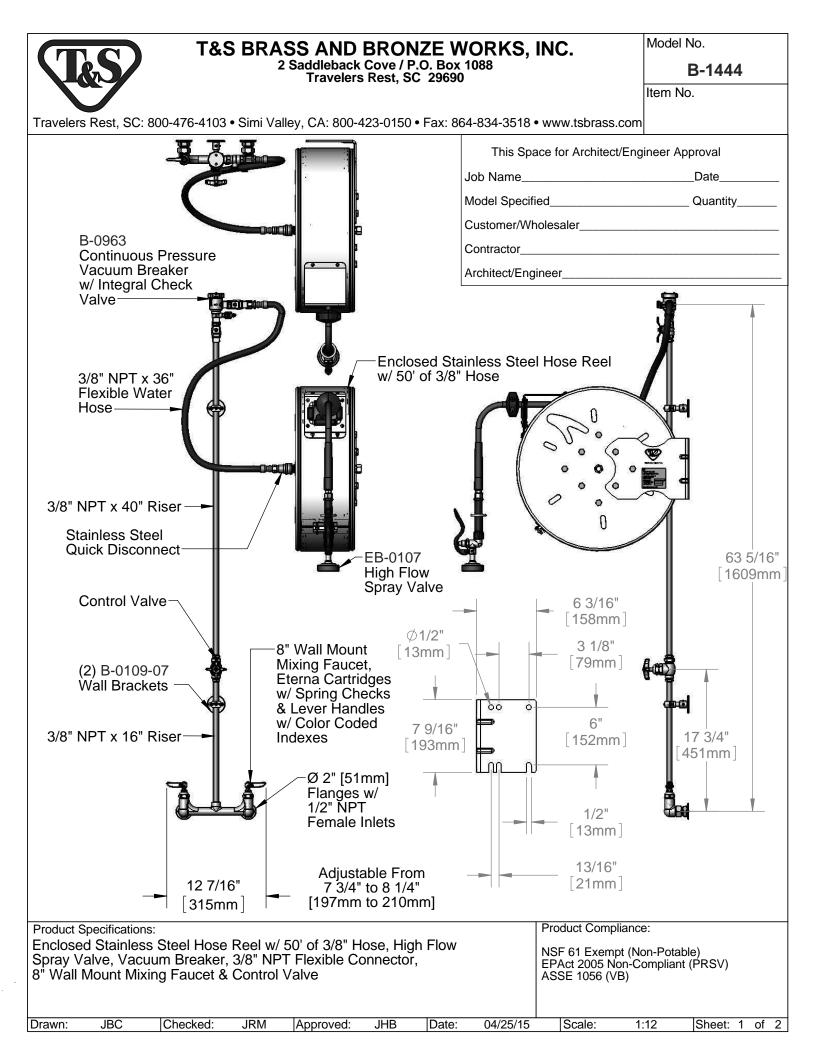

## **T&S BRASS AND BRONZE WORKS, INC.** 2 Saddleback Cove / P.O. Box 1088 Travelers Rest, SC 29690

Model No.

**B-1444** 

Item No.

Travelers Rest, SC: 800-476-4103 • Simi Valley, CA: 800-423-0150 • Fax: 864-834-3518 • www.tsbrass.com

|                                                                                                                                                                                           | ITEM<br>NO.       | SALES NO.     | DESCRIPTION                                                                                             |
|-------------------------------------------------------------------------------------------------------------------------------------------------------------------------------------------|-------------------|---------------|---------------------------------------------------------------------------------------------------------|
|                                                                                                                                                                                           | 1                 | 002832-40     | 8" Wall Mount Mixing Faucet                                                                             |
|                                                                                                                                                                                           | 2                 | 000368-40     | 3/8" NPT x 16" Riser                                                                                    |
|                                                                                                                                                                                           | 3                 | B-0109-07     | Wall Bracket                                                                                            |
|                                                                                                                                                                                           | 4                 | 0RK3          | Control Valve                                                                                           |
|                                                                                                                                                                                           | 5                 | 002558-40     | 3/8" NPT x 40" Riser                                                                                    |
|                                                                                                                                                                                           | 6                 | 001359-40     | 1/2" NPT Male x 3/8" NPT Female<br>Hex Bushing                                                          |
| 6                                                                                                                                                                                         | 7                 | B-0963        | 1/2" NPT Continuous Pressure VB w/<br>Integral Check Valve                                              |
| 3                                                                                                                                                                                         | 8                 | 015073-40     | Check Valve w/ 1/2" NPT Adapter                                                                         |
|                                                                                                                                                                                           | 9                 | HW-2B-36      | 3/8" NPT x 36" Flexible Water Hose                                                                      |
|                                                                                                                                                                                           | 10                | AW-5B         | 3/8" NPT Quick Disconnect                                                                               |
|                                                                                                                                                                                           | 12                | B-7142-C01    | Enclosed Stainless Steel Reel 50' of 3/8" Hose                                                          |
| (5)                                                                                                                                                                                       | 13                | 012504-40     | Grip Handle (Blue), 3/8 NPT                                                                             |
|                                                                                                                                                                                           | 14                | 000907-45     | Spray Valve Hold Down Ring                                                                              |
|                                                                                                                                                                                           | 15                | 010476-45     | #27 Washer                                                                                              |
|                                                                                                                                                                                           | 16                | EB-0107       | High Flow Spray Valve (Blue)                                                                            |
|                                                                                                                                                                                           |                   |               |                                                                                                         |
| Product Specifications:<br>Enclosed Stainless Steel Hose Reel w/ 50' of 3/8" Hose,<br>Spray Valve, Vacuum Breaker, 3/8" NPT Flexible Conne<br>8" Wall Mount Mixing Faucet & Control Valve | High Flo<br>ctor, | w             | Product Compliance:<br>NSF 61 Exempt (Non-Potable)<br>EPAct 2005 Non-Compliant (PRSV)<br>ASSE 1056 (VB) |
| Drawn: JBC Checked: JRM Approved: JH                                                                                                                                                      | B Da              | ate: 04/25/15 | Scale: NTS Sheet: 2 of 2                                                                                |