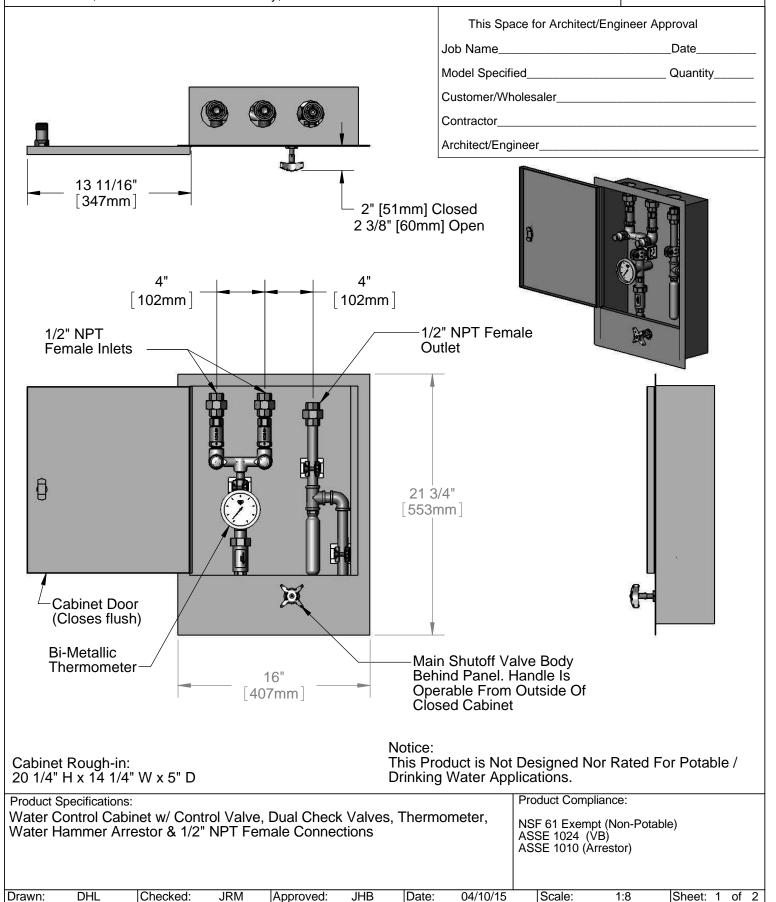

**Product Specifications:** 

Water Control Cabinet w/ Control Valve, Dual Check Valves, Thermometer, Water Hammer Arrestor & 1/2" NPT Female Connections

Product Compliance:

NSF 61 Exempt (Non-Potable) ASSE 1024 (VB) ASSE 1010 (Arrestor)