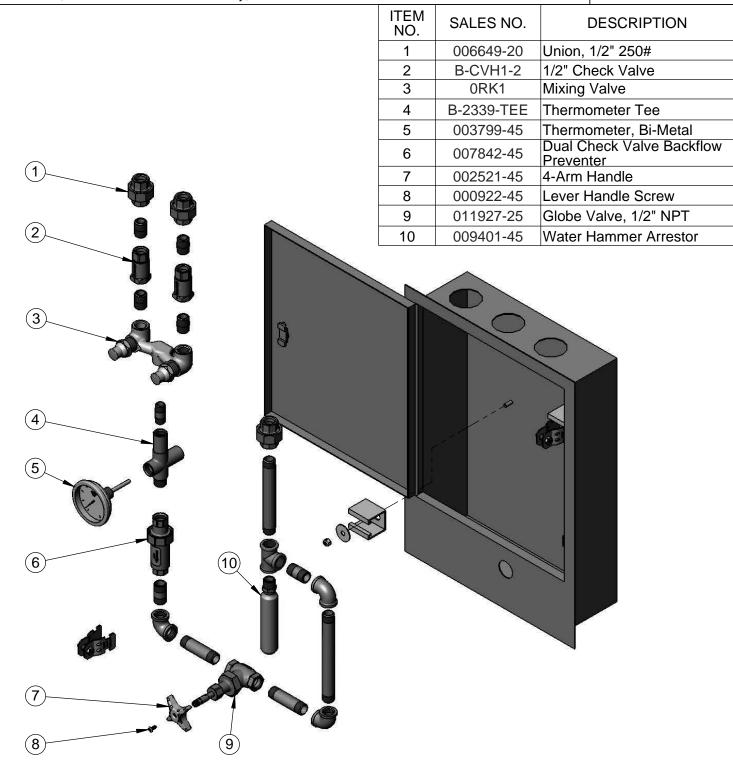

**Product Specifications:** 

Water Control Cabinet w/ Control Valve, Dual Check Valves, Thermometer, Water Hammer Arrestor & 1/2" NPT Female Connections

Product Compliance:

NSF 61 Exempt (Non-Potable) ASSE 1024 (VB) ASSE 1010 (Arrestor)